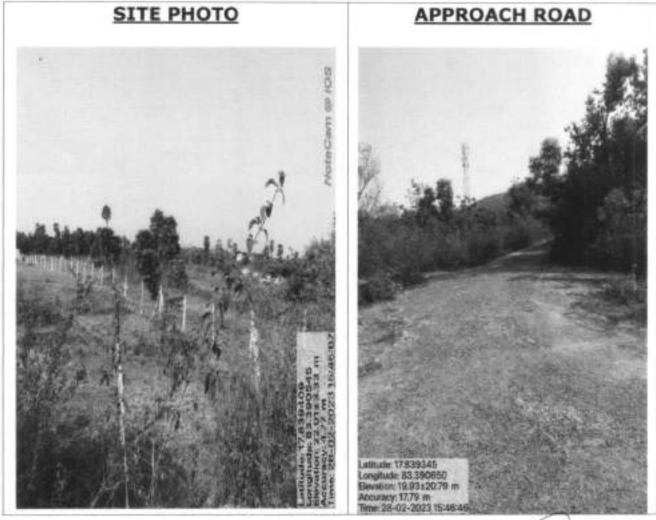

# Property Check list Details for Plot No.1235 in Sy.No.313/2p,3p of kapulauppada (V), Bheemunipatnam(M), Visakhapatnam District.

1235

| S.<br>No. | Particulars                                                                                                                                                                     | Details V                                                                              |  |  |
|-----------|---------------------------------------------------------------------------------------------------------------------------------------------------------------------------------|----------------------------------------------------------------------------------------|--|--|
| 1         | Property Location/Address, (City/<br>Town/ Village, District)                                                                                                                   | Kapulauppada Vuda layout                                                               |  |  |
| 2         | Property Type (Vacant Land/ Building)                                                                                                                                           | Layout Plot                                                                            |  |  |
| 3         | Survey number (s)                                                                                                                                                               | Sy.No.313/2p,3p of kapulauppada (V),<br>Bheemunipatnam(M) & Visakhapatnam<br>District. |  |  |
| 4         | Extent/Area of property                                                                                                                                                         | 727.77 Sq.yds or 608.48 Sq.mts.                                                        |  |  |
| 5         | Ownership details                                                                                                                                                               | -                                                                                      |  |  |
| 6         | Current Utilization (Residential<br>/commercial/ Office/ Factory/ Not<br>Applicable)                                                                                            | Residential land                                                                       |  |  |
| 7         | Present status on ground-Fully vacant<br>(OR) Details of structure if any with<br>type of structure (RCC/AC etc.), Plinth<br>Area, Built up area, Occupied or<br>abandoned      | Vacant Land                                                                            |  |  |
| 8         | Existing Land use as per current<br>Master plan, if any.                                                                                                                        | Mixed use Zone-2(BAIA)                                                                 |  |  |
| 9         | Details of layout approvals, if any.                                                                                                                                            | LP.No. 102/89                                                                          |  |  |
| 10        | Date of Possession                                                                                                                                                              |                                                                                        |  |  |
| 11        | Ownership by way of<br>alienation/acquisition/transfer/others                                                                                                                   | -                                                                                      |  |  |
| 12        | Purpose of acquisition                                                                                                                                                          | -                                                                                      |  |  |
| 13        | Land classification as per<br>SFA/Diglot/RS/TS Records etc.                                                                                                                     |                                                                                        |  |  |
| 14        | Objectionable/unobjectionable                                                                                                                                                   |                                                                                        |  |  |
| 15        | Whether noted under 22A                                                                                                                                                         |                                                                                        |  |  |
| 16        | SRO Value Market value                                                                                                                                                          | Rs.9,000/sq.Yds / Rs.12,000/Sq.Yds                                                     |  |  |
| 17        | Prevailing market value                                                                                                                                                         | Rs.20,000/sq.Yds / Rs.30,000/Sq.Yds                                                    |  |  |
| 18        | Details of encumbrance if any                                                                                                                                                   |                                                                                        |  |  |
| 19        | Latitude/Longitude (Google co-<br>ordinates)                                                                                                                                    | Lat: : 17.840116°<br>Long: 83.390067°                                                  |  |  |
| 20        | Google map of the location                                                                                                                                                      | Enclosed                                                                               |  |  |
| 21        | Site boundaries and site map with<br>dimensions, existing topography like<br>canals, electrical lines, irrigation wells,<br>monuments etc. existing/passing<br>through the site | N : 33' Wide road<br>E : Plot No.1234<br>S : Plot No.1238p,1244p<br>W : Plot No.1236   |  |  |
| 22        | FMB Sketch                                                                                                                                                                      | 9                                                                                      |  |  |
| 23        | Details of abutting road(s) if any                                                                                                                                              | 33' wide layout road                                                                   |  |  |
| 24        | Details of encroachment, if any                                                                                                                                                 | -                                                                                      |  |  |
| 25        | Details of Court litigation, if any                                                                                                                                             |                                                                                        |  |  |
| 26        | Details of land compensation, statutory<br>dues/liabilities/ claims pending if any                                                                                              |                                                                                        |  |  |