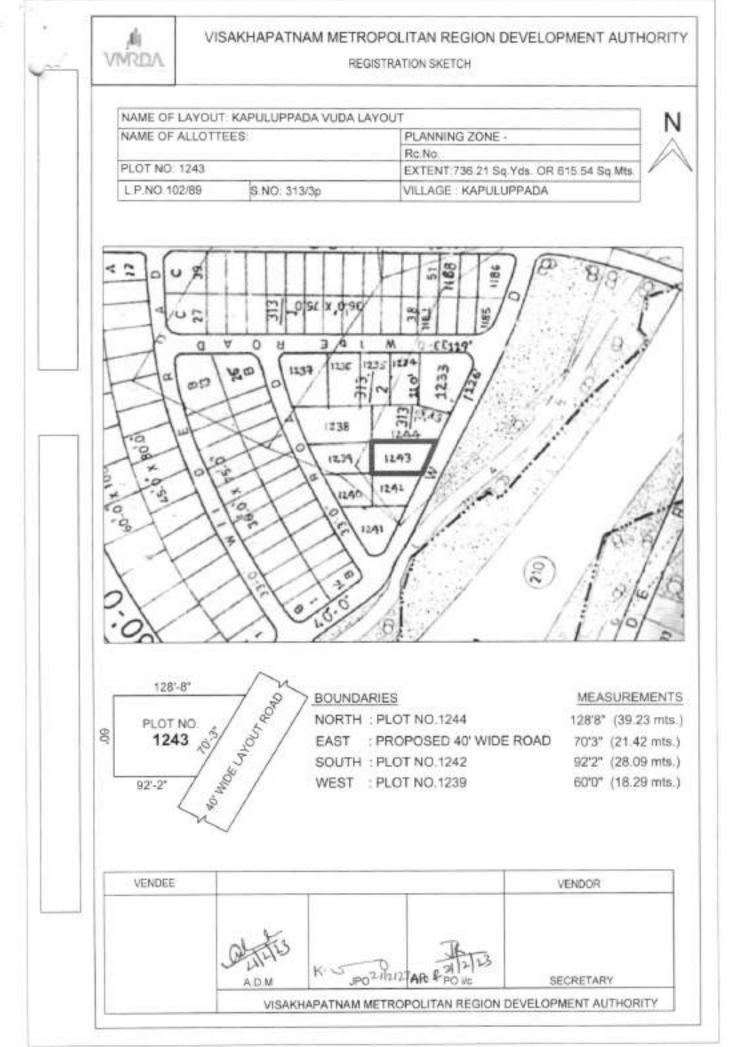

#### DESCRIPTION OF THE PLOTS ALONG WITH THE BOUNDARIES IN ALL

| FOUR DIRECTIONS |  |
|-----------------|--|
|-----------------|--|

| ltem<br>code | Item Name                            | Item description                                                                                      | Auction<br>qty. | UOM    | Base<br>Price | Increm<br>ent | PCB<br>Code     | EMD<br>(In Rs.) | Initial<br>paym<br>ent % |
|--------------|--------------------------------------|-------------------------------------------------------------------------------------------------------|-----------------|--------|---------------|---------------|-----------------|-----------------|--------------------------|
| 1234         | Kapuluppada Layout<br>Bheemunipatnam | N: 33' Wide road<br>E: Plot No.1233<br>S: Plot No.1244P<br>W: Plot No.1235                            | 765.00          | Sq.yds | 23,100/-      | 100           | Not<br>required | 3,53,500/-      | 10                       |
| 1235         | Kapuluppada Layout<br>Bheemunipatnam | N: 33' Wide road<br>E: Plot No.1234<br>S: Plot No.1238P,<br>1244P<br>W: Plot No.1236                  | 727.77          | Sq.yds | 23,100/-      | 100           | Not<br>required | 3,36,500/-      | 10                       |
| 1236         | Kapuluppada Layout<br>Bheemunipatnam | N: 33' Wide road<br>E: Plot No.1235<br>S: Plot No.1238P<br>W: Plot No.1237                            | 727.77          | Sq.yds | 23,100/-      | 100           | Not<br>required | 3,36,500/-      | 10                       |
| 1237         | Kapuluppada Layout<br>Bheemunipatnam | N: 33' Wide road<br>E: Plot No.1236<br>S: Plot No.1238P<br>W: 33' Wide road                           | 977.71          | Sq.yds | 23,100/-      | 100           | Not<br>required | 4,52,000/-      | 10                       |
| 1238         | Kapuluppada Layout<br>Bheemunipatnam | N: Plot No.1235P,<br>1236, 1237<br>E: Plot No.1244<br>S: Plot No.1239<br>W: 33' Wide road             | 905.83          | Sq.yds | 23,100/-      | 100           | Not<br>required | 4,18,500/-      | 10                       |
| 1239         | Kapuluppada Layout<br>Bheemunipatnam | N: Plot No.1238<br>E: Plot No.1243<br>S: Plot No.1240<br>W: 33' Wide road                             | 726.95          | Sq.yds | 23,100/-      | 100           | Not<br>required | 3,36,000/-      | 10                       |
| 1240         | Kapuluppada Layout<br>Bheemunipatnam | N: Plot No.1239<br>E: Plot No.1242<br>S: Plot No.1241P<br>W: 33' Wide road                            | 504.05          | Sq.yds | 23,100/-      | 100           | Not<br>required | 2,33,000/-      | 10                       |
| 1241         | Kapuluppada Layout<br>Bheemunipatnam | N: Plot No.1240,<br>1242<br>E:Proposed 30'-<br>40' wide road<br>S:40' Wide road<br>W: 33' Wide road   | 535.00          | Sq.yds | 23,100/-      | 100           | Not<br>required | 2,47,500/-      | 10                       |
| 1242         | Kapuluppada Layout<br>Bheemunipatnam | N: Plot No.1243<br>E: Proposed 30'-<br>40' wide road<br>S: Plot No.1241P<br>W: Plot No.1240           | 492.71          | Sq.yds | 23,100/-      | 100           | Not<br>required | 2,28,000/-      | 10                       |
| 1243         | Kapuluppada Layout<br>Bheemunipatnam | N: Plot No.1244<br>E: Proposed 40'<br>wide road<br>S: Plot No.1242<br>W: Plot No.1239                 | 736.21          | Sq.yds | 23,100/-      | 100           | Not<br>required | 3,40,200/-      | 10                       |
| 1244         | Kapuluppada Layout<br>Bheemunipatnam | N: Plot No.1233,<br>1234, 1235P<br>E: Proposed 40'<br>wide road<br>S: Plot No.1243<br>W: Plot No.1238 | 950.46          | Sq.yds | 23,100/-      | 100           | Not<br>required | 4,39,200/-      | 10                       |