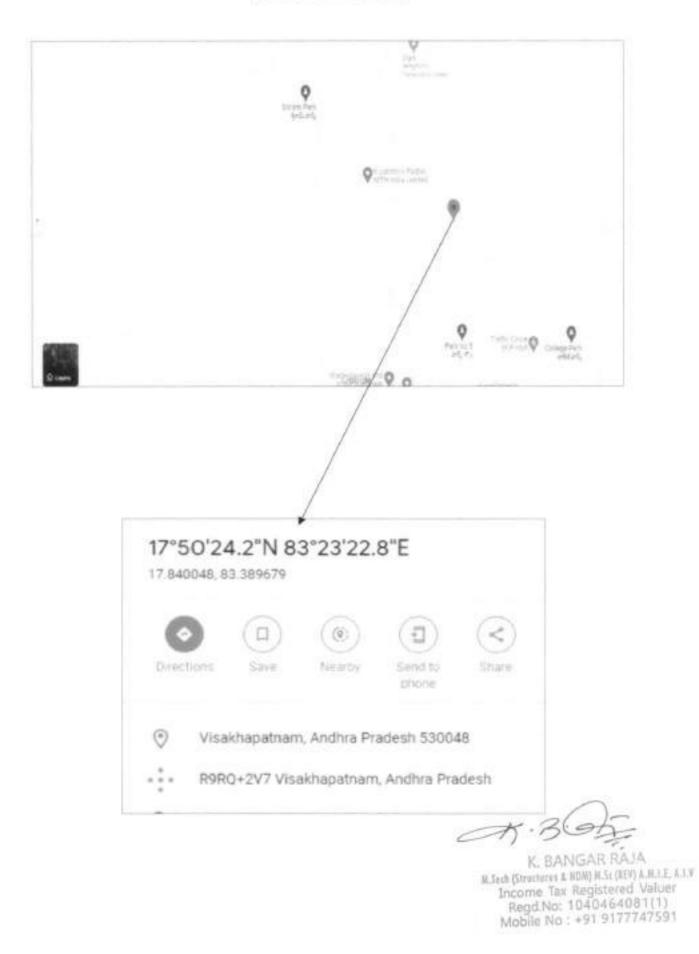

## Property Check list Details for Plot No.1234 in Sy.No.313/2p.3p of kapulauppada (V), Bheemunipatnam(M), Visakhapatnam District.

T

| S.       | Particulars                                                                                                                                                                     | Details<br>Kapulauppada Vuda layout                                                    |  |  |
|----------|---------------------------------------------------------------------------------------------------------------------------------------------------------------------------------|----------------------------------------------------------------------------------------|--|--|
| No.<br>1 | Property Location/Address, (City/                                                                                                                                               |                                                                                        |  |  |
|          | Town/ Village, District)                                                                                                                                                        |                                                                                        |  |  |
| 2        | Property Type (Vacant Land/ Building)                                                                                                                                           | Layout Plot                                                                            |  |  |
| 3        | Survey number (s)                                                                                                                                                               | Sy.No.313/2p,3p of kapulauppada (V),<br>Bheemunipatnam(M) & Visakhapatnam<br>District. |  |  |
| 4        | Extent/Area of property                                                                                                                                                         | 765.00 Sq.yds or 639.61 Sq.mts.                                                        |  |  |
| 5        | Ownership details                                                                                                                                                               |                                                                                        |  |  |
| 6        | Current Utilization (Residential<br>/commercial/ Office/ Factory/ Not<br>Applicable)                                                                                            | Residential land                                                                       |  |  |
| 7        | Present status on ground-Fully vacant<br>(OR) Details of structure if any with<br>type of structure (RCC/AC etc.), Plinth<br>Area, Built up area, Occupied or<br>abandoned      | Vacant Land                                                                            |  |  |
| 8        | Existing Land use as per current<br>Master plan, if any.                                                                                                                        | Mixed use Zone-2(BAIA)                                                                 |  |  |
| 9        | Details of layout approvals, if any.                                                                                                                                            | LP.No. 102/89                                                                          |  |  |
| 10       | Date of Possession                                                                                                                                                              |                                                                                        |  |  |
| 11       | Ownership by way of<br>alienation/acquisition/transfer/others                                                                                                                   | -                                                                                      |  |  |
| 12       | Purpose of acquisition                                                                                                                                                          |                                                                                        |  |  |
| 13       | Land classification as per<br>SFA/Diglot/RS/TS Records etc.                                                                                                                     | -                                                                                      |  |  |
| 14       | Objectionable/unobjectionable                                                                                                                                                   |                                                                                        |  |  |
| 15       | Whether noted under 22A                                                                                                                                                         | -                                                                                      |  |  |
| 16       | SRO Value Market value                                                                                                                                                          | Rs.9,000/sq.Yds / Rs.12,000/Sq.Yds                                                     |  |  |
| 17       | Prevailing market value                                                                                                                                                         | Rs.20,000/sq.Yds / Rs.30,000/Sq.Yds                                                    |  |  |
| 18       | Details of encumbrance if any                                                                                                                                                   |                                                                                        |  |  |
| 19       | Latitude/Longitude (Google co-<br>ordinates)                                                                                                                                    | Lat: : 17.840200°<br>Long: 83.390245°                                                  |  |  |
| 20       | Google map of the location                                                                                                                                                      | Enclosed                                                                               |  |  |
| 21       | Site boundaries and site map with<br>dimensions, existing topography like<br>canals, electrical lines, irrigation wells,<br>monuments etc. existing/passing<br>through the site | N : 33' Wide road<br>E : Plot No.1233<br>S : Plot No.1244p<br>W : Plot No.1235         |  |  |
| 22       | FMB Sketch                                                                                                                                                                      | •                                                                                      |  |  |
| 23       | Details of abutting road(s) if any                                                                                                                                              | 33' wide layout road                                                                   |  |  |
| 24       | Details of encroachment, if any                                                                                                                                                 | -                                                                                      |  |  |
| 25       | Details of Court litigation, if any                                                                                                                                             | -                                                                                      |  |  |
| 26       | Details of land compensation, statutory<br>dues/liabilities/ claims pending if any                                                                                              | -                                                                                      |  |  |