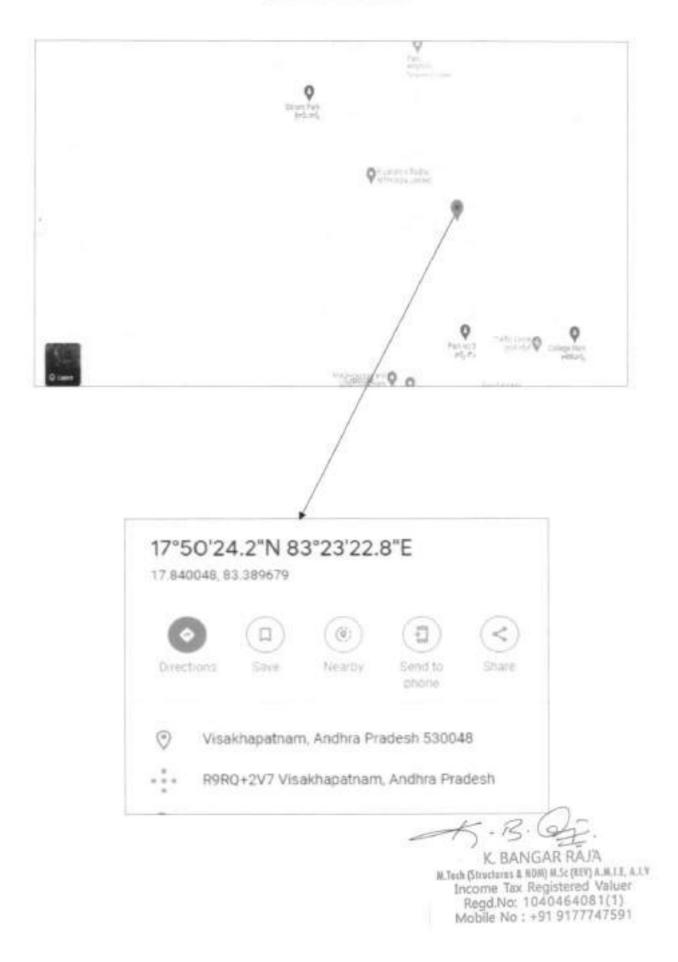

Ψ 9 Q...... 0 Salar Querry Soldie. Q 0 17°50'24.2"N 83°23'22.8"E 17 840048, 83.389679 < ۲ Q Directions Save: Nearby Send to Share phone 0 Visakhapatnam, Andhra Pradesh 530048 R9RQ+2V7 Visakhapatnam, Andhra Pradesh . . . .