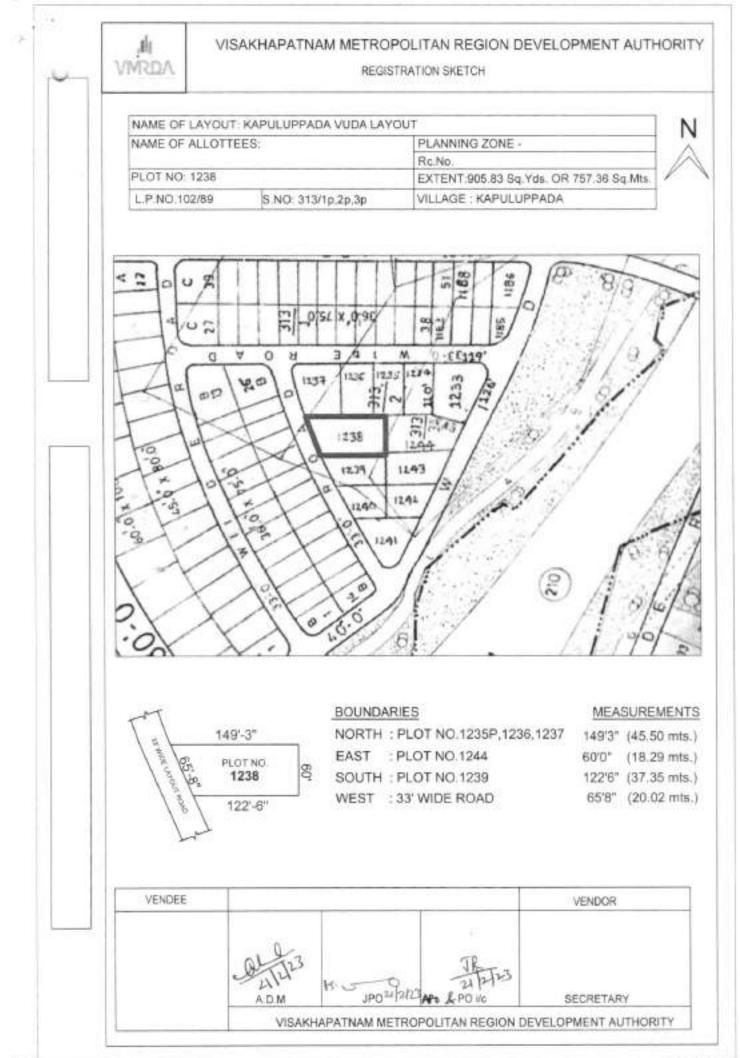

#### DESCRIPTION OF THE PLOTS ALONG WITH THE BOUNDARIES IN ALL

| FOUR DIRECTIONS |  |
|-----------------|--|
|-----------------|--|

| ltem<br>code | Item Name                            | Item description                                                                                      | Auction<br>qty. | UOM    | Base<br>Price | Increm<br>ent | PCB<br>Code     | EMD<br>(In Rs.) | Initial<br>paym<br>ent % |
|--------------|--------------------------------------|-------------------------------------------------------------------------------------------------------|-----------------|--------|---------------|---------------|-----------------|-----------------|--------------------------|
| 1234         | Kapuluppada Layout<br>Bheemunipatnam | N: 33' Wide road<br>E: Plot No.1233<br>S: Plot No.1244P<br>W: Plot No.1235                            | 765.00          | Sq.yds | 23,100/-      | 100           | Not<br>required | 3,53,500/-      | 10                       |
| 1235         | Kapuluppada Layout<br>Bheemunipatnam | N: 33' Wide road<br>E: Plot No.1234<br>S: Plot No.1238P,<br>1244P<br>W: Plot No.1236                  | 727.77          | Sq.yds | 23,100/-      | 100           | Not<br>required | 3,36,500/-      | 10                       |
| 1236         | Kapuluppada Layout<br>Bheemunipatnam | N: 33' Wide road<br>E: Plot No.1235<br>S: Plot No.1238P<br>W: Plot No.1237                            | 727.77          | Sq.yds | 23,100/-      | 100           | Not<br>required | 3,36,500/-      | 10                       |
| 1237         | Kapuluppada Layout<br>Bheemunipatnam | N: 33' Wide road<br>E: Plot No.1236<br>S: Plot No.1238P<br>W: 33' Wide road                           | 977.71          | Sq.yds | 23,100/-      | 100           | Not<br>required | 4,52,000/-      | 10                       |
| 1238         | Kapuluppada Layout<br>Bheemunipatnam | N: Plot No.1235P,<br>1236, 1237<br>E: Plot No.1244<br>S: Plot No.1239<br>W: 33' Wide road             | 905.83          | Sq.yds | 23,100/-      | 100           | Not<br>required | 4,18,500/-      | 10                       |
| 1239         | Kapuluppada Layout<br>Bheemunipatnam | N: Plot No.1238<br>E: Plot No.1243<br>S: Plot No.1240<br>W: 33' Wide road                             | 726.95          | Sq.yds | 23,100/-      | 100           | Not<br>required | 3,36,000/-      | 10                       |
| 1240         | Kapuluppada Layout<br>Bheemunipatnam | N: Plot No.1239<br>E: Plot No.1242<br>S: Plot No.1241P<br>W: 33' Wide road                            | 504.05          | Sq.yds | 23,100/-      | 100           | Not<br>required | 2,33,000/-      | 10                       |
| 1241         | Kapuluppada Layout<br>Bheemunipatnam | N: Plot No.1240,<br>1242<br>E:Proposed 30'-<br>40' wide road<br>S:40' Wide road<br>W: 33' Wide road   | 535.00          | Sq.yds | 23,100/-      | 100           | Not<br>required | 2,47,500/-      | 10                       |
| 1242         | Kapuluppada Layout<br>Bheemunipatnam | N: Plot No.1243<br>E: Proposed 30'-<br>40' wide road<br>S: Plot No.1241P<br>W: Plot No.1240           | 492.71          | Sq.yds | 23,100/-      | 100           | Not<br>required | 2,28,000/-      | 10                       |
| 1243         | Kapuluppada Layout<br>Bheemunipatnam | N: Plot No.1244<br>E: Proposed 40'<br>wide road<br>S: Plot No.1242<br>W: Plot No.1239                 | 736.21          | Sq.yds | 23,100/-      | 100           | Not<br>required | 3,40,200/-      | 10                       |
| 1244         | Kapuluppada Layout<br>Bheemunipatnam | N: Plot No.1233,<br>1234, 1235P<br>E: Proposed 40'<br>wide road<br>S: Plot No.1243<br>W: Plot No.1238 | 950.46          | Sq.yds | 23,100/-      | 100           | Not<br>required | 4,39,200/-      | 10                       |

## Property Check list Details for Plot No.1234 in Sy.No.313/2p.3p of kapulauppada (V), Bheemunipatnam(M), Visakhapatnam District.

T

| S.       | Particulars                                                                                                                                                                     | Details<br>Kapulauppada Vuda layout                                                    |  |  |
|----------|---------------------------------------------------------------------------------------------------------------------------------------------------------------------------------|----------------------------------------------------------------------------------------|--|--|
| No.<br>1 | Property Location/Address, (City/                                                                                                                                               |                                                                                        |  |  |
|          | Town/ Village, District)                                                                                                                                                        |                                                                                        |  |  |
| 2        | Property Type (Vacant Land/ Building)                                                                                                                                           | Layout Plot                                                                            |  |  |
| 3        | Survey number (s)                                                                                                                                                               | Sy.No.313/2p,3p of kapulauppada (V),<br>Bheemunipatnam(M) & Visakhapatnam<br>District. |  |  |
| 4        | Extent/Area of property                                                                                                                                                         | 765.00 Sq.yds or 639.61 Sq.mts.                                                        |  |  |
| 5        | Ownership details                                                                                                                                                               |                                                                                        |  |  |
| 6        | Current Utilization (Residential<br>/commercial/ Office/ Factory/ Not<br>Applicable)                                                                                            | Residential land                                                                       |  |  |
| 7        | Present status on ground-Fully vacant<br>(OR) Details of structure if any with<br>type of structure (RCC/AC etc.), Plinth<br>Area, Built up area, Occupied or<br>abandoned      | Vacant Land                                                                            |  |  |
| 8        | Existing Land use as per current<br>Master plan, if any.                                                                                                                        | Mixed use Zone-2(BAIA)                                                                 |  |  |
| 9        | Details of layout approvals, if any.                                                                                                                                            | LP.No. 102/89                                                                          |  |  |
| 10       | Date of Possession                                                                                                                                                              |                                                                                        |  |  |
| 11       | Ownership by way of<br>alienation/acquisition/transfer/others                                                                                                                   | -                                                                                      |  |  |
| 12       | Purpose of acquisition                                                                                                                                                          |                                                                                        |  |  |
| 13       | Land classification as per<br>SFA/Diglot/RS/TS Records etc.                                                                                                                     | -                                                                                      |  |  |
| 14       | Objectionable/unobjectionable                                                                                                                                                   |                                                                                        |  |  |
| 15       | Whether noted under 22A                                                                                                                                                         | -                                                                                      |  |  |
| 16       | SRO Value Market value                                                                                                                                                          | Rs.9,000/sq.Yds / Rs.12,000/Sq.Yds                                                     |  |  |
| 17       | Prevailing market value                                                                                                                                                         | Rs.20,000/sq.Yds / Rs.30,000/Sq.Yds                                                    |  |  |
| 18       | Details of encumbrance if any                                                                                                                                                   |                                                                                        |  |  |
| 19       | Latitude/Longitude (Google co-<br>ordinates)                                                                                                                                    | Lat: : 17.840200°<br>Long: 83.390245°                                                  |  |  |
| 20       | Google map of the location                                                                                                                                                      | Enclosed                                                                               |  |  |
| 21       | Site boundaries and site map with<br>dimensions, existing topography like<br>canals, electrical lines, irrigation wells,<br>monuments etc. existing/passing<br>through the site | N : 33' Wide road<br>E : Plot No.1233<br>S : Plot No.1244p<br>W : Plot No.1235         |  |  |
| 22       | FMB Sketch                                                                                                                                                                      | •                                                                                      |  |  |
| 23       | Details of abutting road(s) if any                                                                                                                                              | 33' wide layout road                                                                   |  |  |
| 24       | Details of encroachment, if any                                                                                                                                                 | -                                                                                      |  |  |
| 25       | Details of Court litigation, if any                                                                                                                                             | -                                                                                      |  |  |
| 26       | Details of land compensation, statutory<br>dues/liabilities/ claims pending if any                                                                                              | -                                                                                      |  |  |