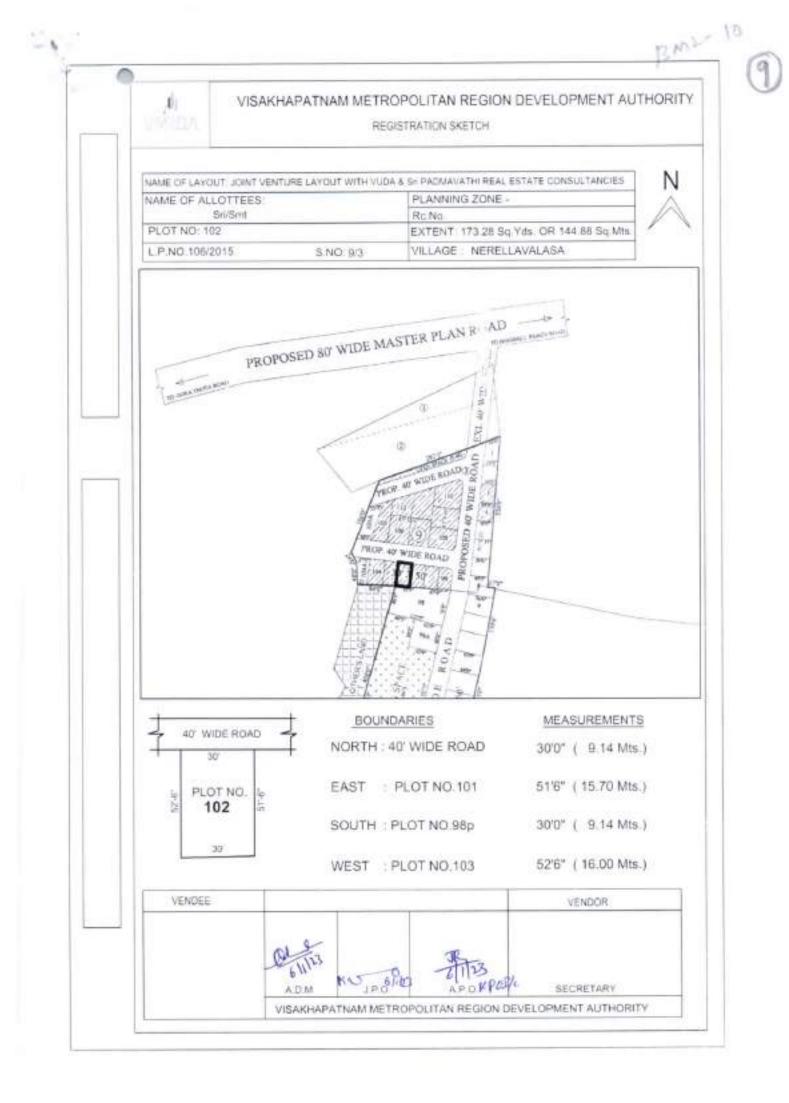

#### DESCRIPTION OF THE PLOTS ALONG WITH THE BOUNDARIES IN ALL

| FOUR DIRECTIONS |  |
|-----------------|--|
|-----------------|--|

| ltem<br>code | Item Name                            | Item description                                                                                      | Auction<br>qty. | UOM    | Base<br>Price | Increm<br>ent | PCB<br>Code     | EMD<br>(In Rs.) | Initial<br>paym<br>ent % |
|--------------|--------------------------------------|-------------------------------------------------------------------------------------------------------|-----------------|--------|---------------|---------------|-----------------|-----------------|--------------------------|
| 1234         | Kapuluppada Layout<br>Bheemunipatnam | N: 33' Wide road<br>E: Plot No.1233<br>S: Plot No.1244P<br>W: Plot No.1235                            | 765.00          | Sq.yds | 23,100/-      | 100           | Not<br>required | 3,53,500/-      | 10                       |
| 1235         | Kapuluppada Layout<br>Bheemunipatnam | N: 33' Wide road<br>E: Plot No.1234<br>S: Plot No.1238P,<br>1244P<br>W: Plot No.1236                  | 727.77          | Sq.yds | 23,100/-      | 100           | Not<br>required | 3,36,500/-      | 10                       |
| 1236         | Kapuluppada Layout<br>Bheemunipatnam | N: 33' Wide road<br>E: Plot No.1235<br>S: Plot No.1238P<br>W: Plot No.1237                            | 727.77          | Sq.yds | 23,100/-      | 100           | Not<br>required | 3,36,500/-      | 10                       |
| 1237         | Kapuluppada Layout<br>Bheemunipatnam | N: 33' Wide road<br>E: Plot No.1236<br>S: Plot No.1238P<br>W: 33' Wide road                           | 977.71          | Sq.yds | 23,100/-      | 100           | Not<br>required | 4,52,000/-      | 10                       |
| 1238         | Kapuluppada Layout<br>Bheemunipatnam | N: Plot No.1235P,<br>1236, 1237<br>E: Plot No.1244<br>S: Plot No.1239<br>W: 33' Wide road             | 905.83          | Sq.yds | 23,100/-      | 100           | Not<br>required | 4,18,500/-      | 10                       |
| 1239         | Kapuluppada Layout<br>Bheemunipatnam | N: Plot No.1238<br>E: Plot No.1243<br>S: Plot No.1240<br>W: 33' Wide road                             | 726.95          | Sq.yds | 23,100/-      | 100           | Not<br>required | 3,36,000/-      | 10                       |
| 1240         | Kapuluppada Layout<br>Bheemunipatnam | N: Plot No.1239<br>E: Plot No.1242<br>S: Plot No.1241P<br>W: 33' Wide road                            | 504.05          | Sq.yds | 23,100/-      | 100           | Not<br>required | 2,33,000/-      | 10                       |
| 1241         | Kapuluppada Layout<br>Bheemunipatnam | N: Plot No.1240,<br>1242<br>E:Proposed 30'-<br>40' wide road<br>S:40' Wide road<br>W: 33' Wide road   | 535.00          | Sq.yds | 23,100/-      | 100           | Not<br>required | 2,47,500/-      | 10                       |
| 1242         | Kapuluppada Layout<br>Bheemunipatnam | N: Plot No.1243<br>E: Proposed 30'-<br>40' wide road<br>S: Plot No.1241P<br>W: Plot No.1240           | 492.71          | Sq.yds | 23,100/-      | 100           | Not<br>required | 2,28,000/-      | 10                       |
| 1243         | Kapuluppada Layout<br>Bheemunipatnam | N: Plot No.1244<br>E: Proposed 40'<br>wide road<br>S: Plot No.1242<br>W: Plot No.1239                 | 736.21          | Sq.yds | 23,100/-      | 100           | Not<br>required | 3,40,200/-      | 10                       |
| 1244         | Kapuluppada Layout<br>Bheemunipatnam | N: Plot No.1233,<br>1234, 1235P<br>E: Proposed 40'<br>wide road<br>S: Plot No.1243<br>W: Plot No.1238 | 950.46          | Sq.yds | 23,100/-      | 100           | Not<br>required | 4,39,200/-      | 10                       |