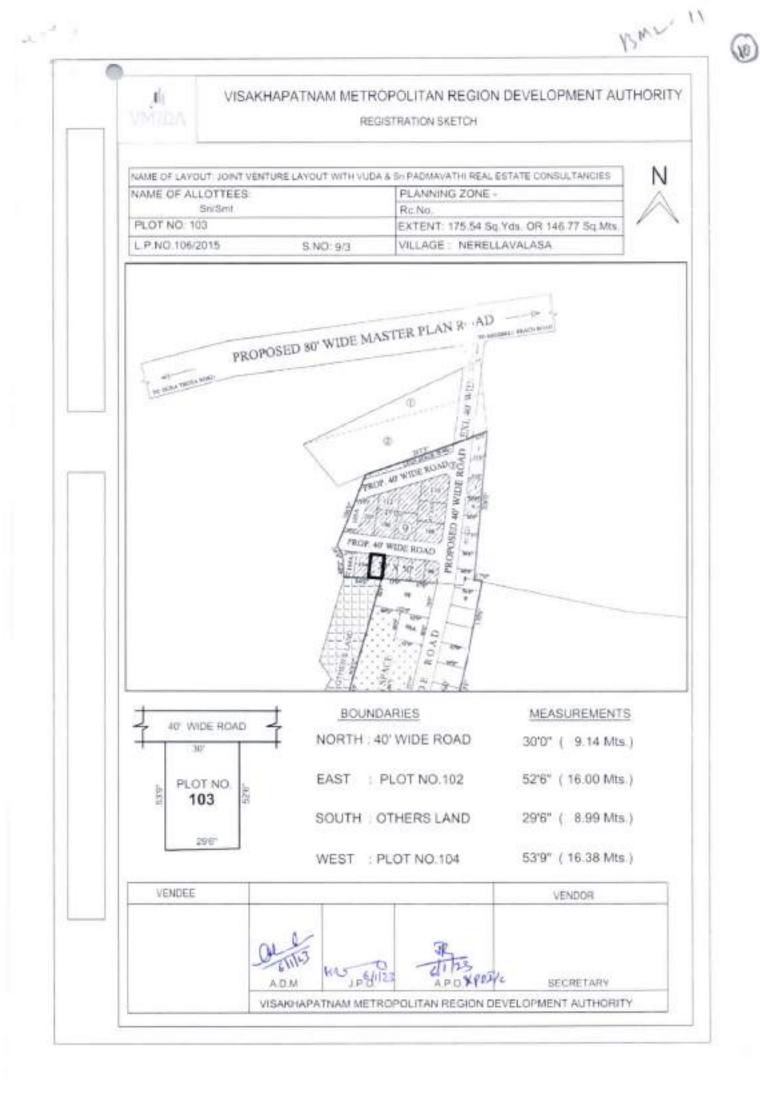

#### DESCRIPTION OF THE PLOTS ALONG WITH THE BOUNDARIES IN ALL

| FOUR DIRECTIONS |  |
|-----------------|--|
|-----------------|--|

| ltem<br>code | Item Name                            | Item description                                                                                      | Auction<br>qty. | UOM    | Base<br>Price | Increm<br>ent | PCB<br>Code     | EMD<br>(In Rs.) | Initial<br>paym<br>ent % |
|--------------|--------------------------------------|-------------------------------------------------------------------------------------------------------|-----------------|--------|---------------|---------------|-----------------|-----------------|--------------------------|
| 1234         | Kapuluppada Layout<br>Bheemunipatnam | N: 33' Wide road<br>E: Plot No.1233<br>S: Plot No.1244P<br>W: Plot No.1235                            | 765.00          | Sq.yds | 23,100/-      | 100           | Not<br>required | 3,53,500/-      | 10                       |
| 1235         | Kapuluppada Layout<br>Bheemunipatnam | N: 33' Wide road<br>E: Plot No.1234<br>S: Plot No.1238P,<br>1244P<br>W: Plot No.1236                  | 727.77          | Sq.yds | 23,100/-      | 100           | Not<br>required | 3,36,500/-      | 10                       |
| 1236         | Kapuluppada Layout<br>Bheemunipatnam | N: 33' Wide road<br>E: Plot No.1235<br>S: Plot No.1238P<br>W: Plot No.1237                            | 727.77          | Sq.yds | 23,100/-      | 100           | Not<br>required | 3,36,500/-      | 10                       |
| 1237         | Kapuluppada Layout<br>Bheemunipatnam | N: 33' Wide road<br>E: Plot No.1236<br>S: Plot No.1238P<br>W: 33' Wide road                           | 977.71          | Sq.yds | 23,100/-      | 100           | Not<br>required | 4,52,000/-      | 10                       |
| 1238         | Kapuluppada Layout<br>Bheemunipatnam | N: Plot No.1235P,<br>1236, 1237<br>E: Plot No.1244<br>S: Plot No.1239<br>W: 33' Wide road             | 905.83          | Sq.yds | 23,100/-      | 100           | Not<br>required | 4,18,500/-      | 10                       |
| 1239         | Kapuluppada Layout<br>Bheemunipatnam | N: Plot No.1238<br>E: Plot No.1243<br>S: Plot No.1240<br>W: 33' Wide road                             | 726.95          | Sq.yds | 23,100/-      | 100           | Not<br>required | 3,36,000/-      | 10                       |
| 1240         | Kapuluppada Layout<br>Bheemunipatnam | N: Plot No.1239<br>E: Plot No.1242<br>S: Plot No.1241P<br>W: 33' Wide road                            | 504.05          | Sq.yds | 23,100/-      | 100           | Not<br>required | 2,33,000/-      | 10                       |
| 1241         | Kapuluppada Layout<br>Bheemunipatnam | N: Plot No.1240,<br>1242<br>E:Proposed 30'-<br>40' wide road<br>S:40' Wide road<br>W: 33' Wide road   | 535.00          | Sq.yds | 23,100/-      | 100           | Not<br>required | 2,47,500/-      | 10                       |
| 1242         | Kapuluppada Layout<br>Bheemunipatnam | N: Plot No.1243<br>E: Proposed 30'-<br>40' wide road<br>S: Plot No.1241P<br>W: Plot No.1240           | 492.71          | Sq.yds | 23,100/-      | 100           | Not<br>required | 2,28,000/-      | 10                       |
| 1243         | Kapuluppada Layout<br>Bheemunipatnam | N: Plot No.1244<br>E: Proposed 40'<br>wide road<br>S: Plot No.1242<br>W: Plot No.1239                 | 736.21          | Sq.yds | 23,100/-      | 100           | Not<br>required | 3,40,200/-      | 10                       |
| 1244         | Kapuluppada Layout<br>Bheemunipatnam | N: Plot No.1233,<br>1234, 1235P<br>E: Proposed 40'<br>wide road<br>S: Plot No.1243<br>W: Plot No.1238 | 950.46          | Sq.yds | 23,100/-      | 100           | Not<br>required | 4,39,200/-      | 10                       |