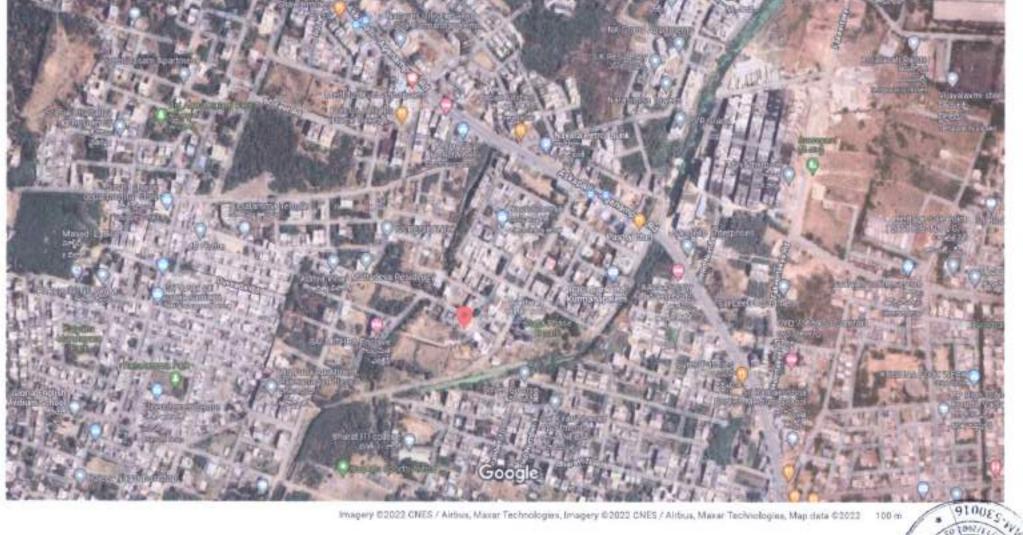

## **GOOGLE MAPS**

10

 Reference:
 Rc.No.5446/2022/F1,dated 7-02-2023

 Layout
 Kapuluppada Village

 Plot no
 PLOTS 1234 to 1244

 Survey No
 312/P & 313/1p,2p,3p Kapuluppada

Property photos

Google Map

17.839941, 83.390203 Scan for location

Place Visakhapatnam Date 28-02-2023

Er R.Santosh Vamsi M.Tech, MSc., IIM Govt Approved Valuer Ph:+91 9491791991