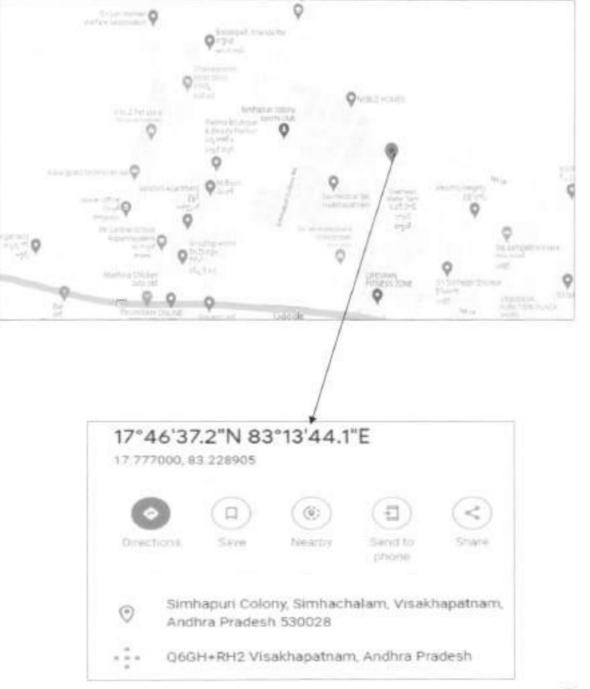

## **GOOGLE MAPS**

10

 Reference:
 Rc.No.5446/2022/F1,dated 7-02-2023

 Layout
 Kapuluppada Village

 Plot no
 PLOTS 1234 to 1244

 Survey No
 312/P & 313/1p,2p,3p Kapuluppada

Property photos

Google Map

17.839941, 83.390203 Scan for location

Place Visakhapatnam Date 28-02-2023

Er R.Santosh Vamsi M.Tech, MSc., IIM Govt Approved Valuer Ph:+91 9491791991