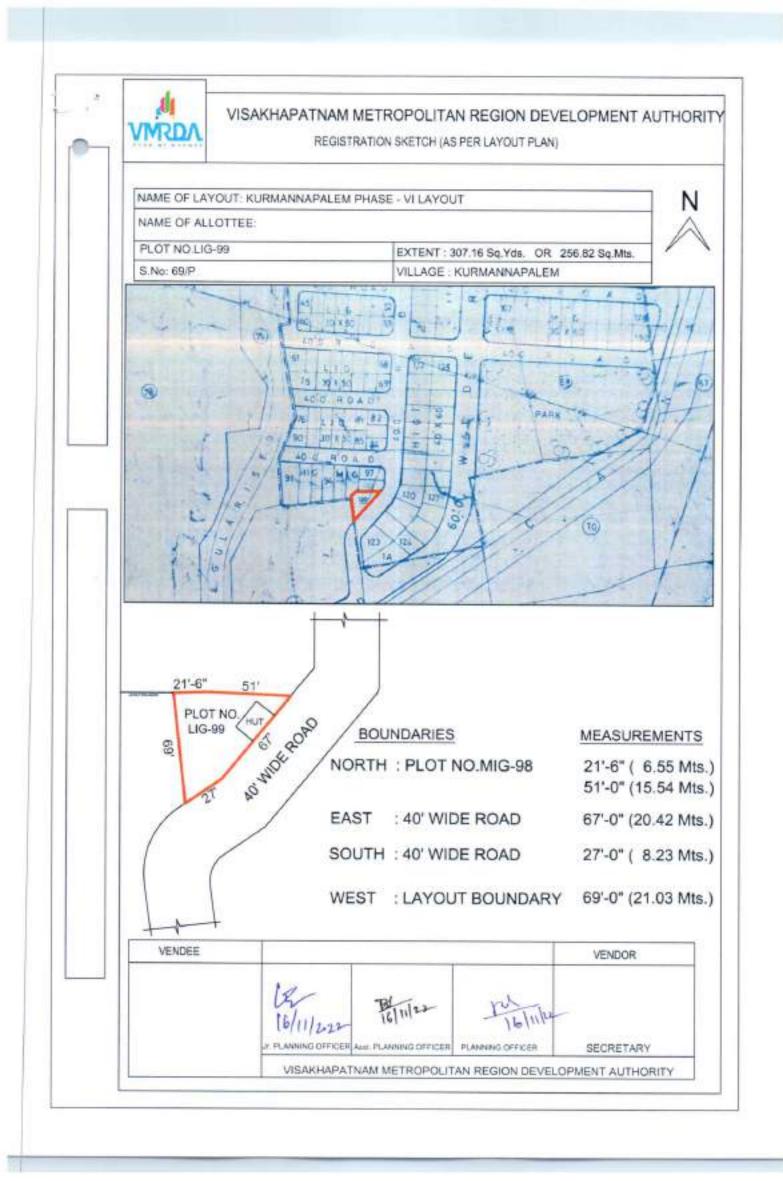

| TOTAL PLOT : 29               |                          |                                                                                   |        |        |          |     | I               |            |    |
|-------------------------------|--------------------------|-----------------------------------------------------------------------------------|--------|--------|----------|-----|-----------------|------------|----|
| LIG-99                        | Kurmannapalem<br>Phase-6 | N: Plot No.MIG-98<br>E: 40' Wide Road<br>S: 40' Wide Road<br>W: Layout boundary   | 307.16 | Sq.yds | 35,000/- | 100 | Not<br>required | 2,15,000/- | 10 |
| HIG-34<br>(East to<br>HIG-33) | Kurmannapalem<br>Phase-2 | N: 60' Wide Road<br>E:Layout boundary<br>S: Plot No.MIG-60/p<br>W: Plot No.HIG-33 | 252.22 | Sq.yds | 35,000/- | 100 | Not<br>required | 1,77,000/- | 10 |
| LIG-18                        | Kurmannapalem<br>Phase-1 | N:Plot No.LIG-17<br>E:30' Wide Road<br>S: Plot No.OB 206<br>W:Layout<br>boundary  | 355.18 | Sq.yds | 35,000/- | 100 | Not<br>required | 2,49,000/- | 10 |