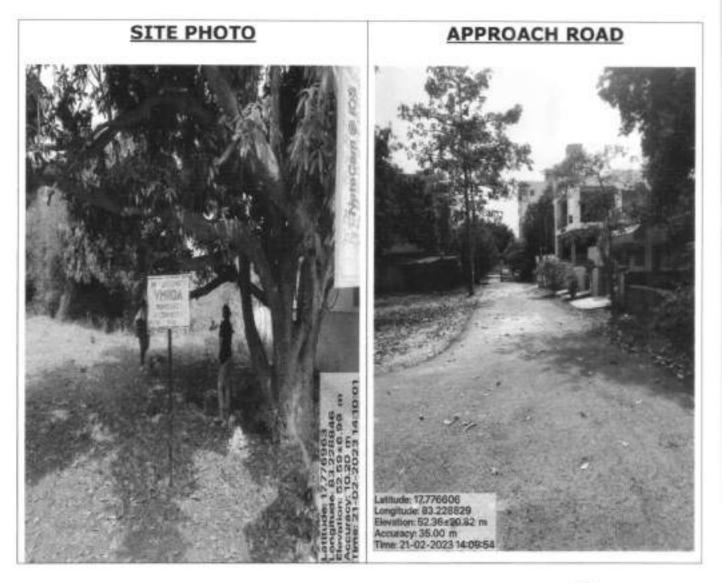

| OB beside<br>plot<br>No.143 | Tarakarama Nagar<br>Rushikonda layout            | N: 60 Road<br>E: 60' Road<br>S: Plot No.D-144<br>W: Plot No.D-143                                 | 610.45 | Sq.yds | 30,000/- | 100 | Not<br>required | 3,66,500/- | 10 |
|-----------------------------|--------------------------------------------------|---------------------------------------------------------------------------------------------------|--------|--------|----------|-----|-----------------|------------|----|
| OB beside<br>plot<br>No.148 | Tarakarama Nagar<br>Rushikonda layout            | N: 40 Road<br>E: Plot No.D-148<br>S: Plot No.D-<br>162P<br>W:40' Road                             | 213.60 | Sq.yds | 30,000/- | 100 | Not<br>required | 1,28,500/- | 10 |
| OB<br>adjacent<br>to MIG-75 | Simhapuri layout                                 | N: Green belt<br>E: Plot No.MIG-<br>75<br>S: 30' Wide road<br>W: 30' Wide road                    | 145.47 | Sq.yds | 32,000/- | 100 | Not<br>required | 93,000/-   | 10 |
| OB<br>opposite<br>to MIG-42 | Simhapuri layout                                 | N: -<br>E: Regularized<br>Gedda<br>S: 30' Wide road<br>W: 30' Wide road                           | 295.42 | Sq.yds | 32,000/- | 100 | Not<br>required | 1,89,000/- | 10 |
| HIG-IB-28                   | Kanapaka<br>Ayyannapeta layout                   | N: 40' Wide Road<br>E: 40' Wide Road<br>S: Plot No.MIG-<br>97,98 & 99<br>W: Plot No.HIG-<br>IB-27 | 470.30 | Sq.yds | 20,000/- | 100 | Not<br>required | 1,88,000/- | 10 |
| MIG-691                     | Kanapaka<br>Ayyannapeta layout                   | N: Layout<br>boundary<br>E: Plot No.692<br>S: 33' Wide Road<br>W: Plot No.690                     | 266.66 | Sq.yds | 20,000/- | 100 | Not<br>required | 1,07,000/- | 10 |
| 287                         | Chilukuri Joint<br>Venture layout                | N:Plot No.278<br>E:Plot No.286<br>S: 40' Wide Road<br>W:Plot No.288                               | 166.67 | Sq.yds | 23,100/- | 100 | Not<br>required | 77,000/-   | 10 |
| 31                          | Cyber Valley Sector-<br>2 Layout,<br>Madhurawada | N: Private Land<br>E: Plot No.32<br>S: Plot No.30<br>W: 40' Wide Road                             | 266.67 | Sq.yds | 33,000/- | 100 | Not<br>required | 1,76,000/- | 10 |
| HIG -78                     | Marripalem layout<br>Regular Plots)              | N: Plot No.80<br>E: Layout boundary<br>S: Plot No.102<br>W: 30' Wide Road                         | 660.45 | Sq.yds | 55,000/- | 100 | Not<br>required | 7,27,000/- | 10 |
| MIG-111                     | Dr.Padmavathi JV<br>Layout, Bheemili             | N: 40' Wide Road<br>E: Plot Nos.110 &<br>109p<br>S: Plot No.107<br>W: Plot No.112                 | 305.00 | Sq.yds | 14,000/- | 100 | Not<br>required | 85,500/-   | 10 |
| MIG-112                     | Dr.Padmavathi JV<br>Layout, Bheemili             | N: 40' Wide Road<br>E: Plot No.111<br>S: Plot No.106<br>W: Plot No.105p                           | 206.08 | Sq.yds | 14,000/- | 100 | Not<br>required | 58,000/-   | 10 |
| LIG-101                     | Dr.Padmavathi JV<br>Layout, Bheemili             | N: 40' Wide Road<br>E: Plot No.100<br>S: Plot No.98p<br>W: Plot No.102                            | 170.83 | Sq.yds | 14,000/- | 100 | Not<br>required | 48,000/-   | 10 |
| LIG-102                     | Dr.Padmavathi JV<br>Layout, Bheemili             | N: 40' Wide Road<br>E: Plot No.101<br>S: Plot No.98p<br>W: Plot No.103                            | 173.28 | Sq.yds | 14,000/- | 100 | Not<br>required | 48,500/-   | 10 |
| LIG-103                     | Dr.Padmavathi JV<br>Layout, Bheemili             | N: 40' Wide Road<br>E: Plot No.102<br>S: Others land<br>W: Plot No.104                            | 175.54 | Sq.yds | 14,000/- | 100 | Not<br>required | 49,000/-   | 10 |
| LIG-104                     | Dr.Padmavathi JV<br>Layout, Bheemili             | N: 40' Wide Road<br>E: Plot No.103<br>S: Others land<br>W: Plot No.104A                           | 198.43 | Sq.yds | 14,000/- | 100 | Not<br>required | 56,000/-   | 10 |