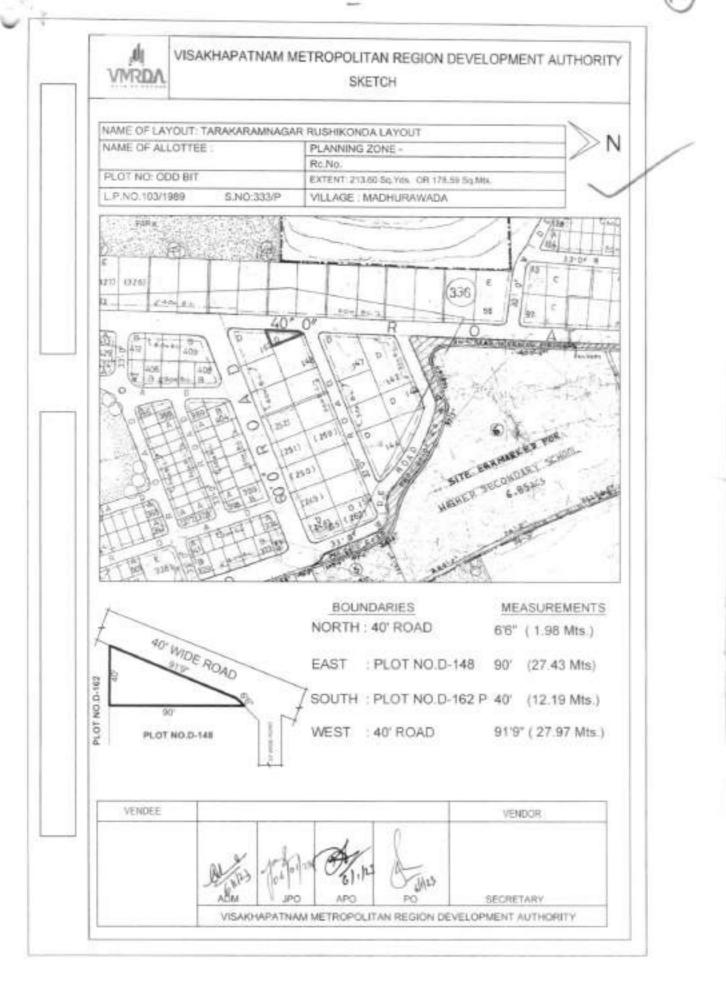

| OB beside<br>plot<br>No.143 | Tarakarama Nagar<br>Rushikonda layout            | N: 60 Road<br>E: 60' Road<br>S: Plot No.D-144<br>W: Plot No.D-143                                 | 610.45 | Sq.yds | 30,000/- | 100 | Not<br>required | 3,66,500/- | 10 |
|-----------------------------|--------------------------------------------------|---------------------------------------------------------------------------------------------------|--------|--------|----------|-----|-----------------|------------|----|
| OB beside<br>plot<br>No.148 | Tarakarama Nagar<br>Rushikonda layout            | N: 40 Road<br>E: Plot No.D-148<br>S: Plot No.D-<br>162P<br>W:40' Road                             | 213.60 | Sq.yds | 30,000/- | 100 | Not<br>required | 1,28,500/- | 10 |
| OB<br>adjacent<br>to MIG-75 | Simhapuri layout                                 | N: Green belt<br>E: Plot No.MIG-<br>75<br>S: 30' Wide road<br>W: 30' Wide road                    | 145.47 | Sq.yds | 32,000/- | 100 | Not<br>required | 93,000/-   | 10 |
| OB<br>opposite<br>to MIG-42 | Simhapuri layout                                 | N: -<br>E: Regularized<br>Gedda<br>S: 30' Wide road<br>W: 30' Wide road                           | 295.42 | Sq.yds | 32,000/- | 100 | Not<br>required | 1,89,000/- | 10 |
| HIG-IB-28                   | Kanapaka<br>Ayyannapeta layout                   | N: 40' Wide Road<br>E: 40' Wide Road<br>S: Plot No.MIG-<br>97,98 & 99<br>W: Plot No.HIG-<br>IB-27 | 470.30 | Sq.yds | 20,000/- | 100 | Not<br>required | 1,88,000/- | 10 |
| MIG-691                     | Kanapaka<br>Ayyannapeta layout                   | N: Layout<br>boundary<br>E: Plot No.692<br>S: 33' Wide Road<br>W: Plot No.690                     | 266.66 | Sq.yds | 20,000/- | 100 | Not<br>required | 1,07,000/- | 10 |
| 287                         | Chilukuri Joint<br>Venture layout                | N:Plot No.278<br>E:Plot No.286<br>S: 40' Wide Road<br>W:Plot No.288                               | 166.67 | Sq.yds | 23,100/- | 100 | Not<br>required | 77,000/-   | 10 |
| 31                          | Cyber Valley Sector-<br>2 Layout,<br>Madhurawada | N: Private Land<br>E: Plot No.32<br>S: Plot No.30<br>W: 40' Wide Road                             | 266.67 | Sq.yds | 33,000/- | 100 | Not<br>required | 1,76,000/- | 10 |
| HIG -78                     | Marripalem layout<br>Regular Plots)              | N: Plot No.80<br>E: Layout boundary<br>S: Plot No.102<br>W: 30' Wide Road                         | 660.45 | Sq.yds | 55,000/- | 100 | Not<br>required | 7,27,000/- | 10 |
| MIG-111                     | Dr.Padmavathi JV<br>Layout, Bheemili             | N: 40' Wide Road<br>E: Plot Nos.110 &<br>109p<br>S: Plot No.107<br>W: Plot No.112                 | 305.00 | Sq.yds | 14,000/- | 100 | Not<br>required | 85,500/-   | 10 |
| MIG-112                     | Dr.Padmavathi JV<br>Layout, Bheemili             | N: 40' Wide Road<br>E: Plot No.111<br>S: Plot No.106<br>W: Plot No.105p                           | 206.08 | Sq.yds | 14,000/- | 100 | Not<br>required | 58,000/-   | 10 |
| LIG-101                     | Dr.Padmavathi JV<br>Layout, Bheemili             | N: 40' Wide Road<br>E: Plot No.100<br>S: Plot No.98p<br>W: Plot No.102                            | 170.83 | Sq.yds | 14,000/- | 100 | Not<br>required | 48,000/-   | 10 |
| LIG-102                     | Dr.Padmavathi JV<br>Layout, Bheemili             | N: 40' Wide Road<br>E: Plot No.101<br>S: Plot No.98p<br>W: Plot No.103                            | 173.28 | Sq.yds | 14,000/- | 100 | Not<br>required | 48,500/-   | 10 |
| LIG-103                     | Dr.Padmavathi JV<br>Layout, Bheemili             | N: 40' Wide Road<br>E: Plot No.102<br>S: Others land<br>W: Plot No.104                            | 175.54 | Sq.yds | 14,000/- | 100 | Not<br>required | 49,000/-   | 10 |
| LIG-104                     | Dr.Padmavathi JV<br>Layout, Bheemili             | N: 40' Wide Road<br>E: Plot No.103<br>S: Others land<br>W: Plot No.104A                           | 198.43 | Sq.yds | 14,000/- | 100 | Not<br>required | 56,000/-   | 10 |