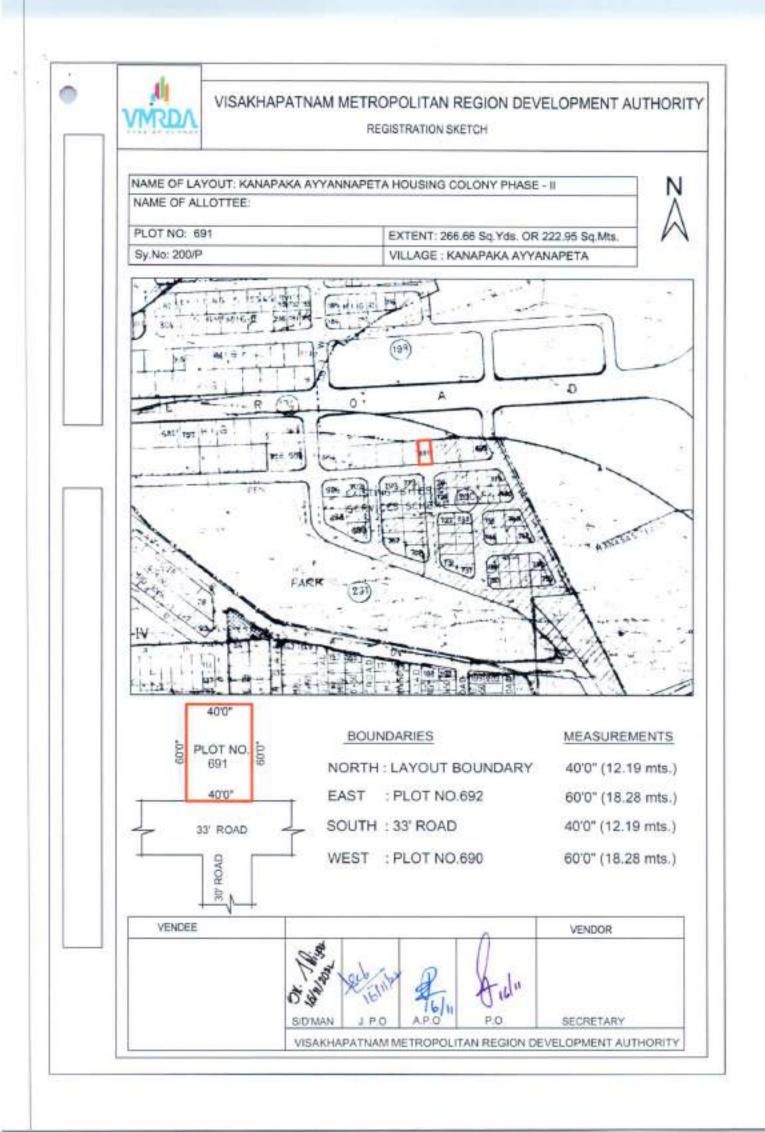

#### DESCRIPTION OF THE PLOTS ALONG WITH THE BOUNDARIES IN ALL

| FOUR DIRECTIONS |  |
|-----------------|--|
|-----------------|--|

| ltem<br>code | Item Name                            | Item description                                                                                      | Auction<br>qty. | UOM    | Base<br>Price | Increm<br>ent | PCB<br>Code     | EMD<br>(In Rs.) | Initial<br>paym<br>ent % |
|--------------|--------------------------------------|-------------------------------------------------------------------------------------------------------|-----------------|--------|---------------|---------------|-----------------|-----------------|--------------------------|
| 1234         | Kapuluppada Layout<br>Bheemunipatnam | N: 33' Wide road<br>E: Plot No.1233<br>S: Plot No.1244P<br>W: Plot No.1235                            | 765.00          | Sq.yds | 23,100/-      | 100           | Not<br>required | 3,53,500/-      | 10                       |
| 1235         | Kapuluppada Layout<br>Bheemunipatnam | N: 33' Wide road<br>E: Plot No.1234<br>S: Plot No.1238P,<br>1244P<br>W: Plot No.1236                  | 727.77          | Sq.yds | 23,100/-      | 100           | Not<br>required | 3,36,500/-      | 10                       |
| 1236         | Kapuluppada Layout<br>Bheemunipatnam | N: 33' Wide road<br>E: Plot No.1235<br>S: Plot No.1238P<br>W: Plot No.1237                            | 727.77          | Sq.yds | 23,100/-      | 100           | Not<br>required | 3,36,500/-      | 10                       |
| 1237         | Kapuluppada Layout<br>Bheemunipatnam | N: 33' Wide road<br>E: Plot No.1236<br>S: Plot No.1238P<br>W: 33' Wide road                           | 977.71          | Sq.yds | 23,100/-      | 100           | Not<br>required | 4,52,000/-      | 10                       |
| 1238         | Kapuluppada Layout<br>Bheemunipatnam | N: Plot No.1235P,<br>1236, 1237<br>E: Plot No.1244<br>S: Plot No.1239<br>W: 33' Wide road             | 905.83          | Sq.yds | 23,100/-      | 100           | Not<br>required | 4,18,500/-      | 10                       |
| 1239         | Kapuluppada Layout<br>Bheemunipatnam | N: Plot No.1238<br>E: Plot No.1243<br>S: Plot No.1240<br>W: 33' Wide road                             | 726.95          | Sq.yds | 23,100/-      | 100           | Not<br>required | 3,36,000/-      | 10                       |
| 1240         | Kapuluppada Layout<br>Bheemunipatnam | N: Plot No.1239<br>E: Plot No.1242<br>S: Plot No.1241P<br>W: 33' Wide road                            | 504.05          | Sq.yds | 23,100/-      | 100           | Not<br>required | 2,33,000/-      | 10                       |
| 1241         | Kapuluppada Layout<br>Bheemunipatnam | N: Plot No.1240,<br>1242<br>E:Proposed 30'-<br>40' wide road<br>S:40' Wide road<br>W: 33' Wide road   | 535.00          | Sq.yds | 23,100/-      | 100           | Not<br>required | 2,47,500/-      | 10                       |
| 1242         | Kapuluppada Layout<br>Bheemunipatnam | N: Plot No.1243<br>E: Proposed 30'-<br>40' wide road<br>S: Plot No.1241P<br>W: Plot No.1240           | 492.71          | Sq.yds | 23,100/-      | 100           | Not<br>required | 2,28,000/-      | 10                       |
| 1243         | Kapuluppada Layout<br>Bheemunipatnam | N: Plot No.1244<br>E: Proposed 40'<br>wide road<br>S: Plot No.1242<br>W: Plot No.1239                 | 736.21          | Sq.yds | 23,100/-      | 100           | Not<br>required | 3,40,200/-      | 10                       |
| 1244         | Kapuluppada Layout<br>Bheemunipatnam | N: Plot No.1233,<br>1234, 1235P<br>E: Proposed 40'<br>wide road<br>S: Plot No.1243<br>W: Plot No.1238 | 950.46          | Sq.yds | 23,100/-      | 100           | Not<br>required | 4,39,200/-      | 10                       |