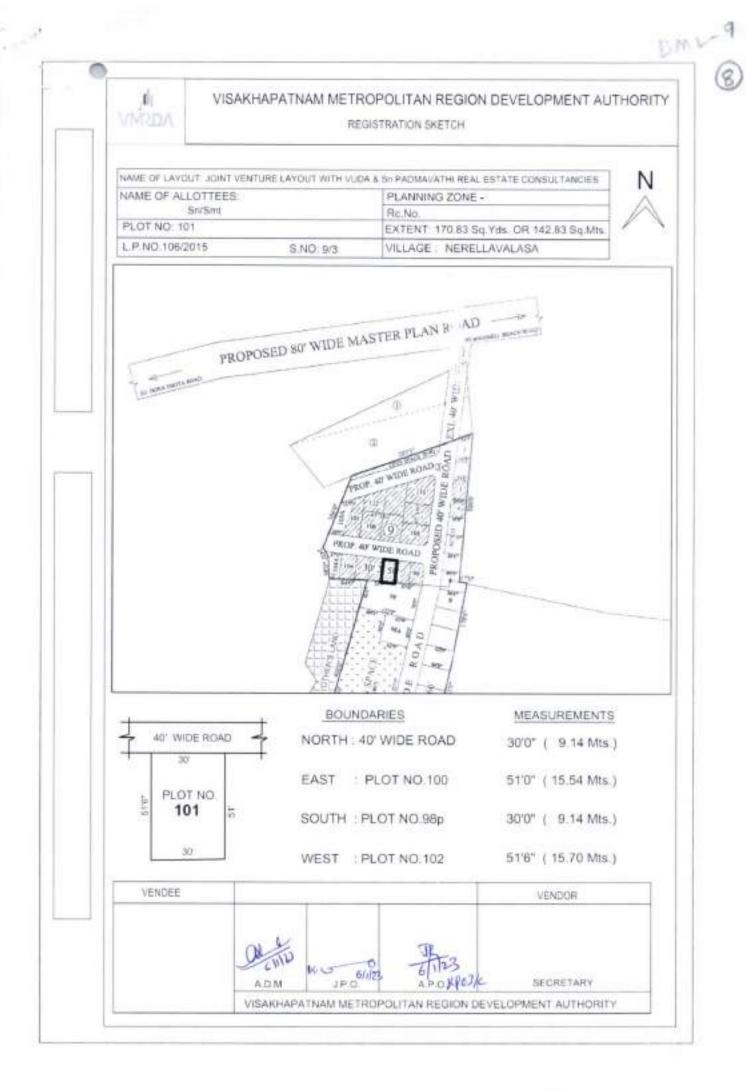

#### DESCRIPTION OF THE PLOTS ALONG WITH THE BOUNDARIES IN ALL

| FOUR DIRECTIONS |  |
|-----------------|--|
|-----------------|--|

| ltem<br>code | Item Name                            | Item description                                                                                      | Auction<br>qty. | UOM    | Base<br>Price | Increm<br>ent | PCB<br>Code     | EMD<br>(In Rs.) | Initial<br>paym<br>ent % |
|--------------|--------------------------------------|-------------------------------------------------------------------------------------------------------|-----------------|--------|---------------|---------------|-----------------|-----------------|--------------------------|
| 1234         | Kapuluppada Layout<br>Bheemunipatnam | N: 33' Wide road<br>E: Plot No.1233<br>S: Plot No.1244P<br>W: Plot No.1235                            | 765.00          | Sq.yds | 23,100/-      | 100           | Not<br>required | 3,53,500/-      | 10                       |
| 1235         | Kapuluppada Layout<br>Bheemunipatnam | N: 33' Wide road<br>E: Plot No.1234<br>S: Plot No.1238P,<br>1244P<br>W: Plot No.1236                  | 727.77          | Sq.yds | 23,100/-      | 100           | Not<br>required | 3,36,500/-      | 10                       |
| 1236         | Kapuluppada Layout<br>Bheemunipatnam | N: 33' Wide road<br>E: Plot No.1235<br>S: Plot No.1238P<br>W: Plot No.1237                            | 727.77          | Sq.yds | 23,100/-      | 100           | Not<br>required | 3,36,500/-      | 10                       |
| 1237         | Kapuluppada Layout<br>Bheemunipatnam | N: 33' Wide road<br>E: Plot No.1236<br>S: Plot No.1238P<br>W: 33' Wide road                           | 977.71          | Sq.yds | 23,100/-      | 100           | Not<br>required | 4,52,000/-      | 10                       |
| 1238         | Kapuluppada Layout<br>Bheemunipatnam | N: Plot No.1235P,<br>1236, 1237<br>E: Plot No.1244<br>S: Plot No.1239<br>W: 33' Wide road             | 905.83          | Sq.yds | 23,100/-      | 100           | Not<br>required | 4,18,500/-      | 10                       |
| 1239         | Kapuluppada Layout<br>Bheemunipatnam | N: Plot No.1238<br>E: Plot No.1243<br>S: Plot No.1240<br>W: 33' Wide road                             | 726.95          | Sq.yds | 23,100/-      | 100           | Not<br>required | 3,36,000/-      | 10                       |
| 1240         | Kapuluppada Layout<br>Bheemunipatnam | N: Plot No.1239<br>E: Plot No.1242<br>S: Plot No.1241P<br>W: 33' Wide road                            | 504.05          | Sq.yds | 23,100/-      | 100           | Not<br>required | 2,33,000/-      | 10                       |
| 1241         | Kapuluppada Layout<br>Bheemunipatnam | N: Plot No.1240,<br>1242<br>E:Proposed 30'-<br>40' wide road<br>S:40' Wide road<br>W: 33' Wide road   | 535.00          | Sq.yds | 23,100/-      | 100           | Not<br>required | 2,47,500/-      | 10                       |
| 1242         | Kapuluppada Layout<br>Bheemunipatnam | N: Plot No.1243<br>E: Proposed 30'-<br>40' wide road<br>S: Plot No.1241P<br>W: Plot No.1240           | 492.71          | Sq.yds | 23,100/-      | 100           | Not<br>required | 2,28,000/-      | 10                       |
| 1243         | Kapuluppada Layout<br>Bheemunipatnam | N: Plot No.1244<br>E: Proposed 40'<br>wide road<br>S: Plot No.1242<br>W: Plot No.1239                 | 736.21          | Sq.yds | 23,100/-      | 100           | Not<br>required | 3,40,200/-      | 10                       |
| 1244         | Kapuluppada Layout<br>Bheemunipatnam | N: Plot No.1233,<br>1234, 1235P<br>E: Proposed 40'<br>wide road<br>S: Plot No.1243<br>W: Plot No.1238 | 950.46          | Sq.yds | 23,100/-      | 100           | Not<br>required | 4,39,200/-      | 10                       |