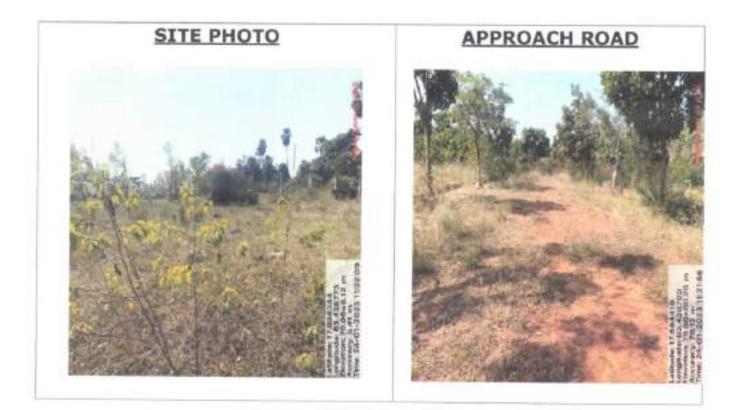

## Property Check list Details for Plot No.1234 in Sy.No.313/2p.3p of kapulauppada (V), Bheemunipatnam(M), Visakhapatnam District.

T

| S.       | Particulars                                                                                                                                                                     | Details<br>Kapulauppada Vuda layout                                                    |  |  |
|----------|---------------------------------------------------------------------------------------------------------------------------------------------------------------------------------|----------------------------------------------------------------------------------------|--|--|
| No.<br>1 | Property Location/Address, (City/                                                                                                                                               |                                                                                        |  |  |
|          | Town/ Village, District)                                                                                                                                                        |                                                                                        |  |  |
| 2        | Property Type (Vacant Land/ Building)                                                                                                                                           | Layout Plot                                                                            |  |  |
| 3        | Survey number (s)                                                                                                                                                               | Sy.No.313/2p,3p of kapulauppada (V),<br>Bheemunipatnam(M) & Visakhapatnam<br>District. |  |  |
| 4        | Extent/Area of property                                                                                                                                                         | 765.00 Sq.yds or 639.61 Sq.mts.                                                        |  |  |
| 5        | Ownership details                                                                                                                                                               |                                                                                        |  |  |
| 6        | Current Utilization (Residential<br>/commercial/ Office/ Factory/ Not<br>Applicable)                                                                                            | Residential land                                                                       |  |  |
| 7        | Present status on ground-Fully vacant<br>(OR) Details of structure if any with<br>type of structure (RCC/AC etc.), Plinth<br>Area, Built up area, Occupied or<br>abandoned      | Vacant Land                                                                            |  |  |
| 8        | Existing Land use as per current<br>Master plan, if any.                                                                                                                        | Mixed use Zone-2(BAIA)                                                                 |  |  |
| 9        | Details of layout approvals, if any.                                                                                                                                            | LP.No. 102/89                                                                          |  |  |
| 10       | Date of Possession                                                                                                                                                              |                                                                                        |  |  |
| 11       | Ownership by way of<br>alienation/acquisition/transfer/others                                                                                                                   | -                                                                                      |  |  |
| 12       | Purpose of acquisition                                                                                                                                                          |                                                                                        |  |  |
| 13       | Land classification as per<br>SFA/Diglot/RS/TS Records etc.                                                                                                                     | -                                                                                      |  |  |
| 14       | Objectionable/unobjectionable                                                                                                                                                   |                                                                                        |  |  |
| 15       | Whether noted under 22A                                                                                                                                                         | -                                                                                      |  |  |
| 16       | SRO Value Market value                                                                                                                                                          | Rs.9,000/sq.Yds / Rs.12,000/Sq.Yds                                                     |  |  |
| 17       | Prevailing market value                                                                                                                                                         | Rs.20,000/sq.Yds / Rs.30,000/Sq.Yds                                                    |  |  |
| 18       | Details of encumbrance if any                                                                                                                                                   |                                                                                        |  |  |
| 19       | Latitude/Longitude (Google co-<br>ordinates)                                                                                                                                    | Lat: : 17.840200°<br>Long: 83.390245°                                                  |  |  |
| 20       | Google map of the location                                                                                                                                                      | Enclosed                                                                               |  |  |
| 21       | Site boundaries and site map with<br>dimensions, existing topography like<br>canals, electrical lines, irrigation wells,<br>monuments etc. existing/passing<br>through the site | N : 33' Wide road<br>E : Plot No.1233<br>S : Plot No.1244p<br>W : Plot No.1235         |  |  |
| 22       | FMB Sketch                                                                                                                                                                      | •                                                                                      |  |  |
| 23       | Details of abutting road(s) if any                                                                                                                                              | 33' wide layout road                                                                   |  |  |
| 24       | Details of encroachment, if any                                                                                                                                                 | -                                                                                      |  |  |
| 25       | Details of Court litigation, if any                                                                                                                                             | -                                                                                      |  |  |
| 26       | Details of land compensation, statutory<br>dues/liabilities/ claims pending if any                                                                                              | -                                                                                      |  |  |