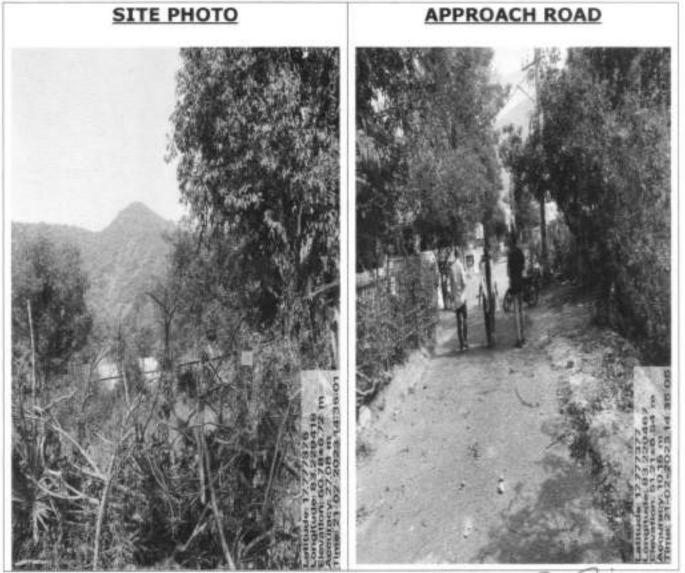

## **GOOGLE MAPS**

10

 Reference:
 Rc.No.5446/2022/F1,dated 7-02-2023

 Layout
 Kapuluppada Village

 Plot no
 PLOTS 1234 to 1244

 Survey No
 312/P & 313/1p,2p,3p Kapuluppada

Property photos

Google Map

17.839941, 83.390203 Scan for location

Place Visakhapatnam Date 28-02-2023

Er R.Santosh Vamsi M.Tech, MSc., IIM Govt Approved Valuer Ph:+91 9491791991