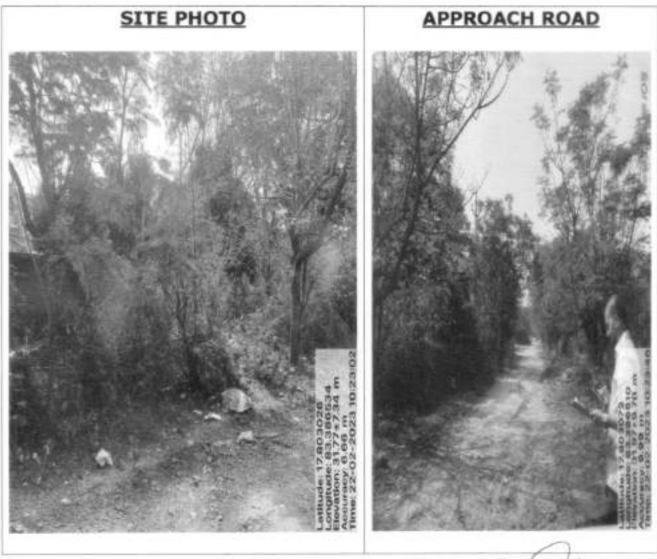

| OB beside<br>plot<br>No.143 | Tarakarama Nagar<br>Rushikonda layout            | N: 60 Road<br>E: 60' Road<br>S: Plot No.D-144<br>W: Plot No.D-143                                 | 610.45 | Sq.yds | 30,000/- | 100 | Not<br>required | 3,66,500/- | 10 |
|-----------------------------|--------------------------------------------------|---------------------------------------------------------------------------------------------------|--------|--------|----------|-----|-----------------|------------|----|
| OB beside<br>plot<br>No.148 | Tarakarama Nagar<br>Rushikonda layout            | N: 40 Road<br>E: Plot No.D-148<br>S: Plot No.D-<br>162P<br>W:40' Road                             | 213.60 | Sq.yds | 30,000/- | 100 | Not<br>required | 1,28,500/- | 10 |
| OB<br>adjacent<br>to MIG-75 | Simhapuri layout                                 | N: Green belt<br>E: Plot No.MIG-<br>75<br>S: 30' Wide road<br>W: 30' Wide road                    | 145.47 | Sq.yds | 32,000/- | 100 | Not<br>required | 93,000/-   | 10 |
| OB<br>opposite<br>to MIG-42 | Simhapuri layout                                 | N: -<br>E: Regularized<br>Gedda<br>S: 30' Wide road<br>W: 30' Wide road                           | 295.42 | Sq.yds | 32,000/- | 100 | Not<br>required | 1,89,000/- | 10 |
| HIG-IB-28                   | Kanapaka<br>Ayyannapeta layout                   | N: 40' Wide Road<br>E: 40' Wide Road<br>S: Plot No.MIG-<br>97,98 & 99<br>W: Plot No.HIG-<br>IB-27 | 470.30 | Sq.yds | 20,000/- | 100 | Not<br>required | 1,88,000/- | 10 |
| MIG-691                     | Kanapaka<br>Ayyannapeta layout                   | N: Layout<br>boundary<br>E: Plot No.692<br>S: 33' Wide Road<br>W: Plot No.690                     | 266.66 | Sq.yds | 20,000/- | 100 | Not<br>required | 1,07,000/- | 10 |
| 287                         | Chilukuri Joint<br>Venture layout                | N:Plot No.278<br>E:Plot No.286<br>S: 40' Wide Road<br>W:Plot No.288                               | 166.67 | Sq.yds | 23,100/- | 100 | Not<br>required | 77,000/-   | 10 |
| 31                          | Cyber Valley Sector-<br>2 Layout,<br>Madhurawada | N: Private Land<br>E: Plot No.32<br>S: Plot No.30<br>W: 40' Wide Road                             | 266.67 | Sq.yds | 33,000/- | 100 | Not<br>required | 1,76,000/- | 10 |
| HIG -78                     | Marripalem layout<br>Regular Plots)              | N: Plot No.80<br>E: Layout boundary<br>S: Plot No.102<br>W: 30' Wide Road                         | 660.45 | Sq.yds | 55,000/- | 100 | Not<br>required | 7,27,000/- | 10 |
| MIG-111                     | Dr.Padmavathi JV<br>Layout, Bheemili             | N: 40' Wide Road<br>E: Plot Nos.110 &<br>109p<br>S: Plot No.107<br>W: Plot No.112                 | 305.00 | Sq.yds | 14,000/- | 100 | Not<br>required | 85,500/-   | 10 |
| MIG-112                     | Dr.Padmavathi JV<br>Layout, Bheemili             | N: 40' Wide Road<br>E: Plot No.111<br>S: Plot No.106<br>W: Plot No.105p                           | 206.08 | Sq.yds | 14,000/- | 100 | Not<br>required | 58,000/-   | 10 |
| LIG-101                     | Dr.Padmavathi JV<br>Layout, Bheemili             | N: 40' Wide Road<br>E: Plot No.100<br>S: Plot No.98p<br>W: Plot No.102                            | 170.83 | Sq.yds | 14,000/- | 100 | Not<br>required | 48,000/-   | 10 |
| LIG-102                     | Dr.Padmavathi JV<br>Layout, Bheemili             | N: 40' Wide Road<br>E: Plot No.101<br>S: Plot No.98p<br>W: Plot No.103                            | 173.28 | Sq.yds | 14,000/- | 100 | Not<br>required | 48,500/-   | 10 |
| LIG-103                     | Dr.Padmavathi JV<br>Layout, Bheemili             | N: 40' Wide Road<br>E: Plot No.102<br>S: Others land<br>W: Plot No.104                            | 175.54 | Sq.yds | 14,000/- | 100 | Not<br>required | 49,000/-   | 10 |
| LIG-104                     | Dr.Padmavathi JV<br>Layout, Bheemili             | N: 40' Wide Road<br>E: Plot No.103<br>S: Others land<br>W: Plot No.104A                           | 198.43 | Sq.yds | 14,000/- | 100 | Not<br>required | 56,000/-   | 10 |