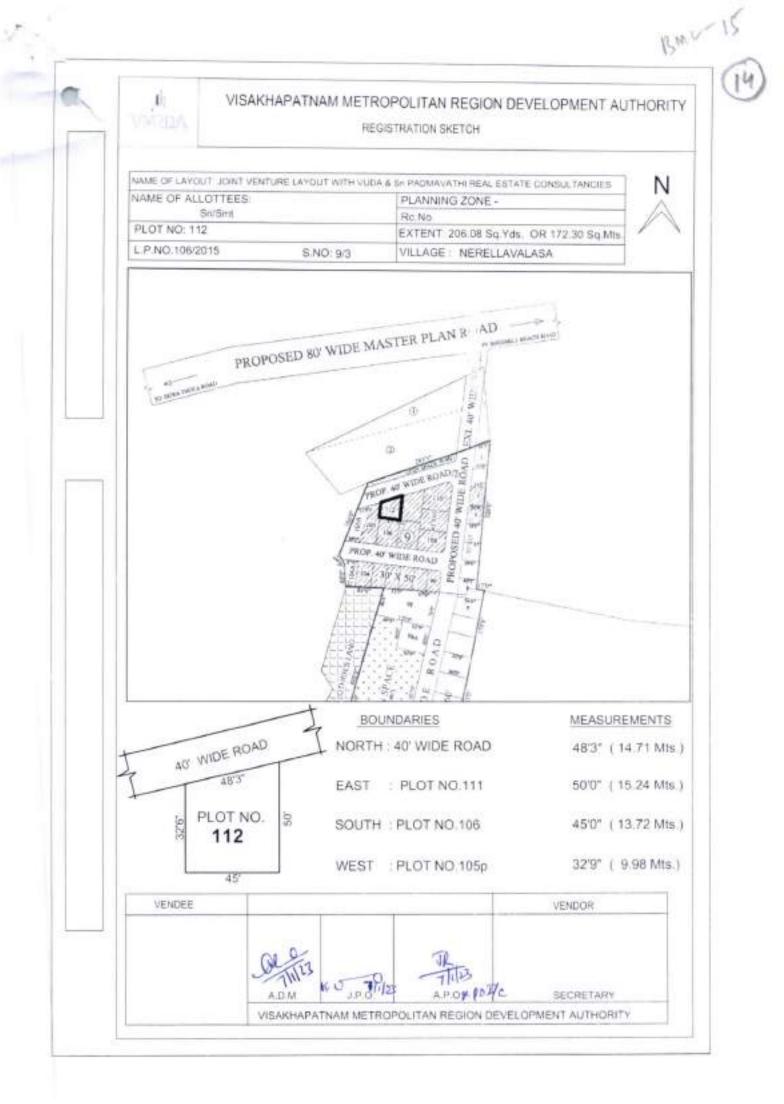

#### DESCRIPTION OF THE PLOTS ALONG WITH THE BOUNDARIES IN ALL

| FOUR DIRECTIONS |  |
|-----------------|--|
|-----------------|--|

| ltem<br>code | Item Name                            | Item description                                                                                      | Auction<br>qty. | UOM    | Base<br>Price | Increm<br>ent | PCB<br>Code     | EMD<br>(In Rs.) | Initial<br>paym<br>ent % |
|--------------|--------------------------------------|-------------------------------------------------------------------------------------------------------|-----------------|--------|---------------|---------------|-----------------|-----------------|--------------------------|
| 1234         | Kapuluppada Layout<br>Bheemunipatnam | N: 33' Wide road<br>E: Plot No.1233<br>S: Plot No.1244P<br>W: Plot No.1235                            | 765.00          | Sq.yds | 23,100/-      | 100           | Not<br>required | 3,53,500/-      | 10                       |
| 1235         | Kapuluppada Layout<br>Bheemunipatnam | N: 33' Wide road<br>E: Plot No.1234<br>S: Plot No.1238P,<br>1244P<br>W: Plot No.1236                  | 727.77          | Sq.yds | 23,100/-      | 100           | Not<br>required | 3,36,500/-      | 10                       |
| 1236         | Kapuluppada Layout<br>Bheemunipatnam | N: 33' Wide road<br>E: Plot No.1235<br>S: Plot No.1238P<br>W: Plot No.1237                            | 727.77          | Sq.yds | 23,100/-      | 100           | Not<br>required | 3,36,500/-      | 10                       |
| 1237         | Kapuluppada Layout<br>Bheemunipatnam | N: 33' Wide road<br>E: Plot No.1236<br>S: Plot No.1238P<br>W: 33' Wide road                           | 977.71          | Sq.yds | 23,100/-      | 100           | Not<br>required | 4,52,000/-      | 10                       |
| 1238         | Kapuluppada Layout<br>Bheemunipatnam | N: Plot No.1235P,<br>1236, 1237<br>E: Plot No.1244<br>S: Plot No.1239<br>W: 33' Wide road             | 905.83          | Sq.yds | 23,100/-      | 100           | Not<br>required | 4,18,500/-      | 10                       |
| 1239         | Kapuluppada Layout<br>Bheemunipatnam | N: Plot No.1238<br>E: Plot No.1243<br>S: Plot No.1240<br>W: 33' Wide road                             | 726.95          | Sq.yds | 23,100/-      | 100           | Not<br>required | 3,36,000/-      | 10                       |
| 1240         | Kapuluppada Layout<br>Bheemunipatnam | N: Plot No.1239<br>E: Plot No.1242<br>S: Plot No.1241P<br>W: 33' Wide road                            | 504.05          | Sq.yds | 23,100/-      | 100           | Not<br>required | 2,33,000/-      | 10                       |
| 1241         | Kapuluppada Layout<br>Bheemunipatnam | N: Plot No.1240,<br>1242<br>E:Proposed 30'-<br>40' wide road<br>S:40' Wide road<br>W: 33' Wide road   | 535.00          | Sq.yds | 23,100/-      | 100           | Not<br>required | 2,47,500/-      | 10                       |
| 1242         | Kapuluppada Layout<br>Bheemunipatnam | N: Plot No.1243<br>E: Proposed 30'-<br>40' wide road<br>S: Plot No.1241P<br>W: Plot No.1240           | 492.71          | Sq.yds | 23,100/-      | 100           | Not<br>required | 2,28,000/-      | 10                       |
| 1243         | Kapuluppada Layout<br>Bheemunipatnam | N: Plot No.1244<br>E: Proposed 40'<br>wide road<br>S: Plot No.1242<br>W: Plot No.1239                 | 736.21          | Sq.yds | 23,100/-      | 100           | Not<br>required | 3,40,200/-      | 10                       |
| 1244         | Kapuluppada Layout<br>Bheemunipatnam | N: Plot No.1233,<br>1234, 1235P<br>E: Proposed 40'<br>wide road<br>S: Plot No.1243<br>W: Plot No.1238 | 950.46          | Sq.yds | 23,100/-      | 100           | Not<br>required | 4,39,200/-      | 10                       |