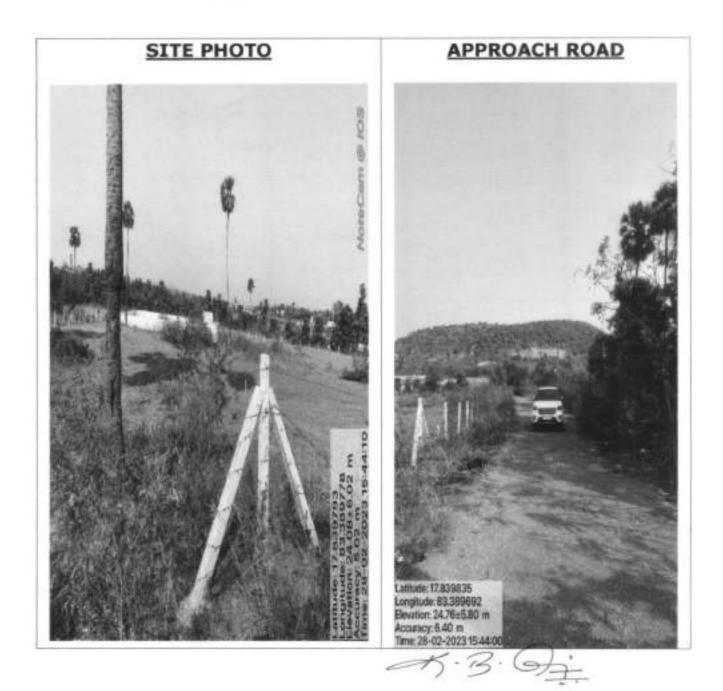

## Property Check list Details for Plot No.1234 in Sy.No.313/2p.3p of kapulauppada (V), Bheemunipatnam(M), Visakhapatnam District.

T

| S.       | Particulars                                                                                                                                                                     | Details<br>Kapulauppada Vuda layout                                                    |  |  |
|----------|---------------------------------------------------------------------------------------------------------------------------------------------------------------------------------|----------------------------------------------------------------------------------------|--|--|
| No.<br>1 | Property Location/Address, (City/                                                                                                                                               |                                                                                        |  |  |
|          | Town/ Village, District)                                                                                                                                                        |                                                                                        |  |  |
| 2        | Property Type (Vacant Land/ Building)                                                                                                                                           | Layout Plot                                                                            |  |  |
| 3        | Survey number (s)                                                                                                                                                               | Sy.No.313/2p,3p of kapulauppada (V),<br>Bheemunipatnam(M) & Visakhapatnam<br>District. |  |  |
| 4        | Extent/Area of property                                                                                                                                                         | 765.00 Sq.yds or 639.61 Sq.mts.                                                        |  |  |
| 5        | Ownership details                                                                                                                                                               |                                                                                        |  |  |
| 6        | Current Utilization (Residential<br>/commercial/ Office/ Factory/ Not<br>Applicable)                                                                                            | Residential land                                                                       |  |  |
| 7        | Present status on ground-Fully vacant<br>(OR) Details of structure if any with<br>type of structure (RCC/AC etc.), Plinth<br>Area, Built up area, Occupied or<br>abandoned      | Vacant Land                                                                            |  |  |
| 8        | Existing Land use as per current<br>Master plan, if any.                                                                                                                        | Mixed use Zone-2(BAIA)                                                                 |  |  |
| 9        | Details of layout approvals, if any.                                                                                                                                            | LP.No. 102/89                                                                          |  |  |
| 10       | Date of Possession                                                                                                                                                              |                                                                                        |  |  |
| 11       | Ownership by way of<br>alienation/acquisition/transfer/others                                                                                                                   | -                                                                                      |  |  |
| 12       | Purpose of acquisition                                                                                                                                                          |                                                                                        |  |  |
| 13       | Land classification as per<br>SFA/Diglot/RS/TS Records etc.                                                                                                                     | -                                                                                      |  |  |
| 14       | Objectionable/unobjectionable                                                                                                                                                   |                                                                                        |  |  |
| 15       | Whether noted under 22A                                                                                                                                                         | -                                                                                      |  |  |
| 16       | SRO Value Market value                                                                                                                                                          | Rs.9,000/sq.Yds / Rs.12,000/Sq.Yds                                                     |  |  |
| 17       | Prevailing market value                                                                                                                                                         | Rs.20,000/sq.Yds / Rs.30,000/Sq.Yds                                                    |  |  |
| 18       | Details of encumbrance if any                                                                                                                                                   |                                                                                        |  |  |
| 19       | Latitude/Longitude (Google co-<br>ordinates)                                                                                                                                    | Lat: : 17.840200°<br>Long: 83.390245°                                                  |  |  |
| 20       | Google map of the location                                                                                                                                                      | Enclosed                                                                               |  |  |
| 21       | Site boundaries and site map with<br>dimensions, existing topography like<br>canals, electrical lines, irrigation wells,<br>monuments etc. existing/passing<br>through the site | N : 33' Wide road<br>E : Plot No.1233<br>S : Plot No.1244p<br>W : Plot No.1235         |  |  |
| 22       | FMB Sketch                                                                                                                                                                      | •                                                                                      |  |  |
| 23       | Details of abutting road(s) if any                                                                                                                                              | 33' wide layout road                                                                   |  |  |
| 24       | Details of encroachment, if any                                                                                                                                                 | -                                                                                      |  |  |
| 25       | Details of Court litigation, if any                                                                                                                                             | -                                                                                      |  |  |
| 26       | Details of land compensation, statutory<br>dues/liabilities/ claims pending if any                                                                                              | -                                                                                      |  |  |