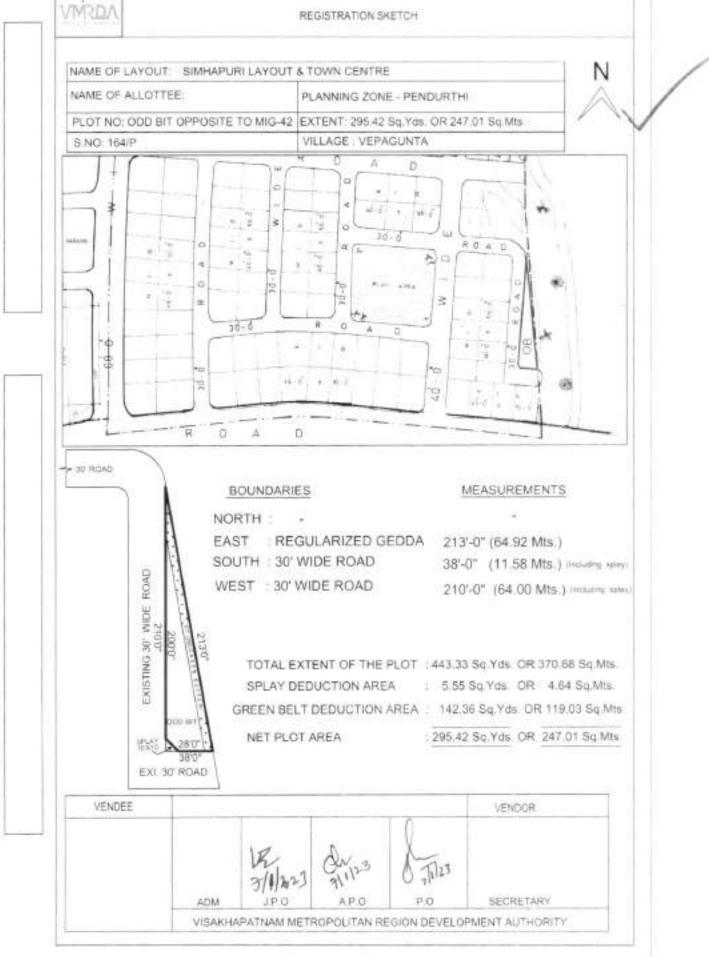

#### DESCRIPTION OF THE PLOTS ALONG WITH THE BOUNDARIES IN ALL

| FOUR DIRECTIONS |  |
|-----------------|--|
|-----------------|--|

| ltem<br>code | Item Name                            | Item description                                                                                      | Auction<br>qty. | UOM    | Base<br>Price | Increm<br>ent | PCB<br>Code     | EMD<br>(In Rs.) | Initial<br>paym<br>ent % |
|--------------|--------------------------------------|-------------------------------------------------------------------------------------------------------|-----------------|--------|---------------|---------------|-----------------|-----------------|--------------------------|
| 1234         | Kapuluppada Layout<br>Bheemunipatnam | N: 33' Wide road<br>E: Plot No.1233<br>S: Plot No.1244P<br>W: Plot No.1235                            | 765.00          | Sq.yds | 23,100/-      | 100           | Not<br>required | 3,53,500/-      | 10                       |
| 1235         | Kapuluppada Layout<br>Bheemunipatnam | N: 33' Wide road<br>E: Plot No.1234<br>S: Plot No.1238P,<br>1244P<br>W: Plot No.1236                  | 727.77          | Sq.yds | 23,100/-      | 100           | Not<br>required | 3,36,500/-      | 10                       |
| 1236         | Kapuluppada Layout<br>Bheemunipatnam | N: 33' Wide road<br>E: Plot No.1235<br>S: Plot No.1238P<br>W: Plot No.1237                            | 727.77          | Sq.yds | 23,100/-      | 100           | Not<br>required | 3,36,500/-      | 10                       |
| 1237         | Kapuluppada Layout<br>Bheemunipatnam | N: 33' Wide road<br>E: Plot No.1236<br>S: Plot No.1238P<br>W: 33' Wide road                           | 977.71          | Sq.yds | 23,100/-      | 100           | Not<br>required | 4,52,000/-      | 10                       |
| 1238         | Kapuluppada Layout<br>Bheemunipatnam | N: Plot No.1235P,<br>1236, 1237<br>E: Plot No.1244<br>S: Plot No.1239<br>W: 33' Wide road             | 905.83          | Sq.yds | 23,100/-      | 100           | Not<br>required | 4,18,500/-      | 10                       |
| 1239         | Kapuluppada Layout<br>Bheemunipatnam | N: Plot No.1238<br>E: Plot No.1243<br>S: Plot No.1240<br>W: 33' Wide road                             | 726.95          | Sq.yds | 23,100/-      | 100           | Not<br>required | 3,36,000/-      | 10                       |
| 1240         | Kapuluppada Layout<br>Bheemunipatnam | N: Plot No.1239<br>E: Plot No.1242<br>S: Plot No.1241P<br>W: 33' Wide road                            | 504.05          | Sq.yds | 23,100/-      | 100           | Not<br>required | 2,33,000/-      | 10                       |
| 1241         | Kapuluppada Layout<br>Bheemunipatnam | N: Plot No.1240,<br>1242<br>E:Proposed 30'-<br>40' wide road<br>S:40' Wide road<br>W: 33' Wide road   | 535.00          | Sq.yds | 23,100/-      | 100           | Not<br>required | 2,47,500/-      | 10                       |
| 1242         | Kapuluppada Layout<br>Bheemunipatnam | N: Plot No.1243<br>E: Proposed 30'-<br>40' wide road<br>S: Plot No.1241P<br>W: Plot No.1240           | 492.71          | Sq.yds | 23,100/-      | 100           | Not<br>required | 2,28,000/-      | 10                       |
| 1243         | Kapuluppada Layout<br>Bheemunipatnam | N: Plot No.1244<br>E: Proposed 40'<br>wide road<br>S: Plot No.1242<br>W: Plot No.1239                 | 736.21          | Sq.yds | 23,100/-      | 100           | Not<br>required | 3,40,200/-      | 10                       |
| 1244         | Kapuluppada Layout<br>Bheemunipatnam | N: Plot No.1233,<br>1234, 1235P<br>E: Proposed 40'<br>wide road<br>S: Plot No.1243<br>W: Plot No.1238 | 950.46          | Sq.yds | 23,100/-      | 100           | Not<br>required | 4,39,200/-      | 10                       |