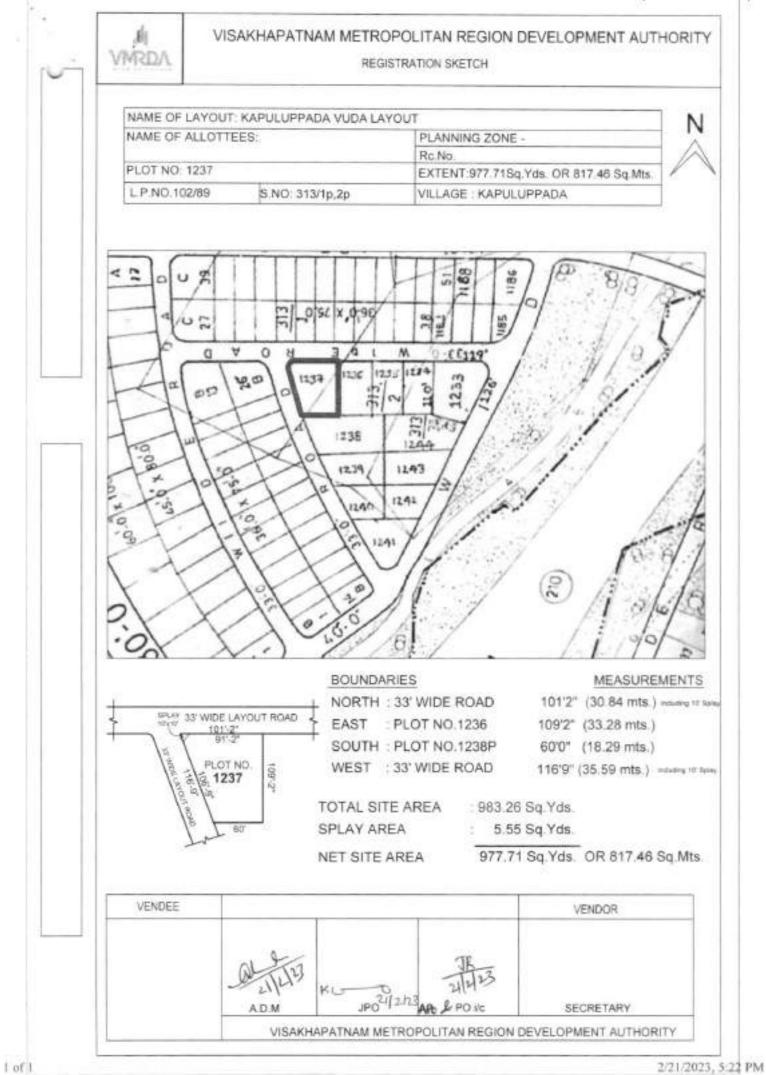

#### DESCRIPTION OF THE PLOTS ALONG WITH THE BOUNDARIES IN ALL

| FOUR DIRECTIONS |  |
|-----------------|--|
|-----------------|--|

| ltem<br>code | Item Name                            | Item description                                                                                      | Auction<br>qty. | UOM    | Base<br>Price | Increm<br>ent | PCB<br>Code     | EMD<br>(In Rs.) | Initial<br>paym<br>ent % |
|--------------|--------------------------------------|-------------------------------------------------------------------------------------------------------|-----------------|--------|---------------|---------------|-----------------|-----------------|--------------------------|
| 1234         | Kapuluppada Layout<br>Bheemunipatnam | N: 33' Wide road<br>E: Plot No.1233<br>S: Plot No.1244P<br>W: Plot No.1235                            | 765.00          | Sq.yds | 23,100/-      | 100           | Not<br>required | 3,53,500/-      | 10                       |
| 1235         | Kapuluppada Layout<br>Bheemunipatnam | N: 33' Wide road<br>E: Plot No.1234<br>S: Plot No.1238P,<br>1244P<br>W: Plot No.1236                  | 727.77          | Sq.yds | 23,100/-      | 100           | Not<br>required | 3,36,500/-      | 10                       |
| 1236         | Kapuluppada Layout<br>Bheemunipatnam | N: 33' Wide road<br>E: Plot No.1235<br>S: Plot No.1238P<br>W: Plot No.1237                            | 727.77          | Sq.yds | 23,100/-      | 100           | Not<br>required | 3,36,500/-      | 10                       |
| 1237         | Kapuluppada Layout<br>Bheemunipatnam | N: 33' Wide road<br>E: Plot No.1236<br>S: Plot No.1238P<br>W: 33' Wide road                           | 977.71          | Sq.yds | 23,100/-      | 100           | Not<br>required | 4,52,000/-      | 10                       |
| 1238         | Kapuluppada Layout<br>Bheemunipatnam | N: Plot No.1235P,<br>1236, 1237<br>E: Plot No.1244<br>S: Plot No.1239<br>W: 33' Wide road             | 905.83          | Sq.yds | 23,100/-      | 100           | Not<br>required | 4,18,500/-      | 10                       |
| 1239         | Kapuluppada Layout<br>Bheemunipatnam | N: Plot No.1238<br>E: Plot No.1243<br>S: Plot No.1240<br>W: 33' Wide road                             | 726.95          | Sq.yds | 23,100/-      | 100           | Not<br>required | 3,36,000/-      | 10                       |
| 1240         | Kapuluppada Layout<br>Bheemunipatnam | N: Plot No.1239<br>E: Plot No.1242<br>S: Plot No.1241P<br>W: 33' Wide road                            | 504.05          | Sq.yds | 23,100/-      | 100           | Not<br>required | 2,33,000/-      | 10                       |
| 1241         | Kapuluppada Layout<br>Bheemunipatnam | N: Plot No.1240,<br>1242<br>E:Proposed 30'-<br>40' wide road<br>S:40' Wide road<br>W: 33' Wide road   | 535.00          | Sq.yds | 23,100/-      | 100           | Not<br>required | 2,47,500/-      | 10                       |
| 1242         | Kapuluppada Layout<br>Bheemunipatnam | N: Plot No.1243<br>E: Proposed 30'-<br>40' wide road<br>S: Plot No.1241P<br>W: Plot No.1240           | 492.71          | Sq.yds | 23,100/-      | 100           | Not<br>required | 2,28,000/-      | 10                       |
| 1243         | Kapuluppada Layout<br>Bheemunipatnam | N: Plot No.1244<br>E: Proposed 40'<br>wide road<br>S: Plot No.1242<br>W: Plot No.1239                 | 736.21          | Sq.yds | 23,100/-      | 100           | Not<br>required | 3,40,200/-      | 10                       |
| 1244         | Kapuluppada Layout<br>Bheemunipatnam | N: Plot No.1233,<br>1234, 1235P<br>E: Proposed 40'<br>wide road<br>S: Plot No.1243<br>W: Plot No.1238 | 950.46          | Sq.yds | 23,100/-      | 100           | Not<br>required | 4,39,200/-      | 10                       |

## Property Check list Details for Plot No.1234 in Sy.No.313/2p.3p of kapulauppada (V), Bheemunipatnam(M), Visakhapatnam District.

T

| S.       | Particulars                                                                                                                                                                     | Details<br>Kapulauppada Vuda layout                                                    |  |  |
|----------|---------------------------------------------------------------------------------------------------------------------------------------------------------------------------------|----------------------------------------------------------------------------------------|--|--|
| No.<br>1 | Property Location/Address, (City/                                                                                                                                               |                                                                                        |  |  |
|          | Town/ Village, District)                                                                                                                                                        |                                                                                        |  |  |
| 2        | Property Type (Vacant Land/ Building)                                                                                                                                           | Layout Plot                                                                            |  |  |
| 3        | Survey number (s)                                                                                                                                                               | Sy.No.313/2p,3p of kapulauppada (V),<br>Bheemunipatnam(M) & Visakhapatnam<br>District. |  |  |
| 4        | Extent/Area of property                                                                                                                                                         | 765.00 Sq.yds or 639.61 Sq.mts.                                                        |  |  |
| 5        | Ownership details                                                                                                                                                               |                                                                                        |  |  |
| 6        | Current Utilization (Residential<br>/commercial/ Office/ Factory/ Not<br>Applicable)                                                                                            | Residential land                                                                       |  |  |
| 7        | Present status on ground-Fully vacant<br>(OR) Details of structure if any with<br>type of structure (RCC/AC etc.), Plinth<br>Area, Built up area, Occupied or<br>abandoned      | Vacant Land                                                                            |  |  |
| 8        | Existing Land use as per current<br>Master plan, if any.                                                                                                                        | Mixed use Zone-2(BAIA)                                                                 |  |  |
| 9        | Details of layout approvals, if any.                                                                                                                                            | LP.No. 102/89                                                                          |  |  |
| 10       | Date of Possession                                                                                                                                                              |                                                                                        |  |  |
| 11       | Ownership by way of<br>alienation/acquisition/transfer/others                                                                                                                   | -                                                                                      |  |  |
| 12       | Purpose of acquisition                                                                                                                                                          |                                                                                        |  |  |
| 13       | Land classification as per<br>SFA/Diglot/RS/TS Records etc.                                                                                                                     | -                                                                                      |  |  |
| 14       | Objectionable/unobjectionable                                                                                                                                                   |                                                                                        |  |  |
| 15       | Whether noted under 22A                                                                                                                                                         | -                                                                                      |  |  |
| 16       | SRO Value Market value                                                                                                                                                          | Rs.9,000/sq.Yds / Rs.12,000/Sq.Yds                                                     |  |  |
| 17       | Prevailing market value                                                                                                                                                         | Rs.20,000/sq.Yds / Rs.30,000/Sq.Yds                                                    |  |  |
| 18       | Details of encumbrance if any                                                                                                                                                   |                                                                                        |  |  |
| 19       | Latitude/Longitude (Google co-<br>ordinates)                                                                                                                                    | Lat: : 17.840200°<br>Long: 83.390245°                                                  |  |  |
| 20       | Google map of the location                                                                                                                                                      | Enclosed                                                                               |  |  |
| 21       | Site boundaries and site map with<br>dimensions, existing topography like<br>canals, electrical lines, irrigation wells,<br>monuments etc. existing/passing<br>through the site | N : 33' Wide road<br>E : Plot No.1233<br>S : Plot No.1244p<br>W : Plot No.1235         |  |  |
| 22       | FMB Sketch                                                                                                                                                                      | •                                                                                      |  |  |
| 23       | Details of abutting road(s) if any                                                                                                                                              | 33' wide layout road                                                                   |  |  |
| 24       | Details of encroachment, if any                                                                                                                                                 | -                                                                                      |  |  |
| 25       | Details of Court litigation, if any                                                                                                                                             | -                                                                                      |  |  |
| 26       | Details of land compensation, statutory<br>dues/liabilities/ claims pending if any                                                                                              | -                                                                                      |  |  |