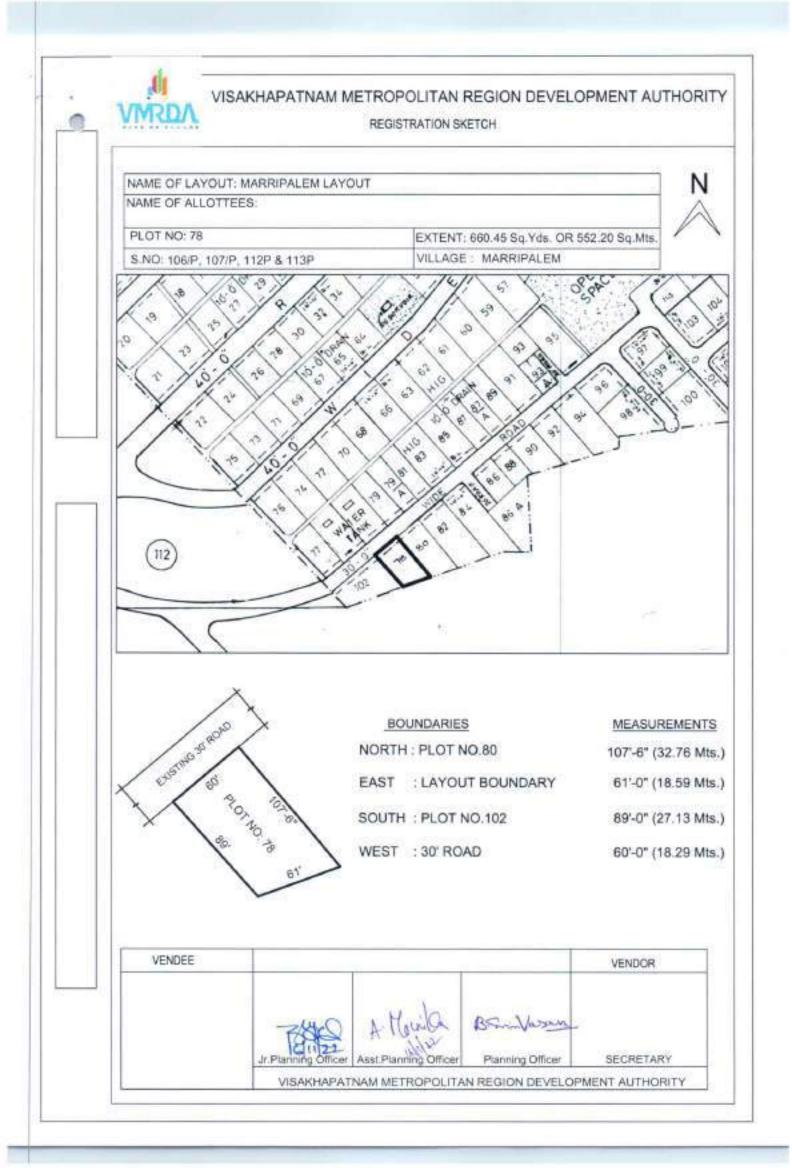

| OB beside<br>plot<br>No.143 | Tarakarama Nagar<br>Rushikonda layout            | N: 60 Road<br>E: 60' Road<br>S: Plot No.D-144<br>W: Plot No.D-143                                 | 610.45 | Sq.yds | 30,000/- | 100 | Not<br>required | 3,66,500/- | 10 |
|-----------------------------|--------------------------------------------------|---------------------------------------------------------------------------------------------------|--------|--------|----------|-----|-----------------|------------|----|
| OB beside<br>plot<br>No.148 | Tarakarama Nagar<br>Rushikonda layout            | N: 40 Road<br>E: Plot No.D-148<br>S: Plot No.D-<br>162P<br>W:40' Road                             | 213.60 | Sq.yds | 30,000/- | 100 | Not<br>required | 1,28,500/- | 10 |
| OB<br>adjacent<br>to MIG-75 | Simhapuri layout                                 | N: Green belt<br>E: Plot No.MIG-<br>75<br>S: 30' Wide road<br>W: 30' Wide road                    | 145.47 | Sq.yds | 32,000/- | 100 | Not<br>required | 93,000/-   | 10 |
| OB<br>opposite<br>to MIG-42 | Simhapuri layout                                 | N: -<br>E: Regularized<br>Gedda<br>S: 30' Wide road<br>W: 30' Wide road                           | 295.42 | Sq.yds | 32,000/- | 100 | Not<br>required | 1,89,000/- | 10 |
| HIG-IB-28                   | Kanapaka<br>Ayyannapeta layout                   | N: 40' Wide Road<br>E: 40' Wide Road<br>S: Plot No.MIG-<br>97,98 & 99<br>W: Plot No.HIG-<br>IB-27 | 470.30 | Sq.yds | 20,000/- | 100 | Not<br>required | 1,88,000/- | 10 |
| MIG-691                     | Kanapaka<br>Ayyannapeta layout                   | N: Layout<br>boundary<br>E: Plot No.692<br>S: 33' Wide Road<br>W: Plot No.690                     | 266.66 | Sq.yds | 20,000/- | 100 | Not<br>required | 1,07,000/- | 10 |
| 287                         | Chilukuri Joint<br>Venture layout                | N:Plot No.278<br>E:Plot No.286<br>S: 40' Wide Road<br>W:Plot No.288                               | 166.67 | Sq.yds | 23,100/- | 100 | Not<br>required | 77,000/-   | 10 |
| 31                          | Cyber Valley Sector-<br>2 Layout,<br>Madhurawada | N: Private Land<br>E: Plot No.32<br>S: Plot No.30<br>W: 40' Wide Road                             | 266.67 | Sq.yds | 33,000/- | 100 | Not<br>required | 1,76,000/- | 10 |
| HIG -78                     | Marripalem layout<br>Regular Plots)              | N: Plot No.80<br>E: Layout boundary<br>S: Plot No.102<br>W: 30' Wide Road                         | 660.45 | Sq.yds | 55,000/- | 100 | Not<br>required | 7,27,000/- | 10 |
| MIG-111                     | Dr.Padmavathi JV<br>Layout, Bheemili             | N: 40' Wide Road<br>E: Plot Nos.110 &<br>109p<br>S: Plot No.107<br>W: Plot No.112                 | 305.00 | Sq.yds | 14,000/- | 100 | Not<br>required | 85,500/-   | 10 |
| MIG-112                     | Dr.Padmavathi JV<br>Layout, Bheemili             | N: 40' Wide Road<br>E: Plot No.111<br>S: Plot No.106<br>W: Plot No.105p                           | 206.08 | Sq.yds | 14,000/- | 100 | Not<br>required | 58,000/-   | 10 |
| LIG-101                     | Dr.Padmavathi JV<br>Layout, Bheemili             | N: 40' Wide Road<br>E: Plot No.100<br>S: Plot No.98p<br>W: Plot No.102                            | 170.83 | Sq.yds | 14,000/- | 100 | Not<br>required | 48,000/-   | 10 |
| LIG-102                     | Dr.Padmavathi JV<br>Layout, Bheemili             | N: 40' Wide Road<br>E: Plot No.101<br>S: Plot No.98p<br>W: Plot No.103                            | 173.28 | Sq.yds | 14,000/- | 100 | Not<br>required | 48,500/-   | 10 |
| LIG-103                     | Dr.Padmavathi JV<br>Layout, Bheemili             | N: 40' Wide Road<br>E: Plot No.102<br>S: Others land<br>W: Plot No.104                            | 175.54 | Sq.yds | 14,000/- | 100 | Not<br>required | 49,000/-   | 10 |
| LIG-104                     | Dr.Padmavathi JV<br>Layout, Bheemili             | N: 40' Wide Road<br>E: Plot No.103<br>S: Others land<br>W: Plot No.104A                           | 198.43 | Sq.yds | 14,000/- | 100 | Not<br>required | 56,000/-   | 10 |