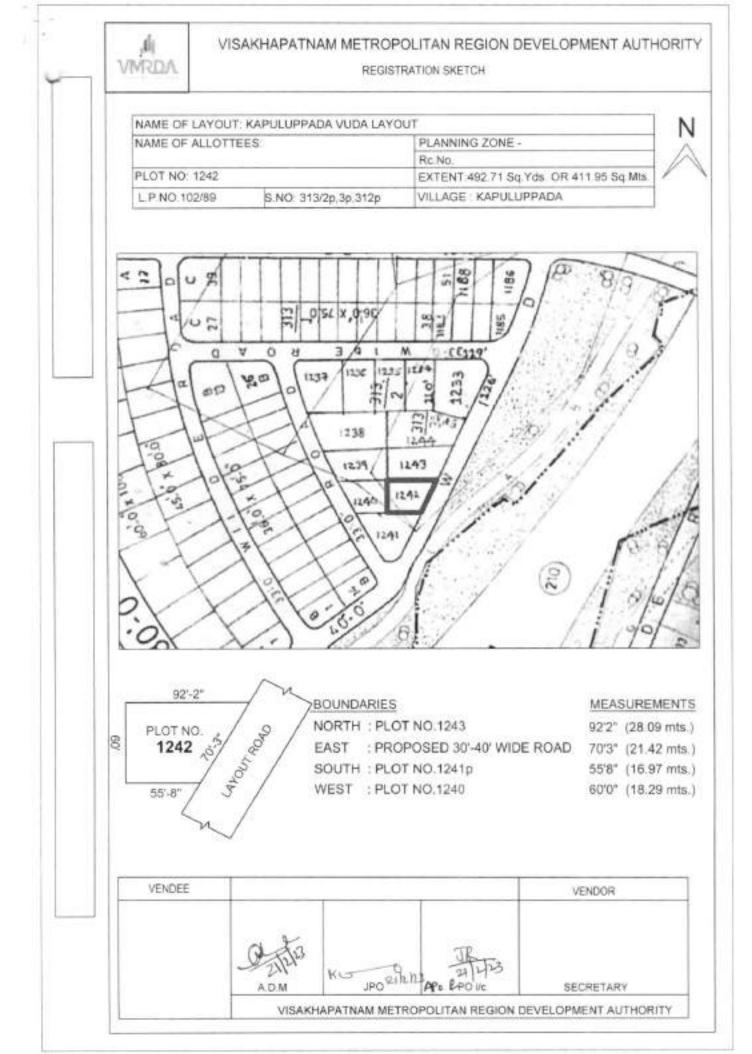

#### DESCRIPTION OF THE PLOTS ALONG WITH THE BOUNDARIES IN ALL

| FOUR DIRECTIONS |  |
|-----------------|--|
|-----------------|--|

| ltem<br>code | Item Name                            | Item description                                                                                      | Auction<br>qty. | UOM    | Base<br>Price | Increm<br>ent | PCB<br>Code     | EMD<br>(In Rs.) | Initial<br>paym<br>ent % |
|--------------|--------------------------------------|-------------------------------------------------------------------------------------------------------|-----------------|--------|---------------|---------------|-----------------|-----------------|--------------------------|
| 1234         | Kapuluppada Layout<br>Bheemunipatnam | N: 33' Wide road<br>E: Plot No.1233<br>S: Plot No.1244P<br>W: Plot No.1235                            | 765.00          | Sq.yds | 23,100/-      | 100           | Not<br>required | 3,53,500/-      | 10                       |
| 1235         | Kapuluppada Layout<br>Bheemunipatnam | N: 33' Wide road<br>E: Plot No.1234<br>S: Plot No.1238P,<br>1244P<br>W: Plot No.1236                  | 727.77          | Sq.yds | 23,100/-      | 100           | Not<br>required | 3,36,500/-      | 10                       |
| 1236         | Kapuluppada Layout<br>Bheemunipatnam | N: 33' Wide road<br>E: Plot No.1235<br>S: Plot No.1238P<br>W: Plot No.1237                            | 727.77          | Sq.yds | 23,100/-      | 100           | Not<br>required | 3,36,500/-      | 10                       |
| 1237         | Kapuluppada Layout<br>Bheemunipatnam | N: 33' Wide road<br>E: Plot No.1236<br>S: Plot No.1238P<br>W: 33' Wide road                           | 977.71          | Sq.yds | 23,100/-      | 100           | Not<br>required | 4,52,000/-      | 10                       |
| 1238         | Kapuluppada Layout<br>Bheemunipatnam | N: Plot No.1235P,<br>1236, 1237<br>E: Plot No.1244<br>S: Plot No.1239<br>W: 33' Wide road             | 905.83          | Sq.yds | 23,100/-      | 100           | Not<br>required | 4,18,500/-      | 10                       |
| 1239         | Kapuluppada Layout<br>Bheemunipatnam | N: Plot No.1238<br>E: Plot No.1243<br>S: Plot No.1240<br>W: 33' Wide road                             | 726.95          | Sq.yds | 23,100/-      | 100           | Not<br>required | 3,36,000/-      | 10                       |
| 1240         | Kapuluppada Layout<br>Bheemunipatnam | N: Plot No.1239<br>E: Plot No.1242<br>S: Plot No.1241P<br>W: 33' Wide road                            | 504.05          | Sq.yds | 23,100/-      | 100           | Not<br>required | 2,33,000/-      | 10                       |
| 1241         | Kapuluppada Layout<br>Bheemunipatnam | N: Plot No.1240,<br>1242<br>E:Proposed 30'-<br>40' wide road<br>S:40' Wide road<br>W: 33' Wide road   | 535.00          | Sq.yds | 23,100/-      | 100           | Not<br>required | 2,47,500/-      | 10                       |
| 1242         | Kapuluppada Layout<br>Bheemunipatnam | N: Plot No.1243<br>E: Proposed 30'-<br>40' wide road<br>S: Plot No.1241P<br>W: Plot No.1240           | 492.71          | Sq.yds | 23,100/-      | 100           | Not<br>required | 2,28,000/-      | 10                       |
| 1243         | Kapuluppada Layout<br>Bheemunipatnam | N: Plot No.1244<br>E: Proposed 40'<br>wide road<br>S: Plot No.1242<br>W: Plot No.1239                 | 736.21          | Sq.yds | 23,100/-      | 100           | Not<br>required | 3,40,200/-      | 10                       |
| 1244         | Kapuluppada Layout<br>Bheemunipatnam | N: Plot No.1233,<br>1234, 1235P<br>E: Proposed 40'<br>wide road<br>S: Plot No.1243<br>W: Plot No.1238 | 950.46          | Sq.yds | 23,100/-      | 100           | Not<br>required | 4,39,200/-      | 10                       |