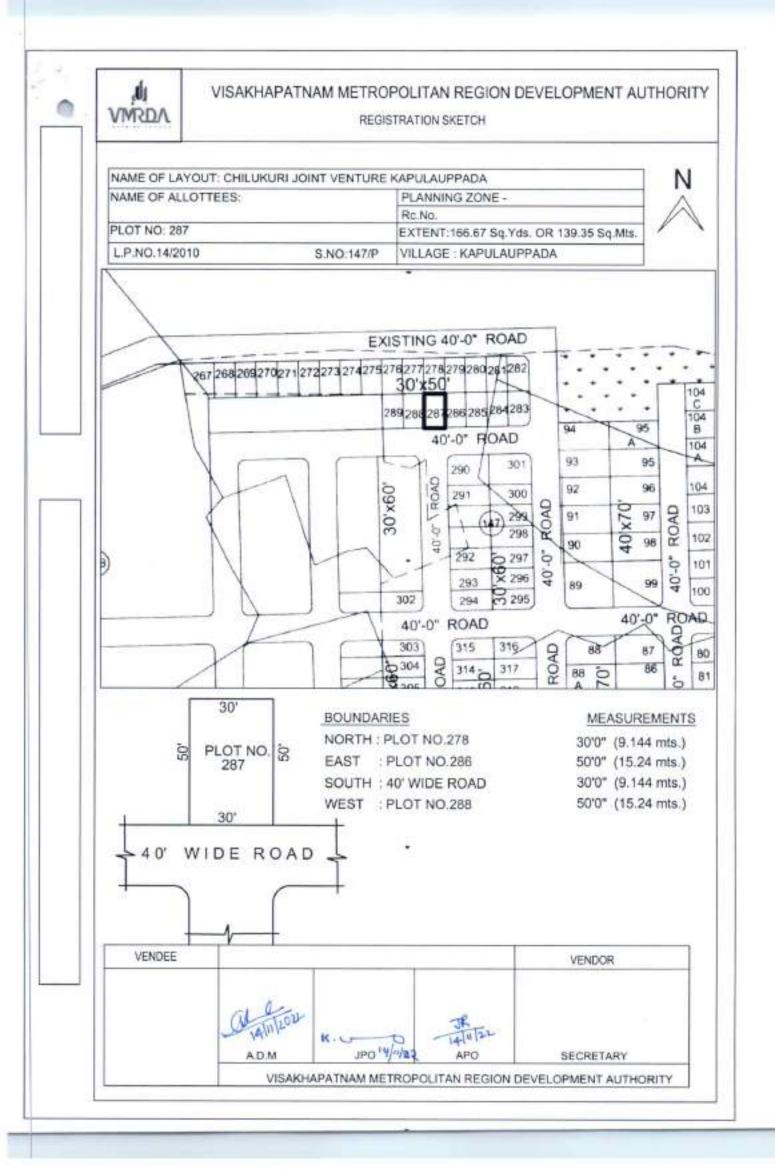

#### DESCRIPTION OF THE PLOTS ALONG WITH THE BOUNDARIES IN ALL

| FOUR DIRECTIONS |  |
|-----------------|--|
|-----------------|--|

| ltem<br>code | Item Name                            | Item description                                                                                      | Auction<br>qty. | UOM    | Base<br>Price | Increm<br>ent | PCB<br>Code     | EMD<br>(In Rs.) | Initial<br>paym<br>ent % |
|--------------|--------------------------------------|-------------------------------------------------------------------------------------------------------|-----------------|--------|---------------|---------------|-----------------|-----------------|--------------------------|
| 1234         | Kapuluppada Layout<br>Bheemunipatnam | N: 33' Wide road<br>E: Plot No.1233<br>S: Plot No.1244P<br>W: Plot No.1235                            | 765.00          | Sq.yds | 23,100/-      | 100           | Not<br>required | 3,53,500/-      | 10                       |
| 1235         | Kapuluppada Layout<br>Bheemunipatnam | N: 33' Wide road<br>E: Plot No.1234<br>S: Plot No.1238P,<br>1244P<br>W: Plot No.1236                  | 727.77          | Sq.yds | 23,100/-      | 100           | Not<br>required | 3,36,500/-      | 10                       |
| 1236         | Kapuluppada Layout<br>Bheemunipatnam | N: 33' Wide road<br>E: Plot No.1235<br>S: Plot No.1238P<br>W: Plot No.1237                            | 727.77          | Sq.yds | 23,100/-      | 100           | Not<br>required | 3,36,500/-      | 10                       |
| 1237         | Kapuluppada Layout<br>Bheemunipatnam | N: 33' Wide road<br>E: Plot No.1236<br>S: Plot No.1238P<br>W: 33' Wide road                           | 977.71          | Sq.yds | 23,100/-      | 100           | Not<br>required | 4,52,000/-      | 10                       |
| 1238         | Kapuluppada Layout<br>Bheemunipatnam | N: Plot No.1235P,<br>1236, 1237<br>E: Plot No.1244<br>S: Plot No.1239<br>W: 33' Wide road             | 905.83          | Sq.yds | 23,100/-      | 100           | Not<br>required | 4,18,500/-      | 10                       |
| 1239         | Kapuluppada Layout<br>Bheemunipatnam | N: Plot No.1238<br>E: Plot No.1243<br>S: Plot No.1240<br>W: 33' Wide road                             | 726.95          | Sq.yds | 23,100/-      | 100           | Not<br>required | 3,36,000/-      | 10                       |
| 1240         | Kapuluppada Layout<br>Bheemunipatnam | N: Plot No.1239<br>E: Plot No.1242<br>S: Plot No.1241P<br>W: 33' Wide road                            | 504.05          | Sq.yds | 23,100/-      | 100           | Not<br>required | 2,33,000/-      | 10                       |
| 1241         | Kapuluppada Layout<br>Bheemunipatnam | N: Plot No.1240,<br>1242<br>E:Proposed 30'-<br>40' wide road<br>S:40' Wide road<br>W: 33' Wide road   | 535.00          | Sq.yds | 23,100/-      | 100           | Not<br>required | 2,47,500/-      | 10                       |
| 1242         | Kapuluppada Layout<br>Bheemunipatnam | N: Plot No.1243<br>E: Proposed 30'-<br>40' wide road<br>S: Plot No.1241P<br>W: Plot No.1240           | 492.71          | Sq.yds | 23,100/-      | 100           | Not<br>required | 2,28,000/-      | 10                       |
| 1243         | Kapuluppada Layout<br>Bheemunipatnam | N: Plot No.1244<br>E: Proposed 40'<br>wide road<br>S: Plot No.1242<br>W: Plot No.1239                 | 736.21          | Sq.yds | 23,100/-      | 100           | Not<br>required | 3,40,200/-      | 10                       |
| 1244         | Kapuluppada Layout<br>Bheemunipatnam | N: Plot No.1233,<br>1234, 1235P<br>E: Proposed 40'<br>wide road<br>S: Plot No.1243<br>W: Plot No.1238 | 950.46          | Sq.yds | 23,100/-      | 100           | Not<br>required | 4,39,200/-      | 10                       |