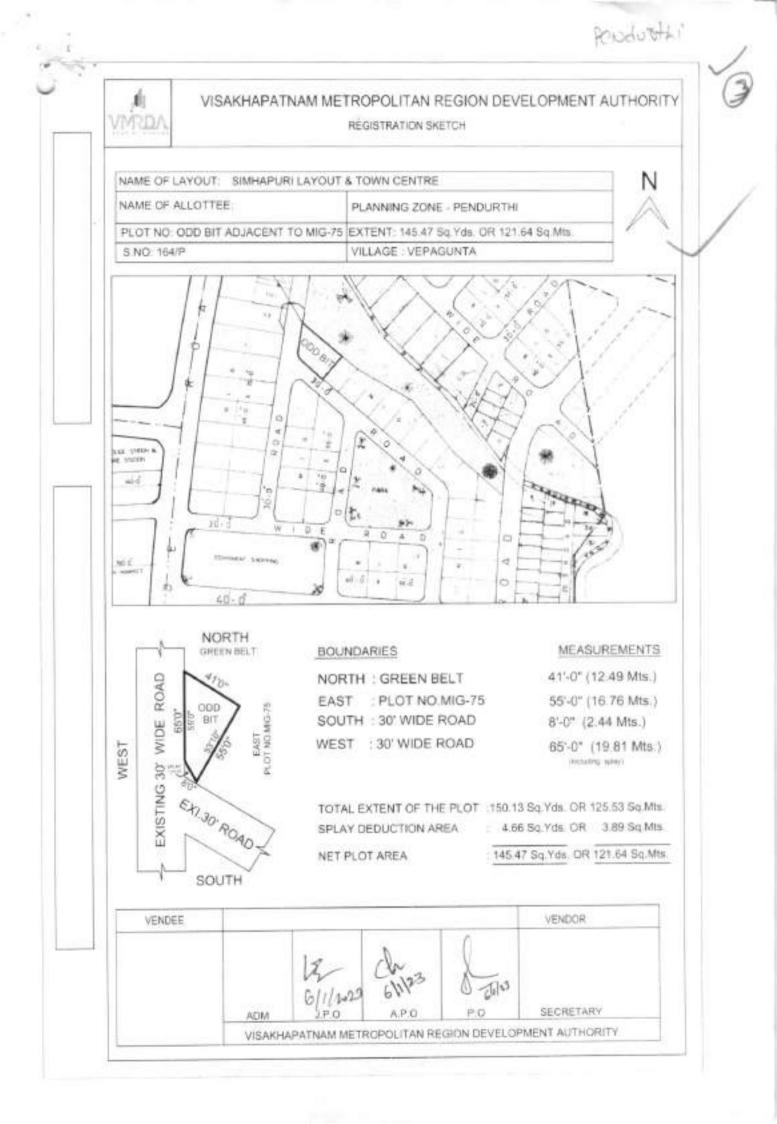

| OB beside<br>plot<br>No.143 | Tarakarama Nagar<br>Rushikonda layout            | N: 60 Road<br>E: 60' Road<br>S: Plot No.D-144<br>W: Plot No.D-143                                 | 610.45 | Sq.yds | 30,000/- | 100 | Not<br>required | 3,66,500/- | 10 |
|-----------------------------|--------------------------------------------------|---------------------------------------------------------------------------------------------------|--------|--------|----------|-----|-----------------|------------|----|
| OB beside<br>plot<br>No.148 | Tarakarama Nagar<br>Rushikonda layout            | N: 40 Road<br>E: Plot No.D-148<br>S: Plot No.D-<br>162P<br>W:40' Road                             | 213.60 | Sq.yds | 30,000/- | 100 | Not<br>required | 1,28,500/- | 10 |
| OB<br>adjacent<br>to MIG-75 | Simhapuri layout                                 | N: Green belt<br>E: Plot No.MIG-<br>75<br>S: 30' Wide road<br>W: 30' Wide road                    | 145.47 | Sq.yds | 32,000/- | 100 | Not<br>required | 93,000/-   | 10 |
| OB<br>opposite<br>to MIG-42 | Simhapuri layout                                 | N: -<br>E: Regularized<br>Gedda<br>S: 30' Wide road<br>W: 30' Wide road                           | 295.42 | Sq.yds | 32,000/- | 100 | Not<br>required | 1,89,000/- | 10 |
| HIG-IB-28                   | Kanapaka<br>Ayyannapeta layout                   | N: 40' Wide Road<br>E: 40' Wide Road<br>S: Plot No.MIG-<br>97,98 & 99<br>W: Plot No.HIG-<br>IB-27 | 470.30 | Sq.yds | 20,000/- | 100 | Not<br>required | 1,88,000/- | 10 |
| MIG-691                     | Kanapaka<br>Ayyannapeta layout                   | N: Layout<br>boundary<br>E: Plot No.692<br>S: 33' Wide Road<br>W: Plot No.690                     | 266.66 | Sq.yds | 20,000/- | 100 | Not<br>required | 1,07,000/- | 10 |
| 287                         | Chilukuri Joint<br>Venture layout                | N:Plot No.278<br>E:Plot No.286<br>S: 40' Wide Road<br>W:Plot No.288                               | 166.67 | Sq.yds | 23,100/- | 100 | Not<br>required | 77,000/-   | 10 |
| 31                          | Cyber Valley Sector-<br>2 Layout,<br>Madhurawada | N: Private Land<br>E: Plot No.32<br>S: Plot No.30<br>W: 40' Wide Road                             | 266.67 | Sq.yds | 33,000/- | 100 | Not<br>required | 1,76,000/- | 10 |
| HIG -78                     | Marripalem layout<br>Regular Plots)              | N: Plot No.80<br>E: Layout boundary<br>S: Plot No.102<br>W: 30' Wide Road                         | 660.45 | Sq.yds | 55,000/- | 100 | Not<br>required | 7,27,000/- | 10 |
| MIG-111                     | Dr.Padmavathi JV<br>Layout, Bheemili             | N: 40' Wide Road<br>E: Plot Nos.110 &<br>109p<br>S: Plot No.107<br>W: Plot No.112                 | 305.00 | Sq.yds | 14,000/- | 100 | Not<br>required | 85,500/-   | 10 |
| MIG-112                     | Dr.Padmavathi JV<br>Layout, Bheemili             | N: 40' Wide Road<br>E: Plot No.111<br>S: Plot No.106<br>W: Plot No.105p                           | 206.08 | Sq.yds | 14,000/- | 100 | Not<br>required | 58,000/-   | 10 |
| LIG-101                     | Dr.Padmavathi JV<br>Layout, Bheemili             | N: 40' Wide Road<br>E: Plot No.100<br>S: Plot No.98p<br>W: Plot No.102                            | 170.83 | Sq.yds | 14,000/- | 100 | Not<br>required | 48,000/-   | 10 |
| LIG-102                     | Dr.Padmavathi JV<br>Layout, Bheemili             | N: 40' Wide Road<br>E: Plot No.101<br>S: Plot No.98p<br>W: Plot No.103                            | 173.28 | Sq.yds | 14,000/- | 100 | Not<br>required | 48,500/-   | 10 |
| LIG-103                     | Dr.Padmavathi JV<br>Layout, Bheemili             | N: 40' Wide Road<br>E: Plot No.102<br>S: Others land<br>W: Plot No.104                            | 175.54 | Sq.yds | 14,000/- | 100 | Not<br>required | 49,000/-   | 10 |
| LIG-104                     | Dr.Padmavathi JV<br>Layout, Bheemili             | N: 40' Wide Road<br>E: Plot No.103<br>S: Others land<br>W: Plot No.104A                           | 198.43 | Sq.yds | 14,000/- | 100 | Not<br>required | 56,000/-   | 10 |