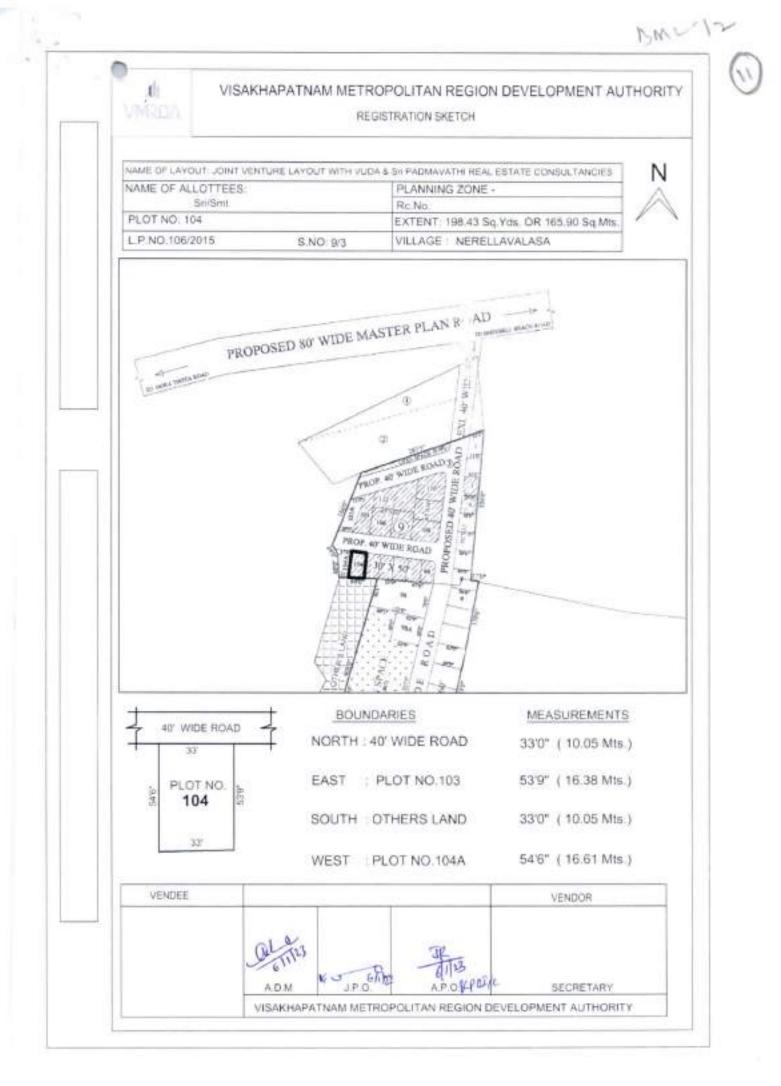

#### DESCRIPTION OF THE PLOTS ALONG WITH THE BOUNDARIES IN ALL

| FOUR DIRECTIONS |  |
|-----------------|--|
|-----------------|--|

| ltem<br>code | Item Name                            | Item description                                                                                      | Auction<br>qty. | UOM    | Base<br>Price | Increm<br>ent | PCB<br>Code     | EMD<br>(In Rs.) | Initial<br>paym<br>ent % |
|--------------|--------------------------------------|-------------------------------------------------------------------------------------------------------|-----------------|--------|---------------|---------------|-----------------|-----------------|--------------------------|
| 1234         | Kapuluppada Layout<br>Bheemunipatnam | N: 33' Wide road<br>E: Plot No.1233<br>S: Plot No.1244P<br>W: Plot No.1235                            | 765.00          | Sq.yds | 23,100/-      | 100           | Not<br>required | 3,53,500/-      | 10                       |
| 1235         | Kapuluppada Layout<br>Bheemunipatnam | N: 33' Wide road<br>E: Plot No.1234<br>S: Plot No.1238P,<br>1244P<br>W: Plot No.1236                  | 727.77          | Sq.yds | 23,100/-      | 100           | Not<br>required | 3,36,500/-      | 10                       |
| 1236         | Kapuluppada Layout<br>Bheemunipatnam | N: 33' Wide road<br>E: Plot No.1235<br>S: Plot No.1238P<br>W: Plot No.1237                            | 727.77          | Sq.yds | 23,100/-      | 100           | Not<br>required | 3,36,500/-      | 10                       |
| 1237         | Kapuluppada Layout<br>Bheemunipatnam | N: 33' Wide road<br>E: Plot No.1236<br>S: Plot No.1238P<br>W: 33' Wide road                           | 977.71          | Sq.yds | 23,100/-      | 100           | Not<br>required | 4,52,000/-      | 10                       |
| 1238         | Kapuluppada Layout<br>Bheemunipatnam | N: Plot No.1235P,<br>1236, 1237<br>E: Plot No.1244<br>S: Plot No.1239<br>W: 33' Wide road             | 905.83          | Sq.yds | 23,100/-      | 100           | Not<br>required | 4,18,500/-      | 10                       |
| 1239         | Kapuluppada Layout<br>Bheemunipatnam | N: Plot No.1238<br>E: Plot No.1243<br>S: Plot No.1240<br>W: 33' Wide road                             | 726.95          | Sq.yds | 23,100/-      | 100           | Not<br>required | 3,36,000/-      | 10                       |
| 1240         | Kapuluppada Layout<br>Bheemunipatnam | N: Plot No.1239<br>E: Plot No.1242<br>S: Plot No.1241P<br>W: 33' Wide road                            | 504.05          | Sq.yds | 23,100/-      | 100           | Not<br>required | 2,33,000/-      | 10                       |
| 1241         | Kapuluppada Layout<br>Bheemunipatnam | N: Plot No.1240,<br>1242<br>E:Proposed 30'-<br>40' wide road<br>S:40' Wide road<br>W: 33' Wide road   | 535.00          | Sq.yds | 23,100/-      | 100           | Not<br>required | 2,47,500/-      | 10                       |
| 1242         | Kapuluppada Layout<br>Bheemunipatnam | N: Plot No.1243<br>E: Proposed 30'-<br>40' wide road<br>S: Plot No.1241P<br>W: Plot No.1240           | 492.71          | Sq.yds | 23,100/-      | 100           | Not<br>required | 2,28,000/-      | 10                       |
| 1243         | Kapuluppada Layout<br>Bheemunipatnam | N: Plot No.1244<br>E: Proposed 40'<br>wide road<br>S: Plot No.1242<br>W: Plot No.1239                 | 736.21          | Sq.yds | 23,100/-      | 100           | Not<br>required | 3,40,200/-      | 10                       |
| 1244         | Kapuluppada Layout<br>Bheemunipatnam | N: Plot No.1233,<br>1234, 1235P<br>E: Proposed 40'<br>wide road<br>S: Plot No.1243<br>W: Plot No.1238 | 950.46          | Sq.yds | 23,100/-      | 100           | Not<br>required | 4,39,200/-      | 10                       |

## KAPULUPPADA LAYOUT

Plot No: 1234, L.p.No.102/89 Survey No: 312P & 313/ 1P,2P,3P

Kapuluppada village, Bheemunipatnam (M), Visakhapatnam District

Extent in 765.00 Sq.yds

3.6

K. BANGAR RAJA M.Jed (Structures & NDM) M.Sc (REV) A.M.J.E, A.L.V Income Tax Registered Valuer Regd.No: 1040464081(1) Mobile No : +91 9177747591