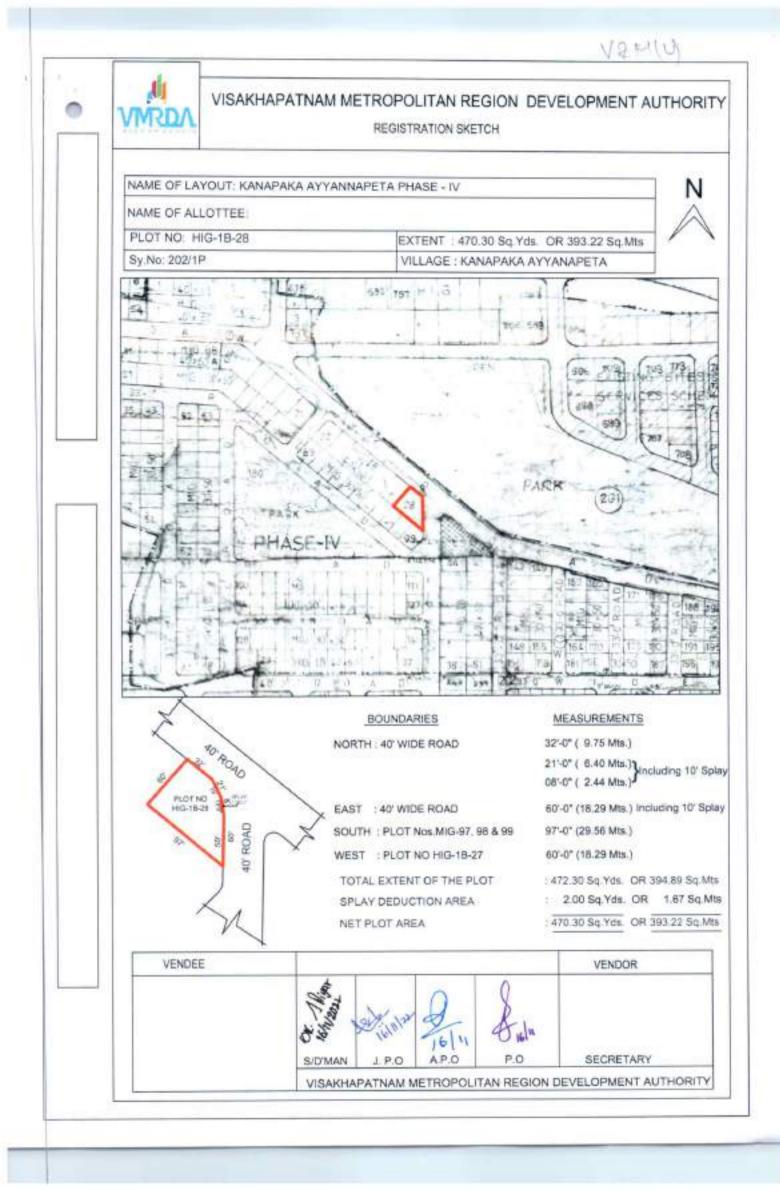

#### Annexure –I Vacant plots belongs to VMRDA and kept for e-auction along with Upset Price & EMD

| SI.<br>No | Name of the layout                         | Land usage<br>as per<br>Master Plan | Plot ID No.<br>given for<br>the<br>auction<br>purpose<br>only | Extent in<br>Sq.<br>yards | Latitude<br>(N)        | Longitude<br>(E)       | Upset<br>Price per<br>sq.yard<br>(In Rs.) | EMD<br>(In Rs.) |
|-----------|--------------------------------------------|-------------------------------------|---------------------------------------------------------------|---------------------------|------------------------|------------------------|-------------------------------------------|-----------------|
| 1         | Kapuluppada Layout<br>Bheemunipatnam       | Mixed land<br>use zone-II           | 1234                                                          | 765.00                    | 17.840200 <sup>0</sup> | 83.390245 <sup>0</sup> | 23,100/-                                  | 3,53,500/-      |
| 2         | Kapuluppada Layout<br>Bheemunipatnam       | Mixed land<br>use zone-II           | 1235                                                          | 727.77                    | 17.840116 <sup>0</sup> | 83.390067 <sup>0</sup> | 23,100/-                                  | 3,36,500/-      |
| 3         | Kapuluppada Layout<br>Bheemunipatnam       | Mixed land<br>use zone-II           | 1236                                                          | 727.77                    | 17.839991 <sup>0</sup> | 83.389870 <sup>0</sup> | 23,100/-                                  | 3,36,500/-      |
| 4         | Kapuluppada Layout<br>Bheemunipatnam       | Mixed land<br>use zone-II           | 1237                                                          | 977.71                    | 17.839893 <sup>0</sup> | 83.389717 <sup>0</sup> | 23,100/-                                  | 4,52,000/-      |
| 5         | Kapuluppada Layout<br>Bheemunipatnam       | Mixed land<br>use zone-II           | 1238                                                          | 905.83                    | 17.839769 <sup>0</sup> | 83.389977 <sup>0</sup> | 23,100/-                                  | 4,18,500/-      |
| 6         | Kapuluppada Layout<br>Bheemunipatnam       | Mixed land<br>use zone-II           | 1239                                                          | 726.95                    | 17.839631 <sup>0</sup> | 83.390226 <sup>0</sup> | 23,100/-                                  | 3,36,000/-      |
| 7         | Kapuluppada Layout<br>Bheemunipatnam       | Mixed land<br>use zone-II           | 1240                                                          | 504.05                    | 17.839501 <sup>0</sup> | 83.390387 <sup>0</sup> | 23,100/-                                  | 2,33,000/-      |
| 8         | Kapuluppada Layout<br>Bheemunipatnam       | Mixed land<br>use zone-II           | 1241                                                          | 535.00                    | 17.839407 <sup>0</sup> | 83.390599 <sup>0</sup> | 23,100/-                                  | 2,47,500/-      |
| 9         | Kapuluppada Layout<br>Bheemunipatnam       | Mixed land<br>use zone-II           | 1242                                                          | 492.71                    | 17.839595 <sup>0</sup> | 83.390575 <sup>0</sup> | 23,100/-                                  | 2,28,000/-      |
| 10        | Kapuluppada Layout<br>Bheemunipatnam       | Mixed land<br>use zone-II           | 1243                                                          | 736.21                    | 17.839815 <sup>0</sup> | 83.390499 <sup>0</sup> | 23,100/-                                  | 3,40,200/-      |
| 11        | Kapuluppada Layout<br>Bheemunipatnam       | Mixed land<br>use zone-II           | 1244                                                          | 950.46                    | 17.839997 <sup>0</sup> | 83.390398 <sup>0</sup> | 23,100/-                                  | 4,39,200/-      |
| 12        | Tarakarama Nagar<br>Rushikonda layout      | Residential                         | OB beside<br>plot<br>No.143                                   | 610.45                    | 17.803218 <sup>0</sup> | 83.387797 <sup>0</sup> | 30,000/-                                  | 3,66,500/-      |
| 13        | Tarakarama Nagar<br>Rushikonda layout      | Residential                         | OB beside<br>plot<br>No.148                                   | 213.60                    | 17.802908 <sup>0</sup> | 83.386555 <sup>0</sup> | 30,000/-                                  | 1,28,500/-      |
| 14        | Simhapuri layout                           | Residential                         | OB<br>adjacent to<br>MIG-75                                   | 145.47                    | 17.77706               | 83.22888               | 32,000/-                                  | 93,000/-        |
| 15        | Simhapuri layout                           | Residential                         | OB<br>opposite to<br>MIG-42                                   | 295.42                    | 17.77456               | 83.22989               | 32,000/-                                  | 1,89,000/-      |
| 16        | Kanapaka Ayyannapeta<br>layout             | Residential                         | HIG-IB-28                                                     | 470.30                    | 180.10′74.05<br>″      | 83038′35.21″           | 20,000/-                                  | 1,88,000/-      |
| 17        | Kanapaka Ayyannapeta<br>layout             | Residential                         | MIG-691                                                       | 266.66                    | 180.10′81.25<br>″      | 83038′55.92″           | 20,000/-                                  | 1,07,000/-      |
| 18        | Chilukuri Joint Venture<br>layout          | Mixed use<br>zone-2<br>(BAIA)       | 287                                                           | 166.67                    | 170.86'64.95<br>″      | 83038′83.45″           | 23,100/-                                  | 77,000/-        |
| 19        | Cybervalley sector-2<br>layout Madhurawada | Residential                         | 31                                                            | 266.67                    | 170.80′58.13<br>″      | 83037'78.78"           | 33,000/-                                  | 1,76,000/-      |
| 20        | Marripalem                                 | Residential                         | HIG -78                                                       | 660.45                    | 170.74′29.88<br>″      | 83024'44.95"           | 55,000/-                                  | 7,27,000/-      |

#### DESCRIPTION OF THE PLOTS ALONG WITH THE BOUNDARIES IN ALL

| FOUR DIRECTIONS |  |
|-----------------|--|
|-----------------|--|

| ltem<br>code | Item Name                            | Item description                                                                                      | Auction<br>qty. | UOM    | Base<br>Price | Increm<br>ent | PCB<br>Code     | EMD<br>(In Rs.) | Initial<br>paym<br>ent % |
|--------------|--------------------------------------|-------------------------------------------------------------------------------------------------------|-----------------|--------|---------------|---------------|-----------------|-----------------|--------------------------|
| 1234         | Kapuluppada Layout<br>Bheemunipatnam | N: 33' Wide road<br>E: Plot No.1233<br>S: Plot No.1244P<br>W: Plot No.1235                            | 765.00          | Sq.yds | 23,100/-      | 100           | Not<br>required | 3,53,500/-      | 10                       |
| 1235         | Kapuluppada Layout<br>Bheemunipatnam | N: 33' Wide road<br>E: Plot No.1234<br>S: Plot No.1238P,<br>1244P<br>W: Plot No.1236                  | 727.77          | Sq.yds | 23,100/-      | 100           | Not<br>required | 3,36,500/-      | 10                       |
| 1236         | Kapuluppada Layout<br>Bheemunipatnam | N: 33' Wide road<br>E: Plot No.1235<br>S: Plot No.1238P<br>W: Plot No.1237                            | 727.77          | Sq.yds | 23,100/-      | 100           | Not<br>required | 3,36,500/-      | 10                       |
| 1237         | Kapuluppada Layout<br>Bheemunipatnam | N: 33' Wide road<br>E: Plot No.1236<br>S: Plot No.1238P<br>W: 33' Wide road                           | 977.71          | Sq.yds | 23,100/-      | 100           | Not<br>required | 4,52,000/-      | 10                       |
| 1238         | Kapuluppada Layout<br>Bheemunipatnam | N: Plot No.1235P,<br>1236, 1237<br>E: Plot No.1244<br>S: Plot No.1239<br>W: 33' Wide road             | 905.83          | Sq.yds | 23,100/-      | 100           | Not<br>required | 4,18,500/-      | 10                       |
| 1239         | Kapuluppada Layout<br>Bheemunipatnam | N: Plot No.1238<br>E: Plot No.1243<br>S: Plot No.1240<br>W: 33' Wide road                             | 726.95          | Sq.yds | 23,100/-      | 100           | Not<br>required | 3,36,000/-      | 10                       |
| 1240         | Kapuluppada Layout<br>Bheemunipatnam | N: Plot No.1239<br>E: Plot No.1242<br>S: Plot No.1241P<br>W: 33' Wide road                            | 504.05          | Sq.yds | 23,100/-      | 100           | Not<br>required | 2,33,000/-      | 10                       |
| 1241         | Kapuluppada Layout<br>Bheemunipatnam | N: Plot No.1240,<br>1242<br>E:Proposed 30'-<br>40' wide road<br>S:40' Wide road<br>W: 33' Wide road   | 535.00          | Sq.yds | 23,100/-      | 100           | Not<br>required | 2,47,500/-      | 10                       |
| 1242         | Kapuluppada Layout<br>Bheemunipatnam | N: Plot No.1243<br>E: Proposed 30'-<br>40' wide road<br>S: Plot No.1241P<br>W: Plot No.1240           | 492.71          | Sq.yds | 23,100/-      | 100           | Not<br>required | 2,28,000/-      | 10                       |
| 1243         | Kapuluppada Layout<br>Bheemunipatnam | N: Plot No.1244<br>E: Proposed 40'<br>wide road<br>S: Plot No.1242<br>W: Plot No.1239                 | 736.21          | Sq.yds | 23,100/-      | 100           | Not<br>required | 3,40,200/-      | 10                       |
| 1244         | Kapuluppada Layout<br>Bheemunipatnam | N: Plot No.1233,<br>1234, 1235P<br>E: Proposed 40'<br>wide road<br>S: Plot No.1243<br>W: Plot No.1238 | 950.46          | Sq.yds | 23,100/-      | 100           | Not<br>required | 4,39,200/-      | 10                       |