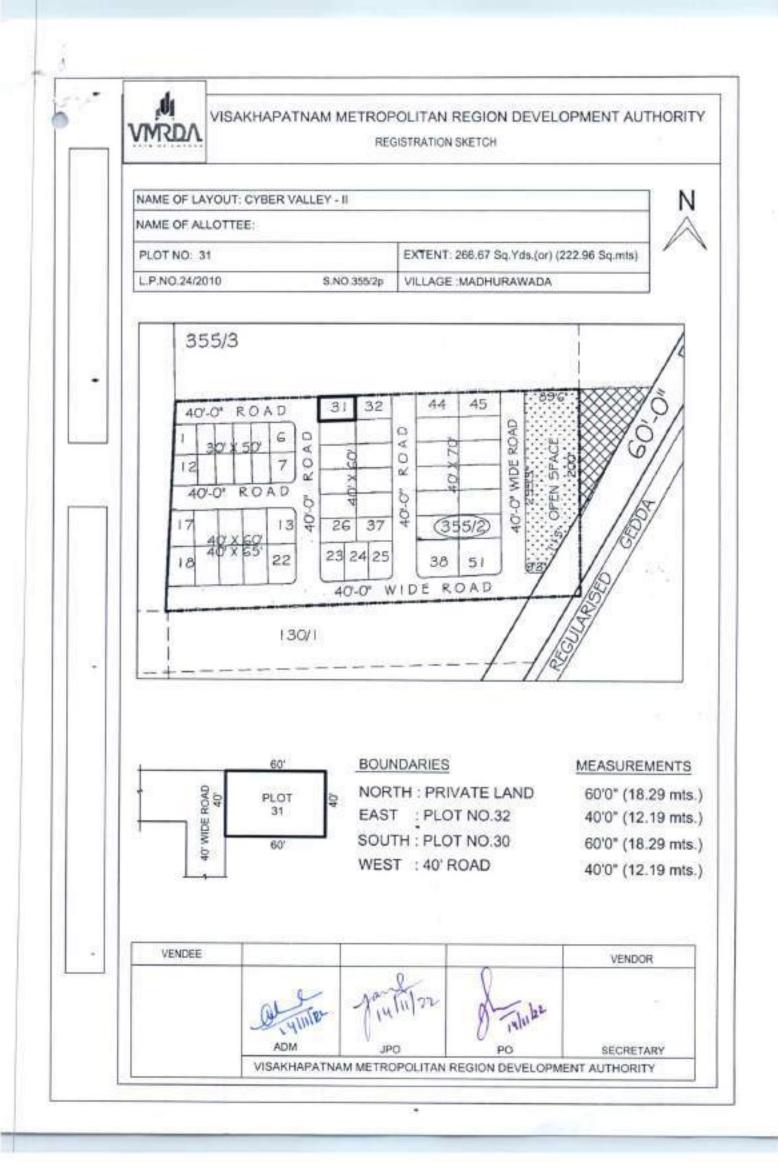

| OB beside<br>plot<br>No.143 | Tarakarama Nagar<br>Rushikonda layout            | N: 60 Road<br>E: 60' Road<br>S: Plot No.D-144<br>W: Plot No.D-143                                 | 610.45 | Sq.yds | 30,000/- | 100 | Not<br>required | 3,66,500/- | 10 |
|-----------------------------|--------------------------------------------------|---------------------------------------------------------------------------------------------------|--------|--------|----------|-----|-----------------|------------|----|
| OB beside<br>plot<br>No.148 | Tarakarama Nagar<br>Rushikonda layout            | N: 40 Road<br>E: Plot No.D-148<br>S: Plot No.D-<br>162P<br>W:40' Road                             | 213.60 | Sq.yds | 30,000/- | 100 | Not<br>required | 1,28,500/- | 10 |
| OB<br>adjacent<br>to MIG-75 | Simhapuri layout                                 | N: Green belt<br>E: Plot No.MIG-<br>75<br>S: 30' Wide road<br>W: 30' Wide road                    | 145.47 | Sq.yds | 32,000/- | 100 | Not<br>required | 93,000/-   | 10 |
| OB<br>opposite<br>to MIG-42 | Simhapuri layout                                 | N: -<br>E: Regularized<br>Gedda<br>S: 30' Wide road<br>W: 30' Wide road                           | 295.42 | Sq.yds | 32,000/- | 100 | Not<br>required | 1,89,000/- | 10 |
| HIG-IB-28                   | Kanapaka<br>Ayyannapeta layout                   | N: 40' Wide Road<br>E: 40' Wide Road<br>S: Plot No.MIG-<br>97,98 & 99<br>W: Plot No.HIG-<br>IB-27 | 470.30 | Sq.yds | 20,000/- | 100 | Not<br>required | 1,88,000/- | 10 |
| MIG-691                     | Kanapaka<br>Ayyannapeta layout                   | N: Layout<br>boundary<br>E: Plot No.692<br>S: 33' Wide Road<br>W: Plot No.690                     | 266.66 | Sq.yds | 20,000/- | 100 | Not<br>required | 1,07,000/- | 10 |
| 287                         | Chilukuri Joint<br>Venture layout                | N:Plot No.278<br>E:Plot No.286<br>S: 40' Wide Road<br>W:Plot No.288                               | 166.67 | Sq.yds | 23,100/- | 100 | Not<br>required | 77,000/-   | 10 |
| 31                          | Cyber Valley Sector-<br>2 Layout,<br>Madhurawada | N: Private Land<br>E: Plot No.32<br>S: Plot No.30<br>W: 40' Wide Road                             | 266.67 | Sq.yds | 33,000/- | 100 | Not<br>required | 1,76,000/- | 10 |
| HIG -78                     | Marripalem layout<br>Regular Plots)              | N: Plot No.80<br>E: Layout boundary<br>S: Plot No.102<br>W: 30' Wide Road                         | 660.45 | Sq.yds | 55,000/- | 100 | Not<br>required | 7,27,000/- | 10 |
| MIG-111                     | Dr.Padmavathi JV<br>Layout, Bheemili             | N: 40' Wide Road<br>E: Plot Nos.110 &<br>109p<br>S: Plot No.107<br>W: Plot No.112                 | 305.00 | Sq.yds | 14,000/- | 100 | Not<br>required | 85,500/-   | 10 |
| MIG-112                     | Dr.Padmavathi JV<br>Layout, Bheemili             | N: 40' Wide Road<br>E: Plot No.111<br>S: Plot No.106<br>W: Plot No.105p                           | 206.08 | Sq.yds | 14,000/- | 100 | Not<br>required | 58,000/-   | 10 |
| LIG-101                     | Dr.Padmavathi JV<br>Layout, Bheemili             | N: 40' Wide Road<br>E: Plot No.100<br>S: Plot No.98p<br>W: Plot No.102                            | 170.83 | Sq.yds | 14,000/- | 100 | Not<br>required | 48,000/-   | 10 |
| LIG-102                     | Dr.Padmavathi JV<br>Layout, Bheemili             | N: 40' Wide Road<br>E: Plot No.101<br>S: Plot No.98p<br>W: Plot No.103                            | 173.28 | Sq.yds | 14,000/- | 100 | Not<br>required | 48,500/-   | 10 |
| LIG-103                     | Dr.Padmavathi JV<br>Layout, Bheemili             | N: 40' Wide Road<br>E: Plot No.102<br>S: Others land<br>W: Plot No.104                            | 175.54 | Sq.yds | 14,000/- | 100 | Not<br>required | 49,000/-   | 10 |
| LIG-104                     | Dr.Padmavathi JV<br>Layout, Bheemili             | N: 40' Wide Road<br>E: Plot No.103<br>S: Others land<br>W: Plot No.104A                           | 198.43 | Sq.yds | 14,000/- | 100 | Not<br>required | 56,000/-   | 10 |