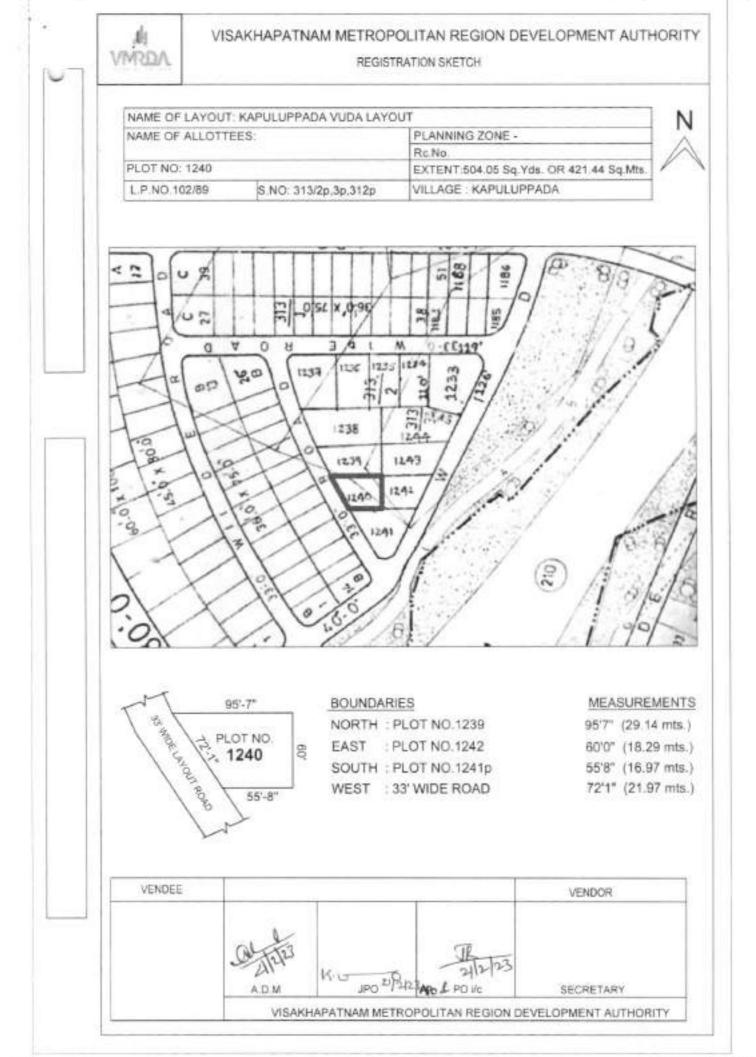

#### DESCRIPTION OF THE PLOTS ALONG WITH THE BOUNDARIES IN ALL

| FOUR DIRECTIONS |  |
|-----------------|--|
|-----------------|--|

| ltem<br>code | Item Name                            | Item description                                                                                      | Auction<br>qty. | UOM    | Base<br>Price | Increm<br>ent | PCB<br>Code     | EMD<br>(In Rs.) | Initial<br>paym<br>ent % |
|--------------|--------------------------------------|-------------------------------------------------------------------------------------------------------|-----------------|--------|---------------|---------------|-----------------|-----------------|--------------------------|
| 1234         | Kapuluppada Layout<br>Bheemunipatnam | N: 33' Wide road<br>E: Plot No.1233<br>S: Plot No.1244P<br>W: Plot No.1235                            | 765.00          | Sq.yds | 23,100/-      | 100           | Not<br>required | 3,53,500/-      | 10                       |
| 1235         | Kapuluppada Layout<br>Bheemunipatnam | N: 33' Wide road<br>E: Plot No.1234<br>S: Plot No.1238P,<br>1244P<br>W: Plot No.1236                  | 727.77          | Sq.yds | 23,100/-      | 100           | Not<br>required | 3,36,500/-      | 10                       |
| 1236         | Kapuluppada Layout<br>Bheemunipatnam | N: 33' Wide road<br>E: Plot No.1235<br>S: Plot No.1238P<br>W: Plot No.1237                            | 727.77          | Sq.yds | 23,100/-      | 100           | Not<br>required | 3,36,500/-      | 10                       |
| 1237         | Kapuluppada Layout<br>Bheemunipatnam | N: 33' Wide road<br>E: Plot No.1236<br>S: Plot No.1238P<br>W: 33' Wide road                           | 977.71          | Sq.yds | 23,100/-      | 100           | Not<br>required | 4,52,000/-      | 10                       |
| 1238         | Kapuluppada Layout<br>Bheemunipatnam | N: Plot No.1235P,<br>1236, 1237<br>E: Plot No.1244<br>S: Plot No.1239<br>W: 33' Wide road             | 905.83          | Sq.yds | 23,100/-      | 100           | Not<br>required | 4,18,500/-      | 10                       |
| 1239         | Kapuluppada Layout<br>Bheemunipatnam | N: Plot No.1238<br>E: Plot No.1243<br>S: Plot No.1240<br>W: 33' Wide road                             | 726.95          | Sq.yds | 23,100/-      | 100           | Not<br>required | 3,36,000/-      | 10                       |
| 1240         | Kapuluppada Layout<br>Bheemunipatnam | N: Plot No.1239<br>E: Plot No.1242<br>S: Plot No.1241P<br>W: 33' Wide road                            | 504.05          | Sq.yds | 23,100/-      | 100           | Not<br>required | 2,33,000/-      | 10                       |
| 1241         | Kapuluppada Layout<br>Bheemunipatnam | N: Plot No.1240,<br>1242<br>E:Proposed 30'-<br>40' wide road<br>S:40' Wide road<br>W: 33' Wide road   | 535.00          | Sq.yds | 23,100/-      | 100           | Not<br>required | 2,47,500/-      | 10                       |
| 1242         | Kapuluppada Layout<br>Bheemunipatnam | N: Plot No.1243<br>E: Proposed 30'-<br>40' wide road<br>S: Plot No.1241P<br>W: Plot No.1240           | 492.71          | Sq.yds | 23,100/-      | 100           | Not<br>required | 2,28,000/-      | 10                       |
| 1243         | Kapuluppada Layout<br>Bheemunipatnam | N: Plot No.1244<br>E: Proposed 40'<br>wide road<br>S: Plot No.1242<br>W: Plot No.1239                 | 736.21          | Sq.yds | 23,100/-      | 100           | Not<br>required | 3,40,200/-      | 10                       |
| 1244         | Kapuluppada Layout<br>Bheemunipatnam | N: Plot No.1233,<br>1234, 1235P<br>E: Proposed 40'<br>wide road<br>S: Plot No.1243<br>W: Plot No.1238 | 950.46          | Sq.yds | 23,100/-      | 100           | Not<br>required | 4,39,200/-      | 10                       |

## Property Check list Details for Plot No.1234 in Sy.No.313/2p.3p of kapulauppada (V), Bheemunipatnam(M), Visakhapatnam District.

T

| S.       | Particulars                                                                                                                                                                     | Details<br>Kapulauppada Vuda layout                                                    |  |  |
|----------|---------------------------------------------------------------------------------------------------------------------------------------------------------------------------------|----------------------------------------------------------------------------------------|--|--|
| No.<br>1 | Property Location/Address, (City/                                                                                                                                               |                                                                                        |  |  |
|          | Town/ Village, District)                                                                                                                                                        |                                                                                        |  |  |
| 2        | Property Type (Vacant Land/ Building)                                                                                                                                           | Layout Plot                                                                            |  |  |
| 3        | Survey number (s)                                                                                                                                                               | Sy.No.313/2p,3p of kapulauppada (V),<br>Bheemunipatnam(M) & Visakhapatnam<br>District. |  |  |
| 4        | Extent/Area of property                                                                                                                                                         | 765.00 Sq.yds or 639.61 Sq.mts.                                                        |  |  |
| 5        | Ownership details                                                                                                                                                               |                                                                                        |  |  |
| 6        | Current Utilization (Residential<br>/commercial/ Office/ Factory/ Not<br>Applicable)                                                                                            | Residential land                                                                       |  |  |
| 7        | Present status on ground-Fully vacant<br>(OR) Details of structure if any with<br>type of structure (RCC/AC etc.), Plinth<br>Area, Built up area, Occupied or<br>abandoned      | Vacant Land                                                                            |  |  |
| 8        | Existing Land use as per current<br>Master plan, if any.                                                                                                                        | Mixed use Zone-2(BAIA)                                                                 |  |  |
| 9        | Details of layout approvals, if any.                                                                                                                                            | LP.No. 102/89                                                                          |  |  |
| 10       | Date of Possession                                                                                                                                                              |                                                                                        |  |  |
| 11       | Ownership by way of<br>alienation/acquisition/transfer/others                                                                                                                   | -                                                                                      |  |  |
| 12       | Purpose of acquisition                                                                                                                                                          |                                                                                        |  |  |
| 13       | Land classification as per<br>SFA/Diglot/RS/TS Records etc.                                                                                                                     | -                                                                                      |  |  |
| 14       | Objectionable/unobjectionable                                                                                                                                                   |                                                                                        |  |  |
| 15       | Whether noted under 22A                                                                                                                                                         | -                                                                                      |  |  |
| 16       | SRO Value Market value                                                                                                                                                          | Rs.9,000/sq.Yds / Rs.12,000/Sq.Yds                                                     |  |  |
| 17       | Prevailing market value                                                                                                                                                         | Rs.20,000/sq.Yds / Rs.30,000/Sq.Yds                                                    |  |  |
| 18       | Details of encumbrance if any                                                                                                                                                   |                                                                                        |  |  |
| 19       | Latitude/Longitude (Google co-<br>ordinates)                                                                                                                                    | Lat: : 17.840200°<br>Long: 83.390245°                                                  |  |  |
| 20       | Google map of the location                                                                                                                                                      | Enclosed                                                                               |  |  |
| 21       | Site boundaries and site map with<br>dimensions, existing topography like<br>canals, electrical lines, irrigation wells,<br>monuments etc. existing/passing<br>through the site | N : 33' Wide road<br>E : Plot No.1233<br>S : Plot No.1244p<br>W : Plot No.1235         |  |  |
| 22       | FMB Sketch                                                                                                                                                                      | •                                                                                      |  |  |
| 23       | Details of abutting road(s) if any                                                                                                                                              | 33' wide layout road                                                                   |  |  |
| 24       | Details of encroachment, if any                                                                                                                                                 | -                                                                                      |  |  |
| 25       | Details of Court litigation, if any                                                                                                                                             | -                                                                                      |  |  |
| 26       | Details of land compensation, statutory<br>dues/liabilities/ claims pending if any                                                                                              | -                                                                                      |  |  |