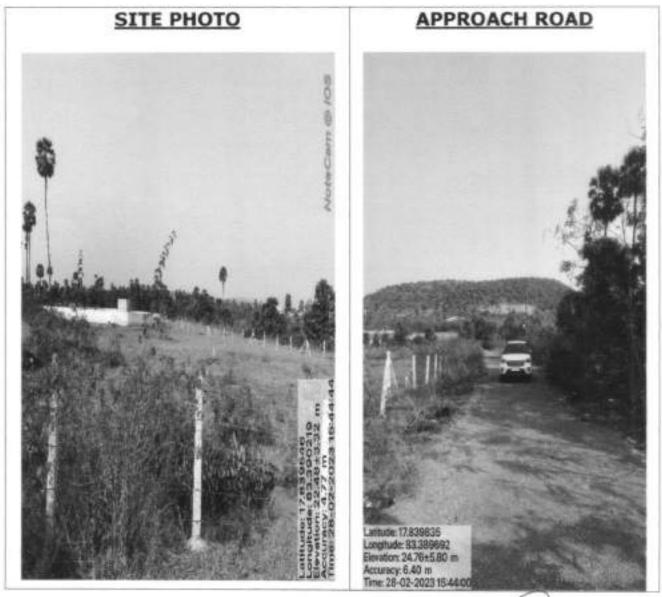

## Property Check list Details for Plot No.1234 in Sy.No.313/2p.3p of kapulauppada (V), Bheemunipatnam(M), Visakhapatnam District.

T

| S.       | Particulars                                                                                                                                                                     | Details<br>Kapulauppada Vuda layout                                                    |  |  |
|----------|---------------------------------------------------------------------------------------------------------------------------------------------------------------------------------|----------------------------------------------------------------------------------------|--|--|
| No.<br>1 | Property Location/Address, (City/                                                                                                                                               |                                                                                        |  |  |
|          | Town/ Village, District)                                                                                                                                                        |                                                                                        |  |  |
| 2        | Property Type (Vacant Land/ Building)                                                                                                                                           | Layout Plot                                                                            |  |  |
| 3        | Survey number (s)                                                                                                                                                               | Sy.No.313/2p,3p of kapulauppada (V),<br>Bheemunipatnam(M) & Visakhapatnam<br>District. |  |  |
| 4        | Extent/Area of property                                                                                                                                                         | 765.00 Sq.yds or 639.61 Sq.mts.                                                        |  |  |
| 5        | Ownership details                                                                                                                                                               |                                                                                        |  |  |
| 6        | Current Utilization (Residential<br>/commercial/ Office/ Factory/ Not<br>Applicable)                                                                                            | Residential land                                                                       |  |  |
| 7        | Present status on ground-Fully vacant<br>(OR) Details of structure if any with<br>type of structure (RCC/AC etc.), Plinth<br>Area, Built up area, Occupied or<br>abandoned      | Vacant Land                                                                            |  |  |
| 8        | Existing Land use as per current<br>Master plan, if any.                                                                                                                        | Mixed use Zone-2(BAIA)                                                                 |  |  |
| 9        | Details of layout approvals, if any.                                                                                                                                            | LP.No. 102/89                                                                          |  |  |
| 10       | Date of Possession                                                                                                                                                              |                                                                                        |  |  |
| 11       | Ownership by way of<br>alienation/acquisition/transfer/others                                                                                                                   | -                                                                                      |  |  |
| 12       | Purpose of acquisition                                                                                                                                                          |                                                                                        |  |  |
| 13       | Land classification as per<br>SFA/Diglot/RS/TS Records etc.                                                                                                                     | -                                                                                      |  |  |
| 14       | Objectionable/unobjectionable                                                                                                                                                   |                                                                                        |  |  |
| 15       | Whether noted under 22A                                                                                                                                                         | -                                                                                      |  |  |
| 16       | SRO Value Market value                                                                                                                                                          | Rs.9,000/sq.Yds / Rs.12,000/Sq.Yds                                                     |  |  |
| 17       | Prevailing market value                                                                                                                                                         | Rs.20,000/sq.Yds / Rs.30,000/Sq.Yds                                                    |  |  |
| 18       | Details of encumbrance if any                                                                                                                                                   |                                                                                        |  |  |
| 19       | Latitude/Longitude (Google co-<br>ordinates)                                                                                                                                    | Lat: : 17.840200°<br>Long: 83.390245°                                                  |  |  |
| 20       | Google map of the location                                                                                                                                                      | Enclosed                                                                               |  |  |
| 21       | Site boundaries and site map with<br>dimensions, existing topography like<br>canals, electrical lines, irrigation wells,<br>monuments etc. existing/passing<br>through the site | N : 33' Wide road<br>E : Plot No.1233<br>S : Plot No.1244p<br>W : Plot No.1235         |  |  |
| 22       | FMB Sketch                                                                                                                                                                      | •                                                                                      |  |  |
| 23       | Details of abutting road(s) if any                                                                                                                                              | 33' wide layout road                                                                   |  |  |
| 24       | Details of encroachment, if any                                                                                                                                                 | -                                                                                      |  |  |
| 25       | Details of Court litigation, if any                                                                                                                                             | -                                                                                      |  |  |
| 26       | Details of land compensation, statutory<br>dues/liabilities/ claims pending if any                                                                                              | -                                                                                      |  |  |