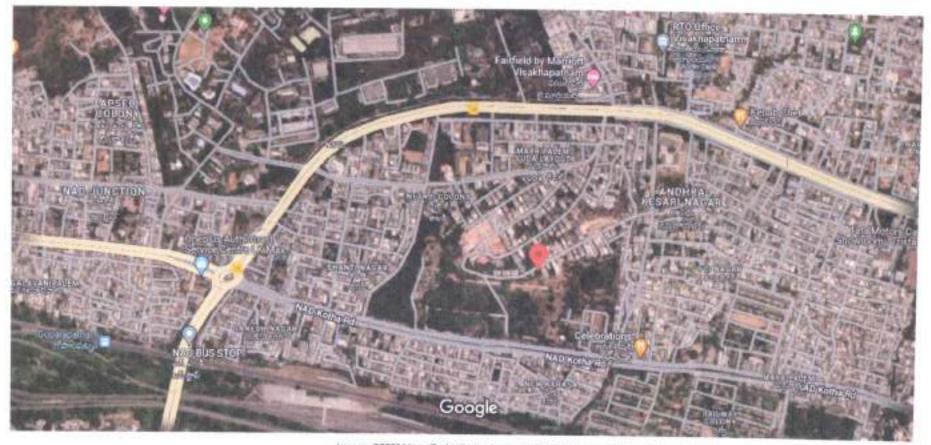

## Property Check list Details for Plot No.1234 in Sy.No.313/2p.3p of kapulauppada (V), Bheemunipatnam(M), Visakhapatnam District.

T

| S.       | Particulars                                                                                                                                                                     | Details<br>Kapulauppada Vuda layout                                                    |  |  |
|----------|---------------------------------------------------------------------------------------------------------------------------------------------------------------------------------|----------------------------------------------------------------------------------------|--|--|
| No.<br>1 | Property Location/Address, (City/                                                                                                                                               |                                                                                        |  |  |
|          | Town/ Village, District)                                                                                                                                                        |                                                                                        |  |  |
| 2        | Property Type (Vacant Land/ Building)                                                                                                                                           | Layout Plot                                                                            |  |  |
| 3        | Survey number (s)                                                                                                                                                               | Sy.No.313/2p,3p of kapulauppada (V),<br>Bheemunipatnam(M) & Visakhapatnam<br>District. |  |  |
| 4        | Extent/Area of property                                                                                                                                                         | 765.00 Sq.yds or 639.61 Sq.mts.                                                        |  |  |
| 5        | Ownership details                                                                                                                                                               |                                                                                        |  |  |
| 6        | Current Utilization (Residential<br>/commercial/ Office/ Factory/ Not<br>Applicable)                                                                                            | Residential land                                                                       |  |  |
| 7        | Present status on ground-Fully vacant<br>(OR) Details of structure if any with<br>type of structure (RCC/AC etc.), Plinth<br>Area, Built up area, Occupied or<br>abandoned      | Vacant Land                                                                            |  |  |
| 8        | Existing Land use as per current<br>Master plan, if any.                                                                                                                        | Mixed use Zone-2(BAIA)                                                                 |  |  |
| 9        | Details of layout approvals, if any.                                                                                                                                            | LP.No. 102/89                                                                          |  |  |
| 10       | Date of Possession                                                                                                                                                              |                                                                                        |  |  |
| 11       | Ownership by way of<br>alienation/acquisition/transfer/others                                                                                                                   | -                                                                                      |  |  |
| 12       | Purpose of acquisition                                                                                                                                                          |                                                                                        |  |  |
| 13       | Land classification as per<br>SFA/Diglot/RS/TS Records etc.                                                                                                                     | -                                                                                      |  |  |
| 14       | Objectionable/unobjectionable                                                                                                                                                   |                                                                                        |  |  |
| 15       | Whether noted under 22A                                                                                                                                                         | -                                                                                      |  |  |
| 16       | SRO Value Market value                                                                                                                                                          | Rs.9,000/sq.Yds / Rs.12,000/Sq.Yds                                                     |  |  |
| 17       | Prevailing market value                                                                                                                                                         | Rs.20,000/sq.Yds / Rs.30,000/Sq.Yds                                                    |  |  |
| 18       | Details of encumbrance if any                                                                                                                                                   |                                                                                        |  |  |
| 19       | Latitude/Longitude (Google co-<br>ordinates)                                                                                                                                    | Lat: : 17.840200°<br>Long: 83.390245°                                                  |  |  |
| 20       | Google map of the location                                                                                                                                                      | Enclosed                                                                               |  |  |
| 21       | Site boundaries and site map with<br>dimensions, existing topography like<br>canals, electrical lines, irrigation wells,<br>monuments etc. existing/passing<br>through the site | N : 33' Wide road<br>E : Plot No.1233<br>S : Plot No.1244p<br>W : Plot No.1235         |  |  |
| 22       | FMB Sketch                                                                                                                                                                      | •                                                                                      |  |  |
| 23       | Details of abutting road(s) if any                                                                                                                                              | 33' wide layout road                                                                   |  |  |
| 24       | Details of encroachment, if any                                                                                                                                                 | -                                                                                      |  |  |
| 25       | Details of Court litigation, if any                                                                                                                                             | -                                                                                      |  |  |
| 26       | Details of land compensation, statutory<br>dues/liabilities/ claims pending if any                                                                                              | -                                                                                      |  |  |