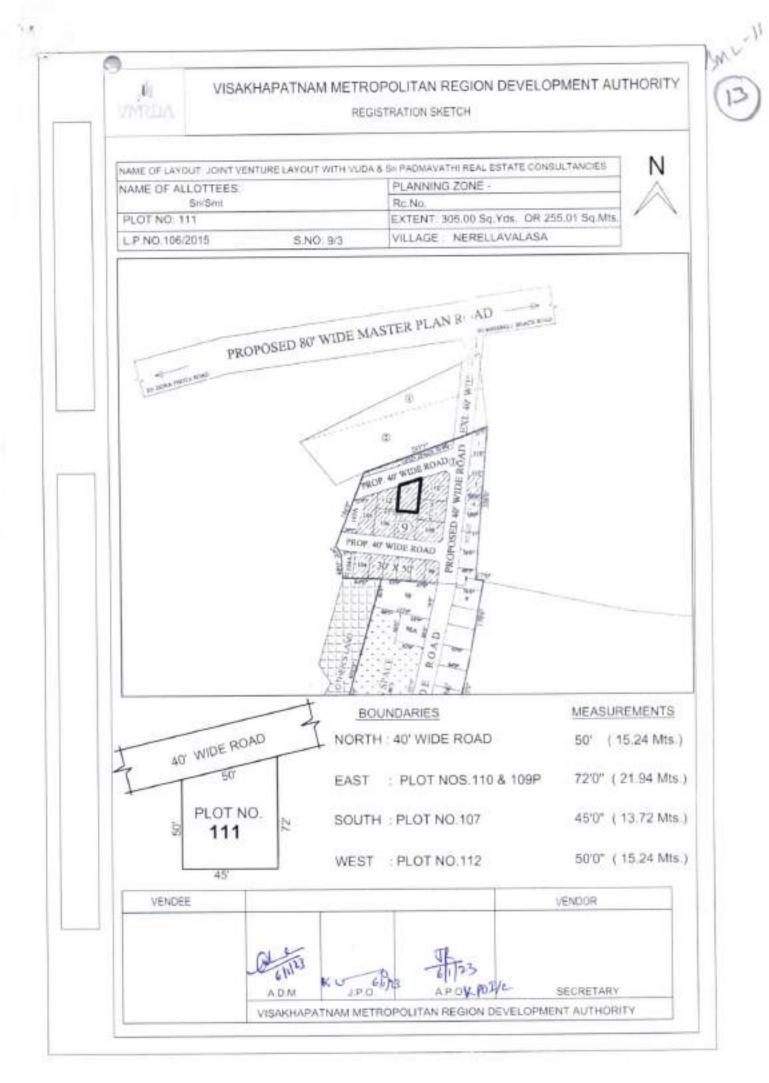

#### DESCRIPTION OF THE PLOTS ALONG WITH THE BOUNDARIES IN ALL

| FOUR DIRECTIONS |  |
|-----------------|--|
|-----------------|--|

| ltem<br>code | Item Name                            | Item description                                                                                      | Auction<br>qty. | UOM    | Base<br>Price | Increm<br>ent | PCB<br>Code     | EMD<br>(In Rs.) | Initial<br>paym<br>ent % |
|--------------|--------------------------------------|-------------------------------------------------------------------------------------------------------|-----------------|--------|---------------|---------------|-----------------|-----------------|--------------------------|
| 1234         | Kapuluppada Layout<br>Bheemunipatnam | N: 33' Wide road<br>E: Plot No.1233<br>S: Plot No.1244P<br>W: Plot No.1235                            | 765.00          | Sq.yds | 23,100/-      | 100           | Not<br>required | 3,53,500/-      | 10                       |
| 1235         | Kapuluppada Layout<br>Bheemunipatnam | N: 33' Wide road<br>E: Plot No.1234<br>S: Plot No.1238P,<br>1244P<br>W: Plot No.1236                  | 727.77          | Sq.yds | 23,100/-      | 100           | Not<br>required | 3,36,500/-      | 10                       |
| 1236         | Kapuluppada Layout<br>Bheemunipatnam | N: 33' Wide road<br>E: Plot No.1235<br>S: Plot No.1238P<br>W: Plot No.1237                            | 727.77          | Sq.yds | 23,100/-      | 100           | Not<br>required | 3,36,500/-      | 10                       |
| 1237         | Kapuluppada Layout<br>Bheemunipatnam | N: 33' Wide road<br>E: Plot No.1236<br>S: Plot No.1238P<br>W: 33' Wide road                           | 977.71          | Sq.yds | 23,100/-      | 100           | Not<br>required | 4,52,000/-      | 10                       |
| 1238         | Kapuluppada Layout<br>Bheemunipatnam | N: Plot No.1235P,<br>1236, 1237<br>E: Plot No.1244<br>S: Plot No.1239<br>W: 33' Wide road             | 905.83          | Sq.yds | 23,100/-      | 100           | Not<br>required | 4,18,500/-      | 10                       |
| 1239         | Kapuluppada Layout<br>Bheemunipatnam | N: Plot No.1238<br>E: Plot No.1243<br>S: Plot No.1240<br>W: 33' Wide road                             | 726.95          | Sq.yds | 23,100/-      | 100           | Not<br>required | 3,36,000/-      | 10                       |
| 1240         | Kapuluppada Layout<br>Bheemunipatnam | N: Plot No.1239<br>E: Plot No.1242<br>S: Plot No.1241P<br>W: 33' Wide road                            | 504.05          | Sq.yds | 23,100/-      | 100           | Not<br>required | 2,33,000/-      | 10                       |
| 1241         | Kapuluppada Layout<br>Bheemunipatnam | N: Plot No.1240,<br>1242<br>E:Proposed 30'-<br>40' wide road<br>S:40' Wide road<br>W: 33' Wide road   | 535.00          | Sq.yds | 23,100/-      | 100           | Not<br>required | 2,47,500/-      | 10                       |
| 1242         | Kapuluppada Layout<br>Bheemunipatnam | N: Plot No.1243<br>E: Proposed 30'-<br>40' wide road<br>S: Plot No.1241P<br>W: Plot No.1240           | 492.71          | Sq.yds | 23,100/-      | 100           | Not<br>required | 2,28,000/-      | 10                       |
| 1243         | Kapuluppada Layout<br>Bheemunipatnam | N: Plot No.1244<br>E: Proposed 40'<br>wide road<br>S: Plot No.1242<br>W: Plot No.1239                 | 736.21          | Sq.yds | 23,100/-      | 100           | Not<br>required | 3,40,200/-      | 10                       |
| 1244         | Kapuluppada Layout<br>Bheemunipatnam | N: Plot No.1233,<br>1234, 1235P<br>E: Proposed 40'<br>wide road<br>S: Plot No.1243<br>W: Plot No.1238 | 950.46          | Sq.yds | 23,100/-      | 100           | Not<br>required | 4,39,200/-      | 10                       |