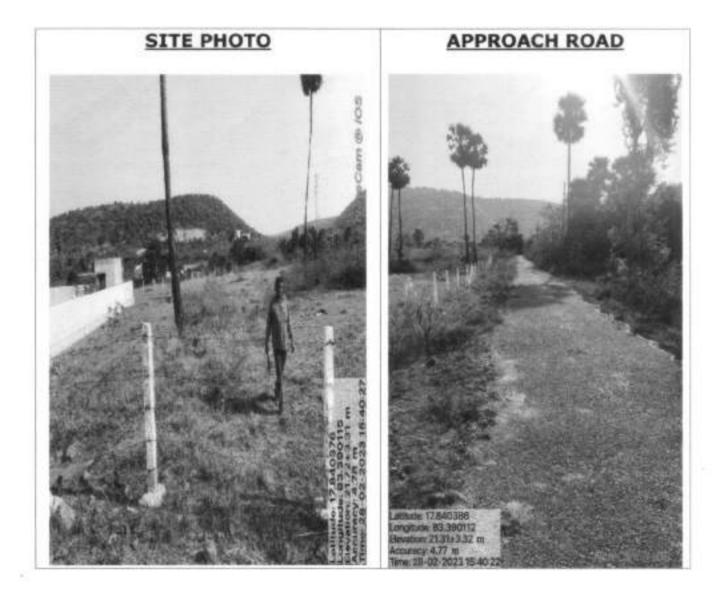

## Property Check list Details for Plot No.1234 in Sy.No.313/2p.3p of kapulauppada (V), Bheemunipatnam(M), Visakhapatnam District.

T

| S.       | Particulars                                                                                                                                                                     | Details<br>Kapulauppada Vuda layout                                                    |  |  |
|----------|---------------------------------------------------------------------------------------------------------------------------------------------------------------------------------|----------------------------------------------------------------------------------------|--|--|
| No.<br>1 | Property Location/Address, (City/                                                                                                                                               |                                                                                        |  |  |
|          | Town/ Village, District)                                                                                                                                                        |                                                                                        |  |  |
| 2        | Property Type (Vacant Land/ Building)                                                                                                                                           | Layout Plot                                                                            |  |  |
| 3        | Survey number (s)                                                                                                                                                               | Sy.No.313/2p,3p of kapulauppada (V),<br>Bheemunipatnam(M) & Visakhapatnam<br>District. |  |  |
| 4        | Extent/Area of property                                                                                                                                                         | 765.00 Sq.yds or 639.61 Sq.mts.                                                        |  |  |
| 5        | Ownership details                                                                                                                                                               |                                                                                        |  |  |
| 6        | Current Utilization (Residential<br>/commercial/ Office/ Factory/ Not<br>Applicable)                                                                                            | Residential land                                                                       |  |  |
| 7        | Present status on ground-Fully vacant<br>(OR) Details of structure if any with<br>type of structure (RCC/AC etc.), Plinth<br>Area, Built up area, Occupied or<br>abandoned      | Vacant Land                                                                            |  |  |
| 8        | Existing Land use as per current<br>Master plan, if any.                                                                                                                        | Mixed use Zone-2(BAIA)                                                                 |  |  |
| 9        | Details of layout approvals, if any.                                                                                                                                            | LP.No. 102/89                                                                          |  |  |
| 10       | Date of Possession                                                                                                                                                              |                                                                                        |  |  |
| 11       | Ownership by way of<br>alienation/acquisition/transfer/others                                                                                                                   | -                                                                                      |  |  |
| 12       | Purpose of acquisition                                                                                                                                                          |                                                                                        |  |  |
| 13       | Land classification as per<br>SFA/Diglot/RS/TS Records etc.                                                                                                                     | -                                                                                      |  |  |
| 14       | Objectionable/unobjectionable                                                                                                                                                   |                                                                                        |  |  |
| 15       | Whether noted under 22A                                                                                                                                                         | -                                                                                      |  |  |
| 16       | SRO Value Market value                                                                                                                                                          | Rs.9,000/sq.Yds / Rs.12,000/Sq.Yds                                                     |  |  |
| 17       | Prevailing market value                                                                                                                                                         | Rs.20,000/sq.Yds / Rs.30,000/Sq.Yds                                                    |  |  |
| 18       | Details of encumbrance if any                                                                                                                                                   |                                                                                        |  |  |
| 19       | Latitude/Longitude (Google co-<br>ordinates)                                                                                                                                    | Lat: : 17.840200°<br>Long: 83.390245°                                                  |  |  |
| 20       | Google map of the location                                                                                                                                                      | Enclosed                                                                               |  |  |
| 21       | Site boundaries and site map with<br>dimensions, existing topography like<br>canals, electrical lines, irrigation wells,<br>monuments etc. existing/passing<br>through the site | N : 33' Wide road<br>E : Plot No.1233<br>S : Plot No.1244p<br>W : Plot No.1235         |  |  |
| 22       | FMB Sketch                                                                                                                                                                      | •                                                                                      |  |  |
| 23       | Details of abutting road(s) if any                                                                                                                                              | 33' wide layout road                                                                   |  |  |
| 24       | Details of encroachment, if any                                                                                                                                                 | -                                                                                      |  |  |
| 25       | Details of Court litigation, if any                                                                                                                                             | -                                                                                      |  |  |
| 26       | Details of land compensation, statutory<br>dues/liabilities/ claims pending if any                                                                                              | -                                                                                      |  |  |