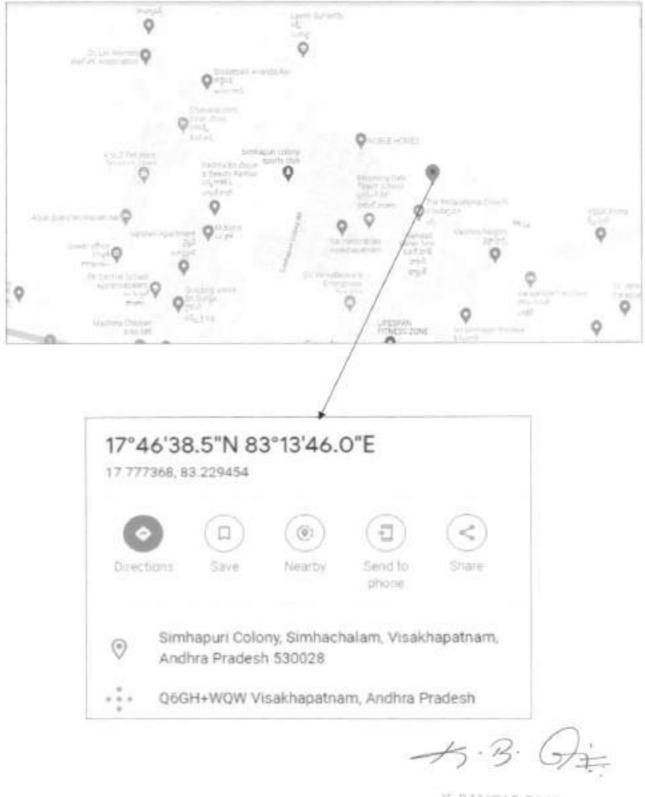

#### Annexure –I Vacant plots belongs to VMRDA and kept for e-auction along with Upset Price & EMD

| SI.<br>No | Name of the layout                         | Land usage<br>as per<br>Master Plan | Plot ID No.<br>given for<br>the<br>auction<br>purpose<br>only | Extent in<br>Sq.<br>yards | Latitude<br>(N)        | Longitude<br>(E)       | Upset<br>Price per<br>sq.yard<br>(In Rs.) | EMD<br>(In Rs.) |
|-----------|--------------------------------------------|-------------------------------------|---------------------------------------------------------------|---------------------------|------------------------|------------------------|-------------------------------------------|-----------------|
| 1         | Kapuluppada Layout<br>Bheemunipatnam       | Mixed land<br>use zone-II           | 1234                                                          | 765.00                    | 17.840200 <sup>0</sup> | 83.390245 <sup>0</sup> | 23,100/-                                  | 3,53,500/-      |
| 2         | Kapuluppada Layout<br>Bheemunipatnam       | Mixed land<br>use zone-II           | 1235                                                          | 727.77                    | 17.840116 <sup>0</sup> | 83.390067 <sup>0</sup> | 23,100/-                                  | 3,36,500/-      |
| 3         | Kapuluppada Layout<br>Bheemunipatnam       | Mixed land<br>use zone-II           | 1236                                                          | 727.77                    | 17.839991 <sup>0</sup> | 83.389870 <sup>0</sup> | 23,100/-                                  | 3,36,500/-      |
| 4         | Kapuluppada Layout<br>Bheemunipatnam       | Mixed land<br>use zone-II           | 1237                                                          | 977.71                    | 17.839893 <sup>0</sup> | 83.389717 <sup>0</sup> | 23,100/-                                  | 4,52,000/-      |
| 5         | Kapuluppada Layout<br>Bheemunipatnam       | Mixed land<br>use zone-II           | 1238                                                          | 905.83                    | 17.839769 <sup>0</sup> | 83.389977 <sup>0</sup> | 23,100/-                                  | 4,18,500/-      |
| 6         | Kapuluppada Layout<br>Bheemunipatnam       | Mixed land<br>use zone-II           | 1239                                                          | 726.95                    | 17.839631 <sup>0</sup> | 83.390226 <sup>0</sup> | 23,100/-                                  | 3,36,000/-      |
| 7         | Kapuluppada Layout<br>Bheemunipatnam       | Mixed land<br>use zone-II           | 1240                                                          | 504.05                    | 17.839501 <sup>0</sup> | 83.390387 <sup>0</sup> | 23,100/-                                  | 2,33,000/-      |
| 8         | Kapuluppada Layout<br>Bheemunipatnam       | Mixed land<br>use zone-II           | 1241                                                          | 535.00                    | 17.839407 <sup>0</sup> | 83.390599 <sup>0</sup> | 23,100/-                                  | 2,47,500/-      |
| 9         | Kapuluppada Layout<br>Bheemunipatnam       | Mixed land<br>use zone-II           | 1242                                                          | 492.71                    | 17.839595 <sup>0</sup> | 83.390575 <sup>0</sup> | 23,100/-                                  | 2,28,000/-      |
| 10        | Kapuluppada Layout<br>Bheemunipatnam       | Mixed land<br>use zone-II           | 1243                                                          | 736.21                    | 17.839815 <sup>0</sup> | 83.390499 <sup>0</sup> | 23,100/-                                  | 3,40,200/-      |
| 11        | Kapuluppada Layout<br>Bheemunipatnam       | Mixed land<br>use zone-II           | 1244                                                          | 950.46                    | 17.839997 <sup>0</sup> | 83.390398 <sup>0</sup> | 23,100/-                                  | 4,39,200/-      |
| 12        | Tarakarama Nagar<br>Rushikonda layout      | Residential                         | OB beside<br>plot<br>No.143                                   | 610.45                    | 17.803218 <sup>0</sup> | 83.387797 <sup>0</sup> | 30,000/-                                  | 3,66,500/-      |
| 13        | Tarakarama Nagar<br>Rushikonda layout      | Residential                         | OB beside<br>plot<br>No.148                                   | 213.60                    | 17.802908 <sup>0</sup> | 83.386555 <sup>0</sup> | 30,000/-                                  | 1,28,500/-      |
| 14        | Simhapuri layout                           | Residential                         | OB<br>adjacent to<br>MIG-75                                   | 145.47                    | 17.77706               | 83.22888               | 32,000/-                                  | 93,000/-        |
| 15        | Simhapuri layout                           | Residential                         | OB<br>opposite to<br>MIG-42                                   | 295.42                    | 17.77456               | 83.22989               | 32,000/-                                  | 1,89,000/-      |
| 16        | Kanapaka Ayyannapeta<br>layout             | Residential                         | HIG-IB-28                                                     | 470.30                    | 180.10′74.05<br>″      | 83038′35.21″           | 20,000/-                                  | 1,88,000/-      |
| 17        | Kanapaka Ayyannapeta<br>layout             | Residential                         | MIG-691                                                       | 266.66                    | 180.10′81.25<br>″      | 83038′55.92″           | 20,000/-                                  | 1,07,000/-      |
| 18        | Chilukuri Joint Venture<br>layout          | Mixed use<br>zone-2<br>(BAIA)       | 287                                                           | 166.67                    | 170.86'64.95<br>″      | 83038′83.45″           | 23,100/-                                  | 77,000/-        |
| 19        | Cybervalley sector-2<br>layout Madhurawada | Residential                         | 31                                                            | 266.67                    | 170.80′58.13<br>″      | 83037'78.78"           | 33,000/-                                  | 1,76,000/-      |
| 20        | Marripalem                                 | Residential                         | HIG -78                                                       | 660.45                    | 170.74′29.88<br>″      | 83024'44.95"           | 55,000/-                                  | 7,27,000/-      |