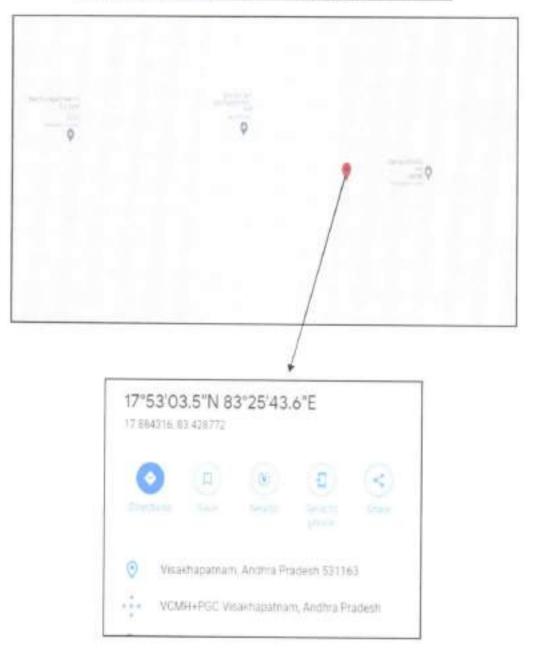

## Property Check list Details for Plot No.1234 in Sy.No.313/2p.3p of kapulauppada (V), Bheemunipatnam(M), Visakhapatnam District.

T

| S.       | Particulars                                                                                                                                                                     | Details<br>Kapulauppada Vuda layout                                                    |  |  |
|----------|---------------------------------------------------------------------------------------------------------------------------------------------------------------------------------|----------------------------------------------------------------------------------------|--|--|
| No.<br>1 | Property Location/Address, (City/                                                                                                                                               |                                                                                        |  |  |
|          | Town/ Village, District)                                                                                                                                                        |                                                                                        |  |  |
| 2        | Property Type (Vacant Land/ Building)                                                                                                                                           | Layout Plot                                                                            |  |  |
| 3        | Survey number (s)                                                                                                                                                               | Sy.No.313/2p,3p of kapulauppada (V),<br>Bheemunipatnam(M) & Visakhapatnam<br>District. |  |  |
| 4        | Extent/Area of property                                                                                                                                                         | 765.00 Sq.yds or 639.61 Sq.mts.                                                        |  |  |
| 5        | Ownership details                                                                                                                                                               |                                                                                        |  |  |
| 6        | Current Utilization (Residential<br>/commercial/ Office/ Factory/ Not<br>Applicable)                                                                                            | Residential land                                                                       |  |  |
| 7        | Present status on ground-Fully vacant<br>(OR) Details of structure if any with<br>type of structure (RCC/AC etc.), Plinth<br>Area, Built up area, Occupied or<br>abandoned      | Vacant Land                                                                            |  |  |
| 8        | Existing Land use as per current<br>Master plan, if any.                                                                                                                        | Mixed use Zone-2(BAIA)                                                                 |  |  |
| 9        | Details of layout approvals, if any.                                                                                                                                            | LP.No. 102/89                                                                          |  |  |
| 10       | Date of Possession                                                                                                                                                              |                                                                                        |  |  |
| 11       | Ownership by way of<br>alienation/acquisition/transfer/others                                                                                                                   | -                                                                                      |  |  |
| 12       | Purpose of acquisition                                                                                                                                                          |                                                                                        |  |  |
| 13       | Land classification as per<br>SFA/Diglot/RS/TS Records etc.                                                                                                                     | -                                                                                      |  |  |
| 14       | Objectionable/unobjectionable                                                                                                                                                   |                                                                                        |  |  |
| 15       | Whether noted under 22A                                                                                                                                                         | -                                                                                      |  |  |
| 16       | SRO Value Market value                                                                                                                                                          | Rs.9,000/sq.Yds / Rs.12,000/Sq.Yds                                                     |  |  |
| 17       | Prevailing market value                                                                                                                                                         | Rs.20,000/sq.Yds / Rs.30,000/Sq.Yds                                                    |  |  |
| 18       | Details of encumbrance if any                                                                                                                                                   |                                                                                        |  |  |
| 19       | Latitude/Longitude (Google co-<br>ordinates)                                                                                                                                    | Lat: : 17.840200°<br>Long: 83.390245°                                                  |  |  |
| 20       | Google map of the location                                                                                                                                                      | Enclosed                                                                               |  |  |
| 21       | Site boundaries and site map with<br>dimensions, existing topography like<br>canals, electrical lines, irrigation wells,<br>monuments etc. existing/passing<br>through the site | N : 33' Wide road<br>E : Plot No.1233<br>S : Plot No.1244p<br>W : Plot No.1235         |  |  |
| 22       | FMB Sketch                                                                                                                                                                      | •                                                                                      |  |  |
| 23       | Details of abutting road(s) if any                                                                                                                                              | 33' wide layout road                                                                   |  |  |
| 24       | Details of encroachment, if any                                                                                                                                                 | -                                                                                      |  |  |
| 25       | Details of Court litigation, if any                                                                                                                                             | -                                                                                      |  |  |
| 26       | Details of land compensation, statutory<br>dues/liabilities/ claims pending if any                                                                                              | -                                                                                      |  |  |