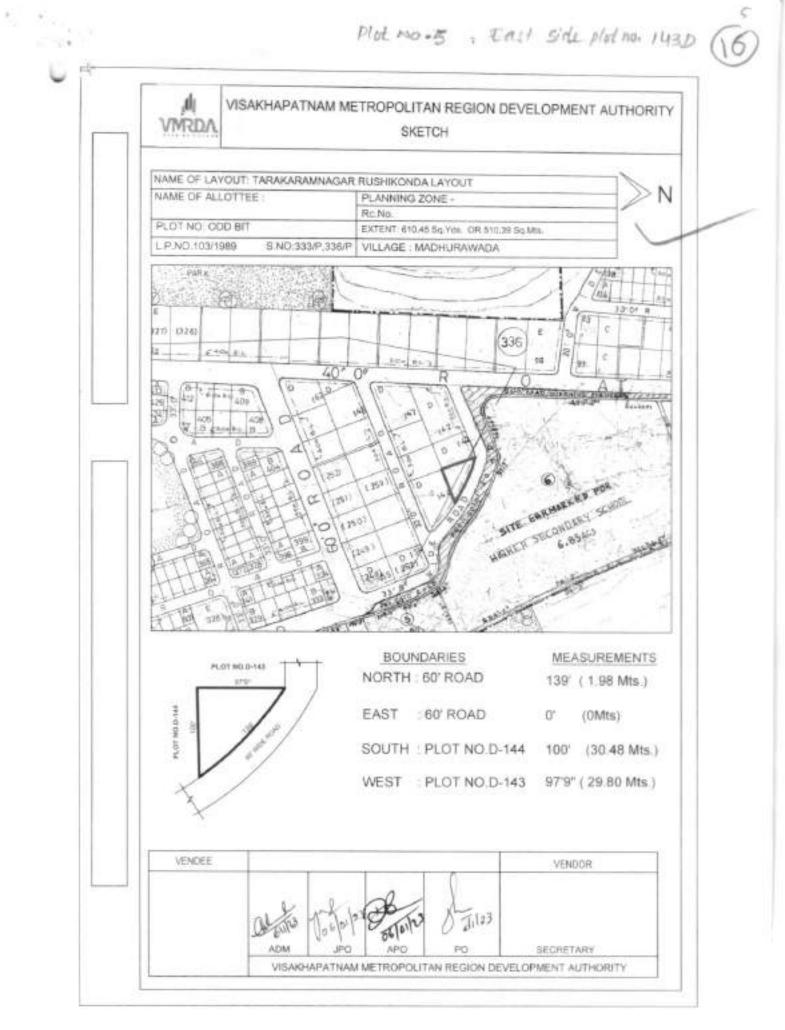

| OB beside<br>plot<br>No.143 | Tarakarama Nagar<br>Rushikonda layout            | N: 60 Road<br>E: 60' Road<br>S: Plot No.D-144<br>W: Plot No.D-143                                 | 610.45 | Sq.yds | 30,000/- | 100 | Not<br>required | 3,66,500/- | 10 |
|-----------------------------|--------------------------------------------------|---------------------------------------------------------------------------------------------------|--------|--------|----------|-----|-----------------|------------|----|
| OB beside<br>plot<br>No.148 | Tarakarama Nagar<br>Rushikonda layout            | N: 40 Road<br>E: Plot No.D-148<br>S: Plot No.D-<br>162P<br>W:40' Road                             | 213.60 | Sq.yds | 30,000/- | 100 | Not<br>required | 1,28,500/- | 10 |
| OB<br>adjacent<br>to MIG-75 | Simhapuri layout                                 | N: Green belt<br>E: Plot No.MIG-<br>75<br>S: 30' Wide road<br>W: 30' Wide road                    | 145.47 | Sq.yds | 32,000/- | 100 | Not<br>required | 93,000/-   | 10 |
| OB<br>opposite<br>to MIG-42 | Simhapuri layout                                 | N: -<br>E: Regularized<br>Gedda<br>S: 30' Wide road<br>W: 30' Wide road                           | 295.42 | Sq.yds | 32,000/- | 100 | Not<br>required | 1,89,000/- | 10 |
| HIG-IB-28                   | Kanapaka<br>Ayyannapeta layout                   | N: 40' Wide Road<br>E: 40' Wide Road<br>S: Plot No.MIG-<br>97,98 & 99<br>W: Plot No.HIG-<br>IB-27 | 470.30 | Sq.yds | 20,000/- | 100 | Not<br>required | 1,88,000/- | 10 |
| MIG-691                     | Kanapaka<br>Ayyannapeta layout                   | N: Layout<br>boundary<br>E: Plot No.692<br>S: 33' Wide Road<br>W: Plot No.690                     | 266.66 | Sq.yds | 20,000/- | 100 | Not<br>required | 1,07,000/- | 10 |
| 287                         | Chilukuri Joint<br>Venture layout                | N:Plot No.278<br>E:Plot No.286<br>S: 40' Wide Road<br>W:Plot No.288                               | 166.67 | Sq.yds | 23,100/- | 100 | Not<br>required | 77,000/-   | 10 |
| 31                          | Cyber Valley Sector-<br>2 Layout,<br>Madhurawada | N: Private Land<br>E: Plot No.32<br>S: Plot No.30<br>W: 40' Wide Road                             | 266.67 | Sq.yds | 33,000/- | 100 | Not<br>required | 1,76,000/- | 10 |
| HIG -78                     | Marripalem layout<br>Regular Plots)              | N: Plot No.80<br>E: Layout boundary<br>S: Plot No.102<br>W: 30' Wide Road                         | 660.45 | Sq.yds | 55,000/- | 100 | Not<br>required | 7,27,000/- | 10 |
| MIG-111                     | Dr.Padmavathi JV<br>Layout, Bheemili             | N: 40' Wide Road<br>E: Plot Nos.110 &<br>109p<br>S: Plot No.107<br>W: Plot No.112                 | 305.00 | Sq.yds | 14,000/- | 100 | Not<br>required | 85,500/-   | 10 |
| MIG-112                     | Dr.Padmavathi JV<br>Layout, Bheemili             | N: 40' Wide Road<br>E: Plot No.111<br>S: Plot No.106<br>W: Plot No.105p                           | 206.08 | Sq.yds | 14,000/- | 100 | Not<br>required | 58,000/-   | 10 |
| LIG-101                     | Dr.Padmavathi JV<br>Layout, Bheemili             | N: 40' Wide Road<br>E: Plot No.100<br>S: Plot No.98p<br>W: Plot No.102                            | 170.83 | Sq.yds | 14,000/- | 100 | Not<br>required | 48,000/-   | 10 |
| LIG-102                     | Dr.Padmavathi JV<br>Layout, Bheemili             | N: 40' Wide Road<br>E: Plot No.101<br>S: Plot No.98p<br>W: Plot No.103                            | 173.28 | Sq.yds | 14,000/- | 100 | Not<br>required | 48,500/-   | 10 |
| LIG-103                     | Dr.Padmavathi JV<br>Layout, Bheemili             | N: 40' Wide Road<br>E: Plot No.102<br>S: Others land<br>W: Plot No.104                            | 175.54 | Sq.yds | 14,000/- | 100 | Not<br>required | 49,000/-   | 10 |
| LIG-104                     | Dr.Padmavathi JV<br>Layout, Bheemili             | N: 40' Wide Road<br>E: Plot No.103<br>S: Others land<br>W: Plot No.104A                           | 198.43 | Sq.yds | 14,000/- | 100 | Not<br>required | 56,000/-   | 10 |