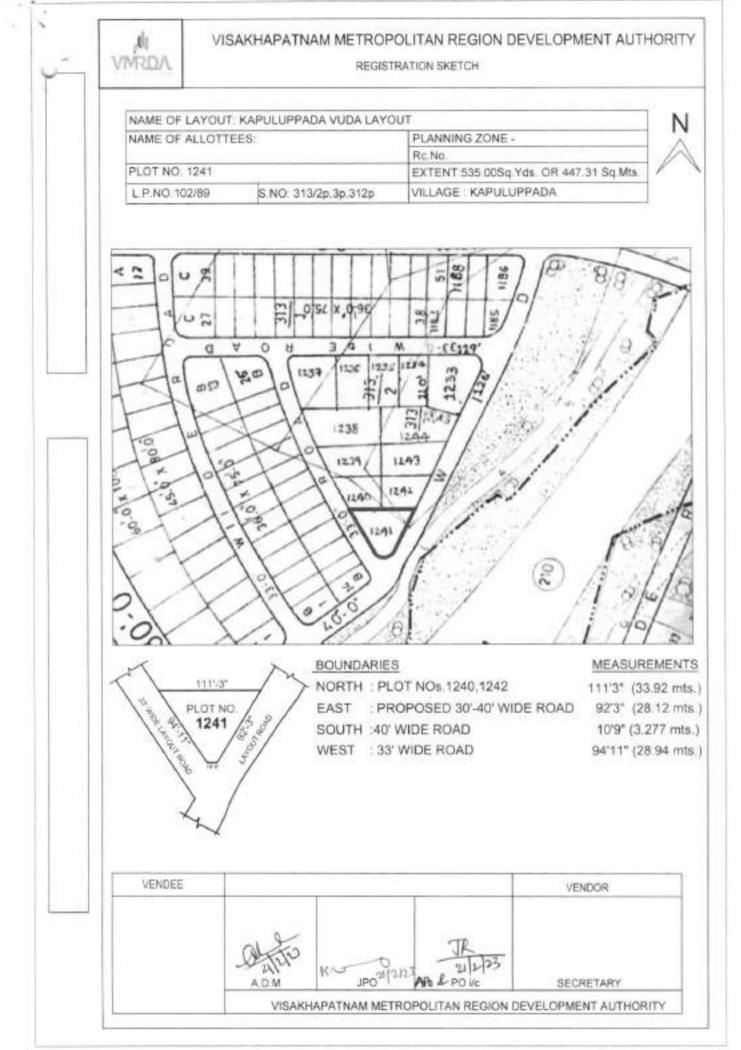

#### DESCRIPTION OF THE PLOTS ALONG WITH THE BOUNDARIES IN ALL

| FOUR DIRECTIONS |  |
|-----------------|--|
|-----------------|--|

| ltem<br>code | Item Name                            | Item description                                                                                      | Auction<br>qty. | UOM    | Base<br>Price | Increm<br>ent | PCB<br>Code     | EMD<br>(In Rs.) | Initial<br>paym<br>ent % |
|--------------|--------------------------------------|-------------------------------------------------------------------------------------------------------|-----------------|--------|---------------|---------------|-----------------|-----------------|--------------------------|
| 1234         | Kapuluppada Layout<br>Bheemunipatnam | N: 33' Wide road<br>E: Plot No.1233<br>S: Plot No.1244P<br>W: Plot No.1235                            | 765.00          | Sq.yds | 23,100/-      | 100           | Not<br>required | 3,53,500/-      | 10                       |
| 1235         | Kapuluppada Layout<br>Bheemunipatnam | N: 33' Wide road<br>E: Plot No.1234<br>S: Plot No.1238P,<br>1244P<br>W: Plot No.1236                  | 727.77          | Sq.yds | 23,100/-      | 100           | Not<br>required | 3,36,500/-      | 10                       |
| 1236         | Kapuluppada Layout<br>Bheemunipatnam | N: 33' Wide road<br>E: Plot No.1235<br>S: Plot No.1238P<br>W: Plot No.1237                            | 727.77          | Sq.yds | 23,100/-      | 100           | Not<br>required | 3,36,500/-      | 10                       |
| 1237         | Kapuluppada Layout<br>Bheemunipatnam | N: 33' Wide road<br>E: Plot No.1236<br>S: Plot No.1238P<br>W: 33' Wide road                           | 977.71          | Sq.yds | 23,100/-      | 100           | Not<br>required | 4,52,000/-      | 10                       |
| 1238         | Kapuluppada Layout<br>Bheemunipatnam | N: Plot No.1235P,<br>1236, 1237<br>E: Plot No.1244<br>S: Plot No.1239<br>W: 33' Wide road             | 905.83          | Sq.yds | 23,100/-      | 100           | Not<br>required | 4,18,500/-      | 10                       |
| 1239         | Kapuluppada Layout<br>Bheemunipatnam | N: Plot No.1238<br>E: Plot No.1243<br>S: Plot No.1240<br>W: 33' Wide road                             | 726.95          | Sq.yds | 23,100/-      | 100           | Not<br>required | 3,36,000/-      | 10                       |
| 1240         | Kapuluppada Layout<br>Bheemunipatnam | N: Plot No.1239<br>E: Plot No.1242<br>S: Plot No.1241P<br>W: 33' Wide road                            | 504.05          | Sq.yds | 23,100/-      | 100           | Not<br>required | 2,33,000/-      | 10                       |
| 1241         | Kapuluppada Layout<br>Bheemunipatnam | N: Plot No.1240,<br>1242<br>E:Proposed 30'-<br>40' wide road<br>S:40' Wide road<br>W: 33' Wide road   | 535.00          | Sq.yds | 23,100/-      | 100           | Not<br>required | 2,47,500/-      | 10                       |
| 1242         | Kapuluppada Layout<br>Bheemunipatnam | N: Plot No.1243<br>E: Proposed 30'-<br>40' wide road<br>S: Plot No.1241P<br>W: Plot No.1240           | 492.71          | Sq.yds | 23,100/-      | 100           | Not<br>required | 2,28,000/-      | 10                       |
| 1243         | Kapuluppada Layout<br>Bheemunipatnam | N: Plot No.1244<br>E: Proposed 40'<br>wide road<br>S: Plot No.1242<br>W: Plot No.1239                 | 736.21          | Sq.yds | 23,100/-      | 100           | Not<br>required | 3,40,200/-      | 10                       |
| 1244         | Kapuluppada Layout<br>Bheemunipatnam | N: Plot No.1233,<br>1234, 1235P<br>E: Proposed 40'<br>wide road<br>S: Plot No.1243<br>W: Plot No.1238 | 950.46          | Sq.yds | 23,100/-      | 100           | Not<br>required | 4,39,200/-      | 10                       |

## Property Check list Details for Plot No.1234 in Sy.No.313/2p.3p of kapulauppada (V), Bheemunipatnam(M), Visakhapatnam District.

T

| S.       | Particulars                                                                                                                                                                     | Details<br>Kapulauppada Vuda layout                                                    |  |  |
|----------|---------------------------------------------------------------------------------------------------------------------------------------------------------------------------------|----------------------------------------------------------------------------------------|--|--|
| No.<br>1 | Property Location/Address, (City/                                                                                                                                               |                                                                                        |  |  |
|          | Town/ Village, District)                                                                                                                                                        |                                                                                        |  |  |
| 2        | Property Type (Vacant Land/ Building)                                                                                                                                           | Layout Plot                                                                            |  |  |
| 3        | Survey number (s)                                                                                                                                                               | Sy.No.313/2p,3p of kapulauppada (V),<br>Bheemunipatnam(M) & Visakhapatnam<br>District. |  |  |
| 4        | Extent/Area of property                                                                                                                                                         | 765.00 Sq.yds or 639.61 Sq.mts.                                                        |  |  |
| 5        | Ownership details                                                                                                                                                               |                                                                                        |  |  |
| 6        | Current Utilization (Residential<br>/commercial/ Office/ Factory/ Not<br>Applicable)                                                                                            | Residential land                                                                       |  |  |
| 7        | Present status on ground-Fully vacant<br>(OR) Details of structure if any with<br>type of structure (RCC/AC etc.), Plinth<br>Area, Built up area, Occupied or<br>abandoned      | Vacant Land                                                                            |  |  |
| 8        | Existing Land use as per current<br>Master plan, if any.                                                                                                                        | Mixed use Zone-2(BAIA)                                                                 |  |  |
| 9        | Details of layout approvals, if any.                                                                                                                                            | LP.No. 102/89                                                                          |  |  |
| 10       | Date of Possession                                                                                                                                                              |                                                                                        |  |  |
| 11       | Ownership by way of<br>alienation/acquisition/transfer/others                                                                                                                   | -                                                                                      |  |  |
| 12       | Purpose of acquisition                                                                                                                                                          |                                                                                        |  |  |
| 13       | Land classification as per<br>SFA/Diglot/RS/TS Records etc.                                                                                                                     | -                                                                                      |  |  |
| 14       | Objectionable/unobjectionable                                                                                                                                                   |                                                                                        |  |  |
| 15       | Whether noted under 22A                                                                                                                                                         | -                                                                                      |  |  |
| 16       | SRO Value Market value                                                                                                                                                          | Rs.9,000/sq.Yds / Rs.12,000/Sq.Yds                                                     |  |  |
| 17       | Prevailing market value                                                                                                                                                         | Rs.20,000/sq.Yds / Rs.30,000/Sq.Yds                                                    |  |  |
| 18       | Details of encumbrance if any                                                                                                                                                   |                                                                                        |  |  |
| 19       | Latitude/Longitude (Google co-<br>ordinates)                                                                                                                                    | Lat: : 17.840200°<br>Long: 83.390245°                                                  |  |  |
| 20       | Google map of the location                                                                                                                                                      | Enclosed                                                                               |  |  |
| 21       | Site boundaries and site map with<br>dimensions, existing topography like<br>canals, electrical lines, irrigation wells,<br>monuments etc. existing/passing<br>through the site | N : 33' Wide road<br>E : Plot No.1233<br>S : Plot No.1244p<br>W : Plot No.1235         |  |  |
| 22       | FMB Sketch                                                                                                                                                                      | •                                                                                      |  |  |
| 23       | Details of abutting road(s) if any                                                                                                                                              | 33' wide layout road                                                                   |  |  |
| 24       | Details of encroachment, if any                                                                                                                                                 | -                                                                                      |  |  |
| 25       | Details of Court litigation, if any                                                                                                                                             | -                                                                                      |  |  |
| 26       | Details of land compensation, statutory<br>dues/liabilities/ claims pending if any                                                                                              | -                                                                                      |  |  |