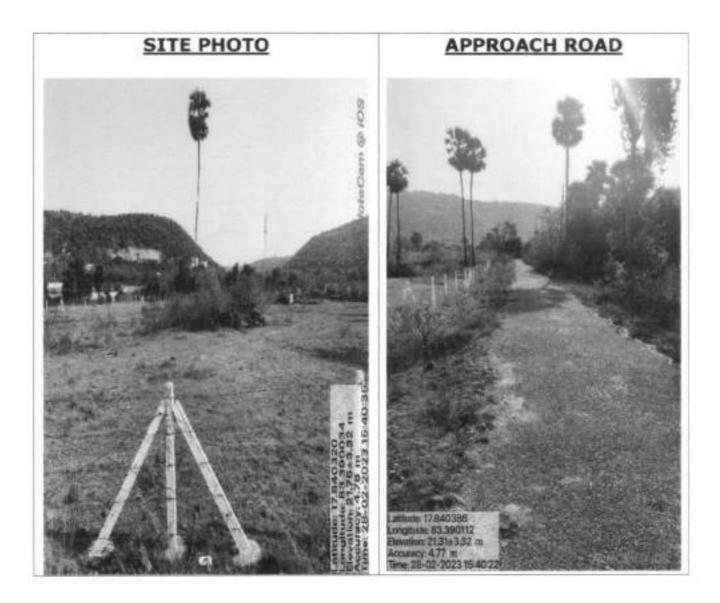

## KAPULUPPADA LAYOUT

Plot No: 1234, L.p.No.102/89 Survey No: 312P & 313/ 1P,2P,3P

Kapuluppada village, Bheemunipatnam (M), Visakhapatnam District

Extent in 765.00 Sq.yds

3.6

K. BANGAR RAJA M.Jed (Structures & NDM) M.Sc (REV) A.M.J.E, A.L.V Income Tax Registered Valuer Regd.No: 1040464081(1) Mobile No : +91 9177747591