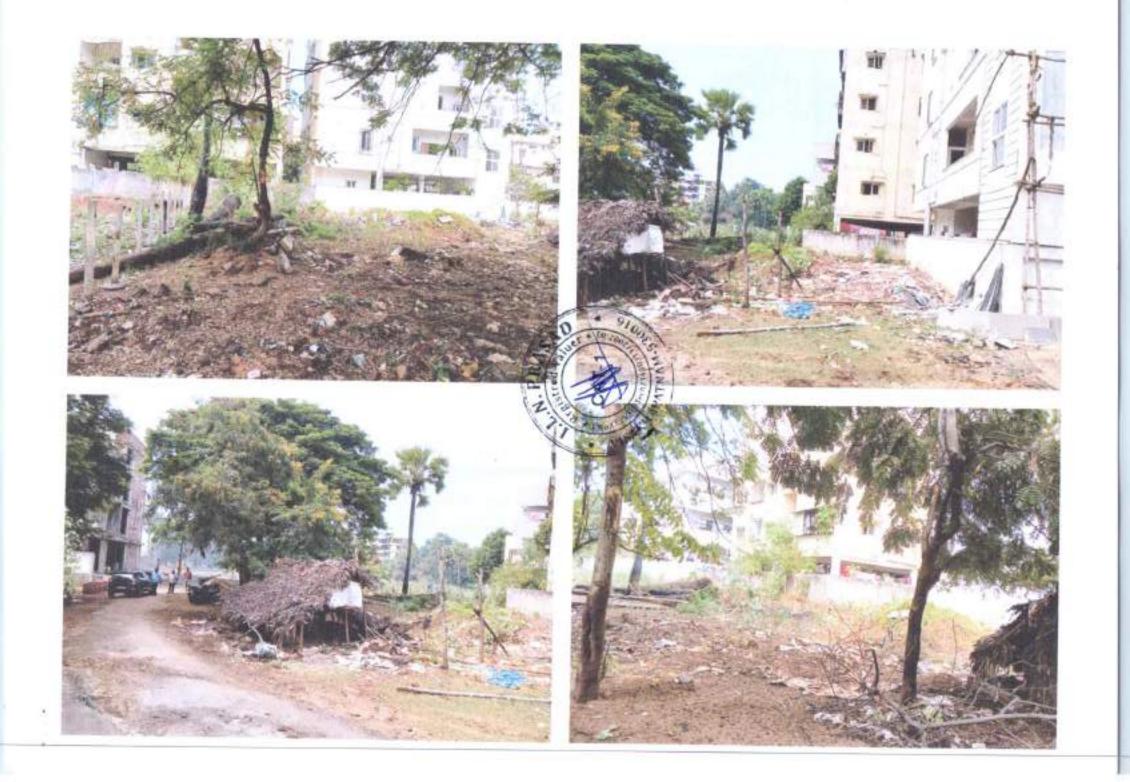

## Property Check list Details for Plot No.1234 in Sy.No.313/2p.3p of kapulauppada (V), Bheemunipatnam(M), Visakhapatnam District.

T

| S.       | Particulars                                                                                                                                                                     | Details<br>Kapulauppada Vuda layout                                                    |  |  |
|----------|---------------------------------------------------------------------------------------------------------------------------------------------------------------------------------|----------------------------------------------------------------------------------------|--|--|
| No.<br>1 | Property Location/Address, (City/                                                                                                                                               |                                                                                        |  |  |
|          | Town/ Village, District)                                                                                                                                                        |                                                                                        |  |  |
| 2        | Property Type (Vacant Land/ Building)                                                                                                                                           | Layout Plot                                                                            |  |  |
| 3        | Survey number (s)                                                                                                                                                               | Sy.No.313/2p,3p of kapulauppada (V),<br>Bheemunipatnam(M) & Visakhapatnam<br>District. |  |  |
| 4        | Extent/Area of property                                                                                                                                                         | 765.00 Sq.yds or 639.61 Sq.mts.                                                        |  |  |
| 5        | Ownership details                                                                                                                                                               |                                                                                        |  |  |
| 6        | Current Utilization (Residential<br>/commercial/ Office/ Factory/ Not<br>Applicable)                                                                                            | Residential land                                                                       |  |  |
| 7        | Present status on ground-Fully vacant<br>(OR) Details of structure if any with<br>type of structure (RCC/AC etc.), Plinth<br>Area, Built up area, Occupied or<br>abandoned      | Vacant Land                                                                            |  |  |
| 8        | Existing Land use as per current<br>Master plan, if any.                                                                                                                        | Mixed use Zone-2(BAIA)                                                                 |  |  |
| 9        | Details of layout approvals, if any.                                                                                                                                            | LP.No. 102/89                                                                          |  |  |
| 10       | Date of Possession                                                                                                                                                              |                                                                                        |  |  |
| 11       | Ownership by way of<br>alienation/acquisition/transfer/others                                                                                                                   | -                                                                                      |  |  |
| 12       | Purpose of acquisition                                                                                                                                                          |                                                                                        |  |  |
| 13       | Land classification as per<br>SFA/Diglot/RS/TS Records etc.                                                                                                                     | -                                                                                      |  |  |
| 14       | Objectionable/unobjectionable                                                                                                                                                   |                                                                                        |  |  |
| 15       | Whether noted under 22A                                                                                                                                                         | -                                                                                      |  |  |
| 16       | SRO Value Market value                                                                                                                                                          | Rs.9,000/sq.Yds / Rs.12,000/Sq.Yds                                                     |  |  |
| 17       | Prevailing market value                                                                                                                                                         | Rs.20,000/sq.Yds / Rs.30,000/Sq.Yds                                                    |  |  |
| 18       | Details of encumbrance if any                                                                                                                                                   |                                                                                        |  |  |
| 19       | Latitude/Longitude (Google co-<br>ordinates)                                                                                                                                    | Lat: : 17.840200°<br>Long: 83.390245°                                                  |  |  |
| 20       | Google map of the location                                                                                                                                                      | Enclosed                                                                               |  |  |
| 21       | Site boundaries and site map with<br>dimensions, existing topography like<br>canals, electrical lines, irrigation wells,<br>monuments etc. existing/passing<br>through the site | N : 33' Wide road<br>E : Plot No.1233<br>S : Plot No.1244p<br>W : Plot No.1235         |  |  |
| 22       | FMB Sketch                                                                                                                                                                      | •                                                                                      |  |  |
| 23       | Details of abutting road(s) if any                                                                                                                                              | 33' wide layout road                                                                   |  |  |
| 24       | Details of encroachment, if any                                                                                                                                                 | -                                                                                      |  |  |
| 25       | Details of Court litigation, if any                                                                                                                                             | -                                                                                      |  |  |
| 26       | Details of land compensation, statutory<br>dues/liabilities/ claims pending if any                                                                                              | -                                                                                      |  |  |