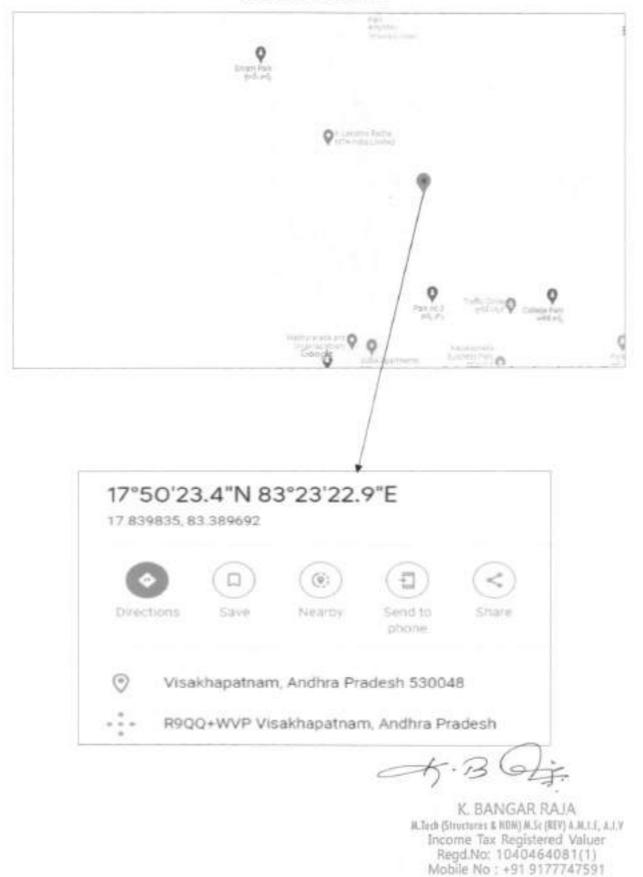

## Property Check list Details for Plot No.1234 in Sy.No.313/2p.3p of kapulauppada (V), Bheemunipatnam(M), Visakhapatnam District.

T

| S.       | Particulars                                                                                                                                                                     | Details<br>Kapulauppada Vuda layout                                                    |  |  |
|----------|---------------------------------------------------------------------------------------------------------------------------------------------------------------------------------|----------------------------------------------------------------------------------------|--|--|
| No.<br>1 | Property Location/Address, (City/                                                                                                                                               |                                                                                        |  |  |
|          | Town/ Village, District)                                                                                                                                                        |                                                                                        |  |  |
| 2        | Property Type (Vacant Land/ Building)                                                                                                                                           | Layout Plot                                                                            |  |  |
| 3        | Survey number (s)                                                                                                                                                               | Sy.No.313/2p,3p of kapulauppada (V),<br>Bheemunipatnam(M) & Visakhapatnam<br>District. |  |  |
| 4        | Extent/Area of property                                                                                                                                                         | 765.00 Sq.yds or 639.61 Sq.mts.                                                        |  |  |
| 5        | Ownership details                                                                                                                                                               |                                                                                        |  |  |
| 6        | Current Utilization (Residential<br>/commercial/ Office/ Factory/ Not<br>Applicable)                                                                                            | Residential land                                                                       |  |  |
| 7        | Present status on ground-Fully vacant<br>(OR) Details of structure if any with<br>type of structure (RCC/AC etc.), Plinth<br>Area, Built up area, Occupied or<br>abandoned      | Vacant Land                                                                            |  |  |
| 8        | Existing Land use as per current<br>Master plan, if any.                                                                                                                        | Mixed use Zone-2(BAIA)                                                                 |  |  |
| 9        | Details of layout approvals, if any.                                                                                                                                            | LP.No. 102/89                                                                          |  |  |
| 10       | Date of Possession                                                                                                                                                              |                                                                                        |  |  |
| 11       | Ownership by way of<br>alienation/acquisition/transfer/others                                                                                                                   | -                                                                                      |  |  |
| 12       | Purpose of acquisition                                                                                                                                                          |                                                                                        |  |  |
| 13       | Land classification as per<br>SFA/Diglot/RS/TS Records etc.                                                                                                                     | -                                                                                      |  |  |
| 14       | Objectionable/unobjectionable                                                                                                                                                   |                                                                                        |  |  |
| 15       | Whether noted under 22A                                                                                                                                                         | -                                                                                      |  |  |
| 16       | SRO Value Market value                                                                                                                                                          | Rs.9,000/sq.Yds / Rs.12,000/Sq.Yds                                                     |  |  |
| 17       | Prevailing market value                                                                                                                                                         | Rs.20,000/sq.Yds / Rs.30,000/Sq.Yds                                                    |  |  |
| 18       | Details of encumbrance if any                                                                                                                                                   |                                                                                        |  |  |
| 19       | Latitude/Longitude (Google co-<br>ordinates)                                                                                                                                    | Lat: : 17.840200°<br>Long: 83.390245°                                                  |  |  |
| 20       | Google map of the location                                                                                                                                                      | Enclosed                                                                               |  |  |
| 21       | Site boundaries and site map with<br>dimensions, existing topography like<br>canals, electrical lines, irrigation wells,<br>monuments etc. existing/passing<br>through the site | N : 33' Wide road<br>E : Plot No.1233<br>S : Plot No.1244p<br>W : Plot No.1235         |  |  |
| 22       | FMB Sketch                                                                                                                                                                      | •                                                                                      |  |  |
| 23       | Details of abutting road(s) if any                                                                                                                                              | 33' wide layout road                                                                   |  |  |
| 24       | Details of encroachment, if any                                                                                                                                                 | -                                                                                      |  |  |
| 25       | Details of Court litigation, if any                                                                                                                                             | -                                                                                      |  |  |
| 26       | Details of land compensation, statutory<br>dues/liabilities/ claims pending if any                                                                                              | -                                                                                      |  |  |