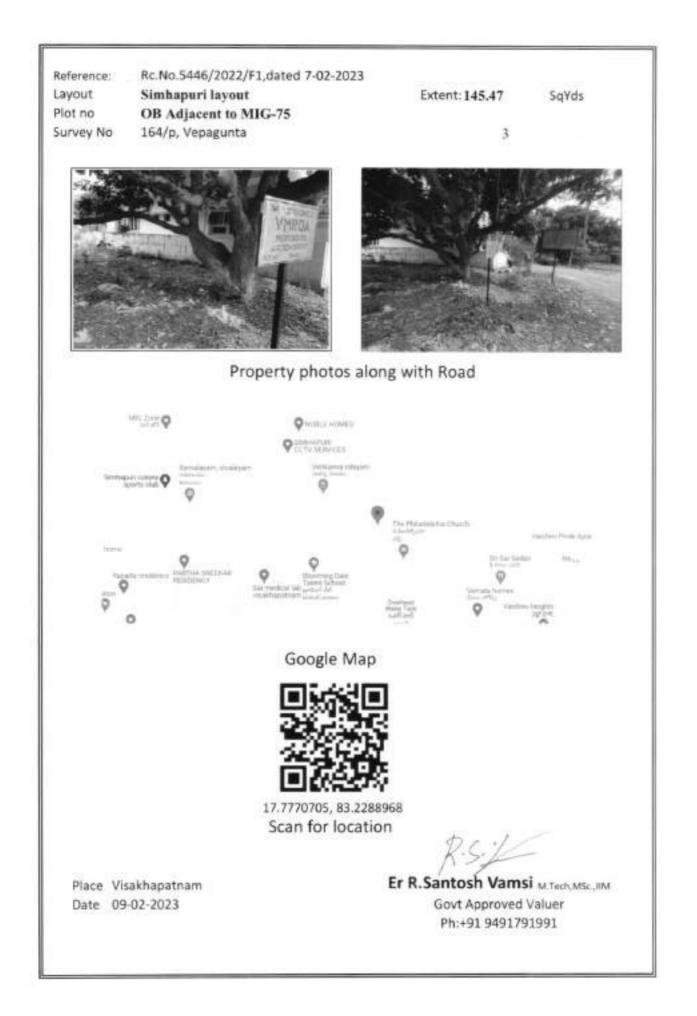

## **GOOGLE MAPS**

10

 Reference:
 Rc.No.5446/2022/F1,dated 7-02-2023

 Layout
 Kapuluppada Village

 Plot no
 PLOTS 1234 to 1244

 Survey No
 312/P & 313/1p,2p,3p Kapuluppada

Property photos

Google Map

17.839941, 83.390203 Scan for location

Place Visakhapatnam Date 28-02-2023

Er R.Santosh Vamsi M.Tech, MSc., IIM Govt Approved Valuer Ph:+91 9491791991