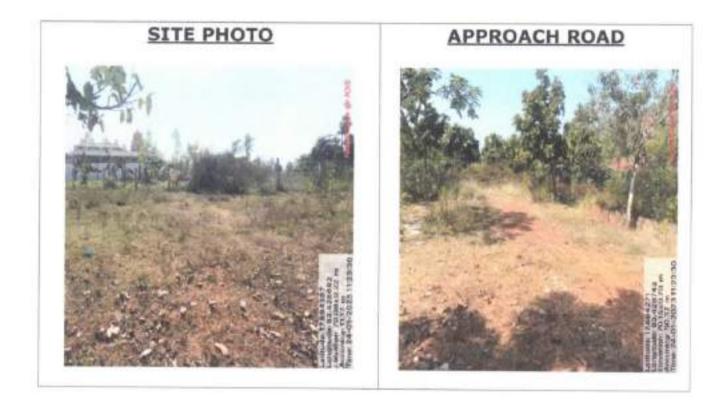

# Property Check list Details for Plot No.1235 in Sy.No.313/2p,3p of kapulauppada (V), Bheemunipatnam(M), Visakhapatnam District.

1235

| S.<br>No. | Particulars                                                                                                                                                                     | Details V                                                                              |  |  |
|-----------|---------------------------------------------------------------------------------------------------------------------------------------------------------------------------------|----------------------------------------------------------------------------------------|--|--|
| 1         | Property Location/Address, (City/<br>Town/ Village, District)                                                                                                                   | Kapulauppada Vuda layout                                                               |  |  |
| 2         | Property Type (Vacant Land/ Building)                                                                                                                                           | Layout Plot                                                                            |  |  |
| 3         | Survey number (s)                                                                                                                                                               | Sy.No.313/2p,3p of kapulauppada (V),<br>Bheemunipatnam(M) & Visakhapatnam<br>District. |  |  |
| 4         | Extent/Area of property                                                                                                                                                         | 727.77 Sq.yds or 608.48 Sq.mts.                                                        |  |  |
| 5         | Ownership details                                                                                                                                                               | -                                                                                      |  |  |
| 6         | Current Utilization (Residential<br>/commercial/ Office/ Factory/ Not<br>Applicable)                                                                                            | Residential land                                                                       |  |  |
| 7         | Present status on ground-Fully vacant<br>(OR) Details of structure if any with<br>type of structure (RCC/AC etc.), Plinth<br>Area, Built up area, Occupied or<br>abandoned      | Vacant Land                                                                            |  |  |
| 8         | Existing Land use as per current<br>Master plan, if any.                                                                                                                        | Mixed use Zone-2(BAIA)                                                                 |  |  |
| 9         | Details of layout approvals, if any.                                                                                                                                            | LP.No. 102/89                                                                          |  |  |
| 10        | Date of Possession                                                                                                                                                              |                                                                                        |  |  |
| 11        | Ownership by way of<br>alienation/acquisition/transfer/others                                                                                                                   | -                                                                                      |  |  |
| 12        | Purpose of acquisition                                                                                                                                                          | -                                                                                      |  |  |
| 13        | Land classification as per<br>SFA/Diglot/RS/TS Records etc.                                                                                                                     |                                                                                        |  |  |
| 14        | Objectionable/unobjectionable                                                                                                                                                   |                                                                                        |  |  |
| 15        | Whether noted under 22A                                                                                                                                                         |                                                                                        |  |  |
| 16        | SRO Value Market value                                                                                                                                                          | Rs.9,000/sq.Yds / Rs.12,000/Sq.Yds                                                     |  |  |
| 17        | Prevailing market value                                                                                                                                                         | Rs.20,000/sq.Yds / Rs.30,000/Sq.Yds                                                    |  |  |
| 18        | Details of encumbrance if any                                                                                                                                                   |                                                                                        |  |  |
| 19        | Latitude/Longitude (Google co-<br>ordinates)                                                                                                                                    | Lat: : 17.840116°<br>Long: 83.390067°                                                  |  |  |
| 20        | Google map of the location                                                                                                                                                      | Enclosed                                                                               |  |  |
| 21        | Site boundaries and site map with<br>dimensions, existing topography like<br>canals, electrical lines, irrigation wells,<br>monuments etc. existing/passing<br>through the site | N : 33' Wide road<br>E : Plot No.1234<br>S : Plot No.1238p,1244p<br>W : Plot No.1236   |  |  |
| 22        | FMB Sketch                                                                                                                                                                      | 9                                                                                      |  |  |
| 23        | Details of abutting road(s) if any                                                                                                                                              | 33' wide layout road                                                                   |  |  |
| 24        | Details of encroachment, if any                                                                                                                                                 | -                                                                                      |  |  |
| 25        | Details of Court litigation, if any                                                                                                                                             |                                                                                        |  |  |
| 26        | Details of land compensation, statutory<br>dues/liabilities/ claims pending if any                                                                                              |                                                                                        |  |  |