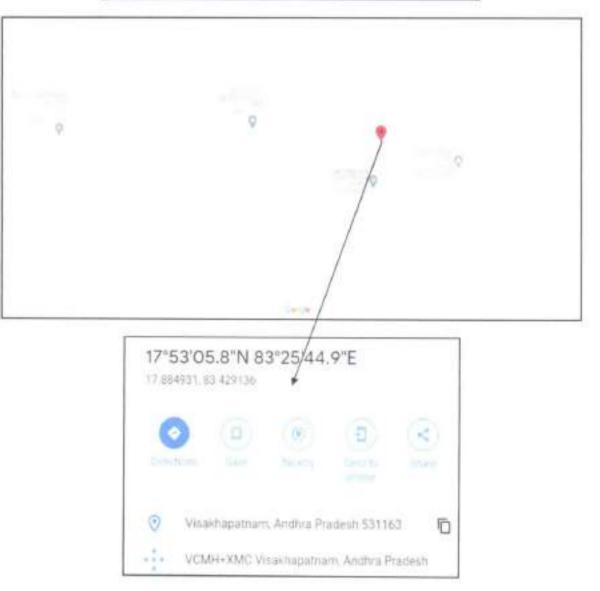

Ψ 9 Q...... 0 Salar Querry Soldie. Q 0 17°50'24.2"N 83°23'22.8"E 17 840048, 83.389679 < ۲ Q Directions Save: Nearby Send to Share phone 0 Visakhapatnam, Andhra Pradesh 530048 R9RQ+2V7 Visakhapatnam, Andhra Pradesh . . . .