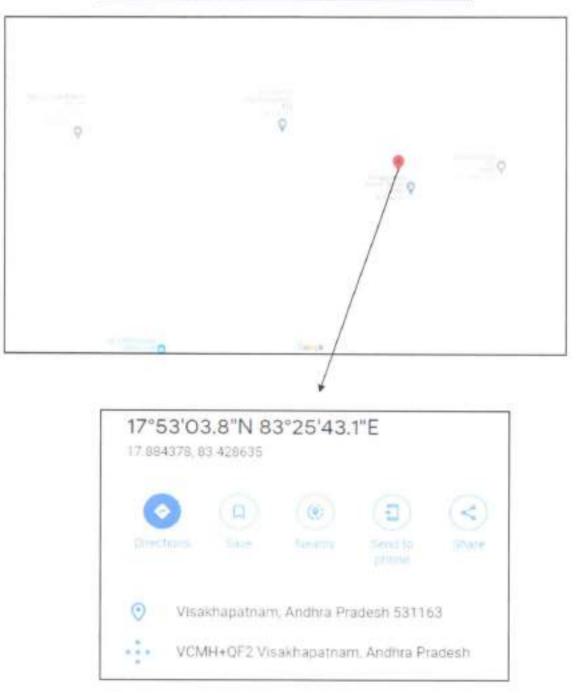

# Property Check list Details for Plot No.1235 in Sy.No.313/2p,3p of kapulauppada (V), Bheemunipatnam(M), Visakhapatnam District.

1235

| S.<br>No. | Particulars                                                                                                                                                                     | Details V                                                                              |  |  |
|-----------|---------------------------------------------------------------------------------------------------------------------------------------------------------------------------------|----------------------------------------------------------------------------------------|--|--|
| 1         | Property Location/Address, (City/<br>Town/ Village, District)                                                                                                                   | Kapulauppada Vuda layout                                                               |  |  |
| 2         | Property Type (Vacant Land/ Building)                                                                                                                                           | Layout Plot                                                                            |  |  |
| 3         | Survey number (s)                                                                                                                                                               | Sy.No.313/2p,3p of kapulauppada (V),<br>Bheemunipatnam(M) & Visakhapatnam<br>District. |  |  |
| 4         | Extent/Area of property                                                                                                                                                         | 727.77 Sq.yds or 608.48 Sq.mts.                                                        |  |  |
| 5         | Ownership details                                                                                                                                                               | -                                                                                      |  |  |
| 6         | Current Utilization (Residential<br>/commercial/ Office/ Factory/ Not<br>Applicable)                                                                                            | Residential land                                                                       |  |  |
| 7         | Present status on ground-Fully vacant<br>(OR) Details of structure if any with<br>type of structure (RCC/AC etc.), Plinth<br>Area, Built up area, Occupied or<br>abandoned      | Vacant Land                                                                            |  |  |
| 8         | Existing Land use as per current<br>Master plan, if any.                                                                                                                        | Mixed use Zone-2(BAIA)                                                                 |  |  |
| 9         | Details of layout approvals, if any.                                                                                                                                            | LP.No. 102/89                                                                          |  |  |
| 10        | Date of Possession                                                                                                                                                              |                                                                                        |  |  |
| 11        | Ownership by way of<br>alienation/acquisition/transfer/others                                                                                                                   | -                                                                                      |  |  |
| 12        | Purpose of acquisition                                                                                                                                                          | -                                                                                      |  |  |
| 13        | Land classification as per<br>SFA/Diglot/RS/TS Records etc.                                                                                                                     |                                                                                        |  |  |
| 14        | Objectionable/unobjectionable                                                                                                                                                   |                                                                                        |  |  |
| 15        | Whether noted under 22A                                                                                                                                                         |                                                                                        |  |  |
| 16        | SRO Value Market value                                                                                                                                                          | Rs.9,000/sq.Yds / Rs.12,000/Sq.Yds                                                     |  |  |
| 17        | Prevailing market value                                                                                                                                                         | Rs.20,000/sq.Yds / Rs.30,000/Sq.Yds                                                    |  |  |
| 18        | Details of encumbrance if any                                                                                                                                                   |                                                                                        |  |  |
| 19        | Latitude/Longitude (Google co-<br>ordinates)                                                                                                                                    | Lat: : 17.840116°<br>Long: 83.390067°                                                  |  |  |
| 20        | Google map of the location                                                                                                                                                      | Enclosed                                                                               |  |  |
| 21        | Site boundaries and site map with<br>dimensions, existing topography like<br>canals, electrical lines, irrigation wells,<br>monuments etc. existing/passing<br>through the site | N : 33' Wide road<br>E : Plot No.1234<br>S : Plot No.1238p,1244p<br>W : Plot No.1236   |  |  |
| 22        | FMB Sketch                                                                                                                                                                      | 9                                                                                      |  |  |
| 23        | Details of abutting road(s) if any                                                                                                                                              | 33' wide layout road                                                                   |  |  |
| 24        | Details of encroachment, if any                                                                                                                                                 | -                                                                                      |  |  |
| 25        | Details of Court litigation, if any                                                                                                                                             |                                                                                        |  |  |
| 26        | Details of land compensation, statutory<br>dues/liabilities/ claims pending if any                                                                                              |                                                                                        |  |  |