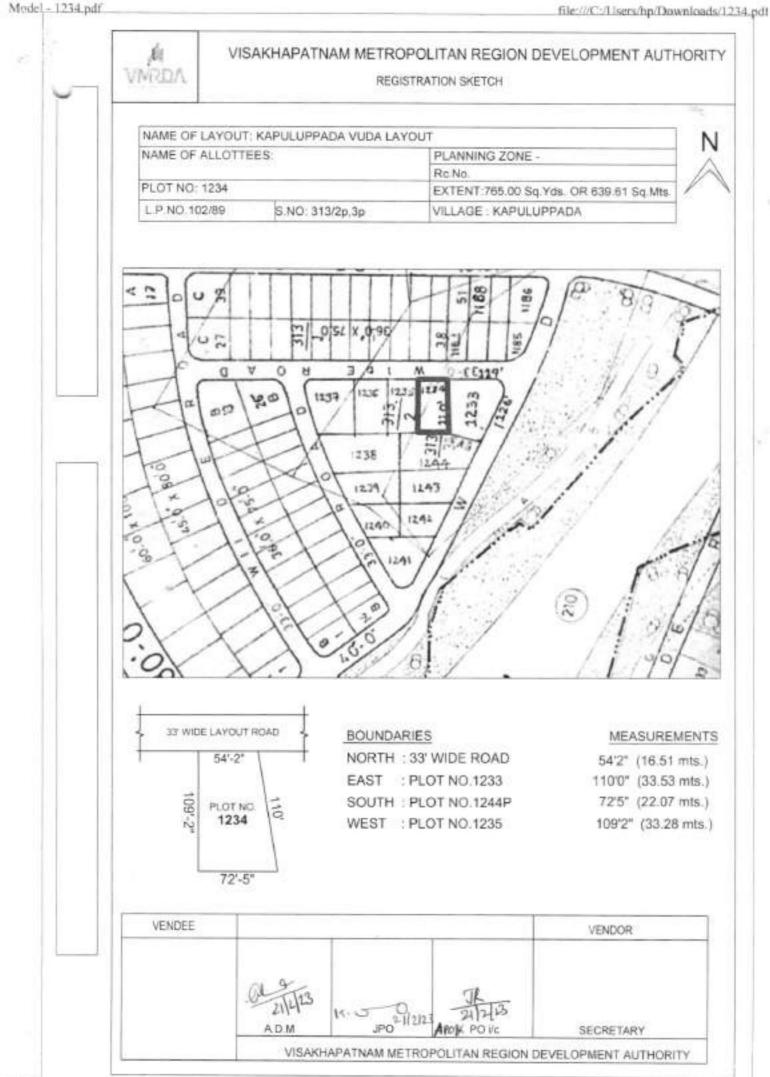

## Property Check list Details for Plot No.1234 in Sy.No.313/2p.3p of kapulauppada (V), Bheemunipatnam(M), Visakhapatnam District.

T

| S.       | Particulars                                                                                                                                                                     | Details<br>Kapulauppada Vuda layout                                                    |  |  |
|----------|---------------------------------------------------------------------------------------------------------------------------------------------------------------------------------|----------------------------------------------------------------------------------------|--|--|
| No.<br>1 | Property Location/Address, (City/                                                                                                                                               |                                                                                        |  |  |
|          | Town/ Village, District)                                                                                                                                                        |                                                                                        |  |  |
| 2        | Property Type (Vacant Land/ Building)                                                                                                                                           | Layout Plot                                                                            |  |  |
| 3        | Survey number (s)                                                                                                                                                               | Sy.No.313/2p,3p of kapulauppada (V),<br>Bheemunipatnam(M) & Visakhapatnam<br>District. |  |  |
| 4        | Extent/Area of property                                                                                                                                                         | 765.00 Sq.yds or 639.61 Sq.mts.                                                        |  |  |
| 5        | Ownership details                                                                                                                                                               |                                                                                        |  |  |
| 6        | Current Utilization (Residential<br>/commercial/ Office/ Factory/ Not<br>Applicable)                                                                                            | Residential land                                                                       |  |  |
| 7        | Present status on ground-Fully vacant<br>(OR) Details of structure if any with<br>type of structure (RCC/AC etc.), Plinth<br>Area, Built up area, Occupied or<br>abandoned      | Vacant Land                                                                            |  |  |
| 8        | Existing Land use as per current<br>Master plan, if any.                                                                                                                        | Mixed use Zone-2(BAIA)                                                                 |  |  |
| 9        | Details of layout approvals, if any.                                                                                                                                            | LP.No. 102/89                                                                          |  |  |
| 10       | Date of Possession                                                                                                                                                              |                                                                                        |  |  |
| 11       | Ownership by way of<br>alienation/acquisition/transfer/others                                                                                                                   | -                                                                                      |  |  |
| 12       | Purpose of acquisition                                                                                                                                                          |                                                                                        |  |  |
| 13       | Land classification as per<br>SFA/Diglot/RS/TS Records etc.                                                                                                                     | -                                                                                      |  |  |
| 14       | Objectionable/unobjectionable                                                                                                                                                   |                                                                                        |  |  |
| 15       | Whether noted under 22A                                                                                                                                                         | -                                                                                      |  |  |
| 16       | SRO Value Market value                                                                                                                                                          | Rs.9,000/sq.Yds / Rs.12,000/Sq.Yds                                                     |  |  |
| 17       | Prevailing market value                                                                                                                                                         | Rs.20,000/sq.Yds / Rs.30,000/Sq.Yds                                                    |  |  |
| 18       | Details of encumbrance if any                                                                                                                                                   |                                                                                        |  |  |
| 19       | Latitude/Longitude (Google co-<br>ordinates)                                                                                                                                    | Lat: : 17.840200°<br>Long: 83.390245°                                                  |  |  |
| 20       | Google map of the location                                                                                                                                                      | Enclosed                                                                               |  |  |
| 21       | Site boundaries and site map with<br>dimensions, existing topography like<br>canals, electrical lines, irrigation wells,<br>monuments etc. existing/passing<br>through the site | N : 33' Wide road<br>E : Plot No.1233<br>S : Plot No.1244p<br>W : Plot No.1235         |  |  |
| 22       | FMB Sketch                                                                                                                                                                      | •                                                                                      |  |  |
| 23       | Details of abutting road(s) if any                                                                                                                                              | 33' wide layout road                                                                   |  |  |
| 24       | Details of encroachment, if any                                                                                                                                                 | -                                                                                      |  |  |
| 25       | Details of Court litigation, if any                                                                                                                                             | -                                                                                      |  |  |
| 26       | Details of land compensation, statutory<br>dues/liabilities/ claims pending if any                                                                                              | -                                                                                      |  |  |

## KAPULUPPADA LAYOUT

Plot No: 1234, L.p.No.102/89 Survey No: 312P & 313/ 1P,2P,3P

Kapuluppada village, Bheemunipatnam (M), Visakhapatnam District

Extent in 765.00 Sq.yds

3.6

K. BANGAR RAJA M.Jed (Structures & NDM) M.Sc (REV) A.M.J.E, A.L.V Income Tax Registered Valuer Regd.No: 1040464081(1) Mobile No : +91 9177747591