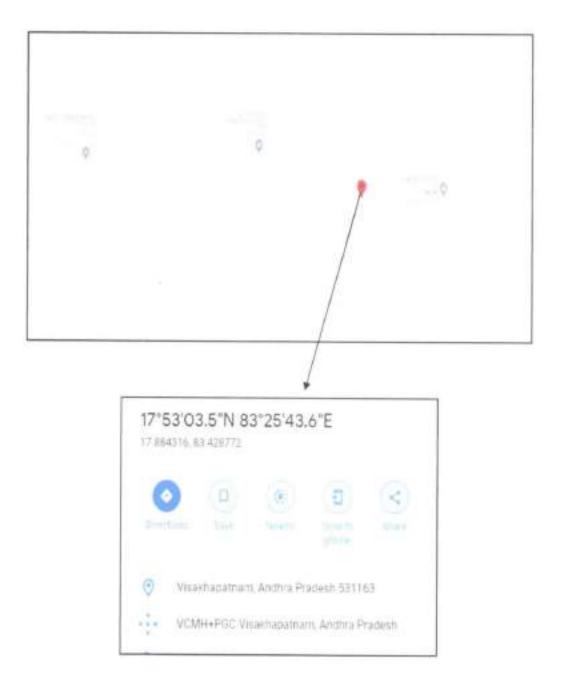

## Property Check list Details for Plot No.1234 in Sy.No.313/2p.3p of kapulauppada (V), Bheemunipatnam(M), Visakhapatnam District.

T

| S.       | Particulars                                                                                                                                                                     | Details<br>Kapulauppada Vuda layout                                                    |  |  |
|----------|---------------------------------------------------------------------------------------------------------------------------------------------------------------------------------|----------------------------------------------------------------------------------------|--|--|
| No.<br>1 | Property Location/Address, (City/                                                                                                                                               |                                                                                        |  |  |
|          | Town/ Village, District)                                                                                                                                                        |                                                                                        |  |  |
| 2        | Property Type (Vacant Land/ Building)                                                                                                                                           | Layout Plot                                                                            |  |  |
| 3        | Survey number (s)                                                                                                                                                               | Sy.No.313/2p,3p of kapulauppada (V),<br>Bheemunipatnam(M) & Visakhapatnam<br>District. |  |  |
| 4        | Extent/Area of property                                                                                                                                                         | 765.00 Sq.yds or 639.61 Sq.mts.                                                        |  |  |
| 5        | Ownership details                                                                                                                                                               |                                                                                        |  |  |
| 6        | Current Utilization (Residential<br>/commercial/ Office/ Factory/ Not<br>Applicable)                                                                                            | Residential land                                                                       |  |  |
| 7        | Present status on ground-Fully vacant<br>(OR) Details of structure if any with<br>type of structure (RCC/AC etc.), Plinth<br>Area, Built up area, Occupied or<br>abandoned      | Vacant Land                                                                            |  |  |
| 8        | Existing Land use as per current<br>Master plan, if any.                                                                                                                        | Mixed use Zone-2(BAIA)                                                                 |  |  |
| 9        | Details of layout approvals, if any.                                                                                                                                            | LP.No. 102/89                                                                          |  |  |
| 10       | Date of Possession                                                                                                                                                              |                                                                                        |  |  |
| 11       | Ownership by way of<br>alienation/acquisition/transfer/others                                                                                                                   | -                                                                                      |  |  |
| 12       | Purpose of acquisition                                                                                                                                                          |                                                                                        |  |  |
| 13       | Land classification as per<br>SFA/Diglot/RS/TS Records etc.                                                                                                                     | -                                                                                      |  |  |
| 14       | Objectionable/unobjectionable                                                                                                                                                   |                                                                                        |  |  |
| 15       | Whether noted under 22A                                                                                                                                                         | -                                                                                      |  |  |
| 16       | SRO Value Market value                                                                                                                                                          | Rs.9,000/sq.Yds / Rs.12,000/Sq.Yds                                                     |  |  |
| 17       | Prevailing market value                                                                                                                                                         | Rs.20,000/sq.Yds / Rs.30,000/Sq.Yds                                                    |  |  |
| 18       | Details of encumbrance if any                                                                                                                                                   |                                                                                        |  |  |
| 19       | Latitude/Longitude (Google co-<br>ordinates)                                                                                                                                    | Lat: : 17.840200°<br>Long: 83.390245°                                                  |  |  |
| 20       | Google map of the location                                                                                                                                                      | Enclosed                                                                               |  |  |
| 21       | Site boundaries and site map with<br>dimensions, existing topography like<br>canals, electrical lines, irrigation wells,<br>monuments etc. existing/passing<br>through the site | N : 33' Wide road<br>E : Plot No.1233<br>S : Plot No.1244p<br>W : Plot No.1235         |  |  |
| 22       | FMB Sketch                                                                                                                                                                      | •                                                                                      |  |  |
| 23       | Details of abutting road(s) if any                                                                                                                                              | 33' wide layout road                                                                   |  |  |
| 24       | Details of encroachment, if any                                                                                                                                                 | -                                                                                      |  |  |
| 25       | Details of Court litigation, if any                                                                                                                                             | -                                                                                      |  |  |
| 26       | Details of land compensation, statutory<br>dues/liabilities/ claims pending if any                                                                                              | -                                                                                      |  |  |