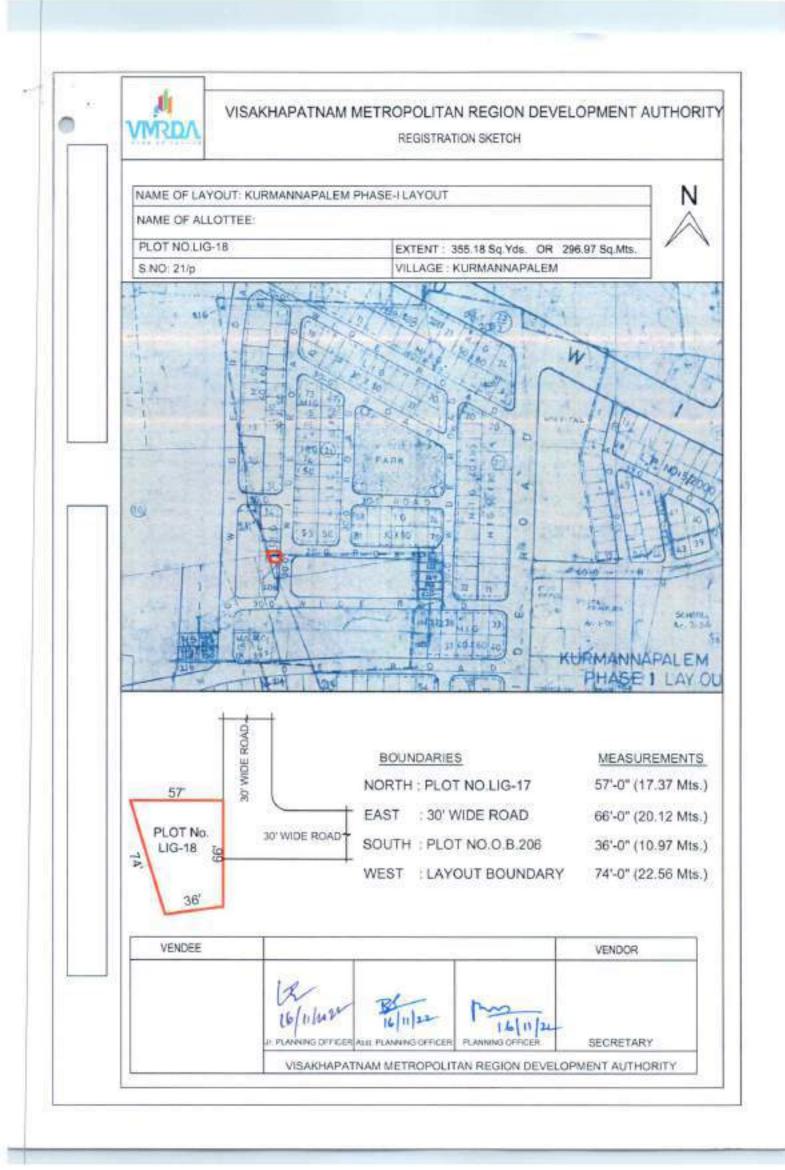

#### DESCRIPTION OF THE PLOTS ALONG WITH THE BOUNDARIES IN ALL

| FOUR DIRECTIONS |  |
|-----------------|--|
|-----------------|--|

| ltem<br>code | Item Name                            | Item description                                                                                      | Auction<br>qty. | UOM    | Base<br>Price | Increm<br>ent | PCB<br>Code     | EMD<br>(In Rs.) | Initial<br>paym<br>ent % |
|--------------|--------------------------------------|-------------------------------------------------------------------------------------------------------|-----------------|--------|---------------|---------------|-----------------|-----------------|--------------------------|
| 1234         | Kapuluppada Layout<br>Bheemunipatnam | N: 33' Wide road<br>E: Plot No.1233<br>S: Plot No.1244P<br>W: Plot No.1235                            | 765.00          | Sq.yds | 23,100/-      | 100           | Not<br>required | 3,53,500/-      | 10                       |
| 1235         | Kapuluppada Layout<br>Bheemunipatnam | N: 33' Wide road<br>E: Plot No.1234<br>S: Plot No.1238P,<br>1244P<br>W: Plot No.1236                  | 727.77          | Sq.yds | 23,100/-      | 100           | Not<br>required | 3,36,500/-      | 10                       |
| 1236         | Kapuluppada Layout<br>Bheemunipatnam | N: 33' Wide road<br>E: Plot No.1235<br>S: Plot No.1238P<br>W: Plot No.1237                            | 727.77          | Sq.yds | 23,100/-      | 100           | Not<br>required | 3,36,500/-      | 10                       |
| 1237         | Kapuluppada Layout<br>Bheemunipatnam | N: 33' Wide road<br>E: Plot No.1236<br>S: Plot No.1238P<br>W: 33' Wide road                           | 977.71          | Sq.yds | 23,100/-      | 100           | Not<br>required | 4,52,000/-      | 10                       |
| 1238         | Kapuluppada Layout<br>Bheemunipatnam | N: Plot No.1235P,<br>1236, 1237<br>E: Plot No.1244<br>S: Plot No.1239<br>W: 33' Wide road             | 905.83          | Sq.yds | 23,100/-      | 100           | Not<br>required | 4,18,500/-      | 10                       |
| 1239         | Kapuluppada Layout<br>Bheemunipatnam | N: Plot No.1238<br>E: Plot No.1243<br>S: Plot No.1240<br>W: 33' Wide road                             | 726.95          | Sq.yds | 23,100/-      | 100           | Not<br>required | 3,36,000/-      | 10                       |
| 1240         | Kapuluppada Layout<br>Bheemunipatnam | N: Plot No.1239<br>E: Plot No.1242<br>S: Plot No.1241P<br>W: 33' Wide road                            | 504.05          | Sq.yds | 23,100/-      | 100           | Not<br>required | 2,33,000/-      | 10                       |
| 1241         | Kapuluppada Layout<br>Bheemunipatnam | N: Plot No.1240,<br>1242<br>E:Proposed 30'-<br>40' wide road<br>S:40' Wide road<br>W: 33' Wide road   | 535.00          | Sq.yds | 23,100/-      | 100           | Not<br>required | 2,47,500/-      | 10                       |
| 1242         | Kapuluppada Layout<br>Bheemunipatnam | N: Plot No.1243<br>E: Proposed 30'-<br>40' wide road<br>S: Plot No.1241P<br>W: Plot No.1240           | 492.71          | Sq.yds | 23,100/-      | 100           | Not<br>required | 2,28,000/-      | 10                       |
| 1243         | Kapuluppada Layout<br>Bheemunipatnam | N: Plot No.1244<br>E: Proposed 40'<br>wide road<br>S: Plot No.1242<br>W: Plot No.1239                 | 736.21          | Sq.yds | 23,100/-      | 100           | Not<br>required | 3,40,200/-      | 10                       |
| 1244         | Kapuluppada Layout<br>Bheemunipatnam | N: Plot No.1233,<br>1234, 1235P<br>E: Proposed 40'<br>wide road<br>S: Plot No.1243<br>W: Plot No.1238 | 950.46          | Sq.yds | 23,100/-      | 100           | Not<br>required | 4,39,200/-      | 10                       |

| TOTAL PLOT : 29               |                          |                                                                                   |        |        |          |     | I               |            |    |
|-------------------------------|--------------------------|-----------------------------------------------------------------------------------|--------|--------|----------|-----|-----------------|------------|----|
| LIG-99                        | Kurmannapalem<br>Phase-6 | N: Plot No.MIG-98<br>E: 40' Wide Road<br>S: 40' Wide Road<br>W: Layout boundary   | 307.16 | Sq.yds | 35,000/- | 100 | Not<br>required | 2,15,000/- | 10 |
| HIG-34<br>(East to<br>HIG-33) | Kurmannapalem<br>Phase-2 | N: 60' Wide Road<br>E:Layout boundary<br>S: Plot No.MIG-60/p<br>W: Plot No.HIG-33 | 252.22 | Sq.yds | 35,000/- | 100 | Not<br>required | 1,77,000/- | 10 |
| LIG-18                        | Kurmannapalem<br>Phase-1 | N:Plot No.LIG-17<br>E:30' Wide Road<br>S: Plot No.OB 206<br>W:Layout<br>boundary  | 355.18 | Sq.yds | 35,000/- | 100 | Not<br>required | 2,49,000/- | 10 |