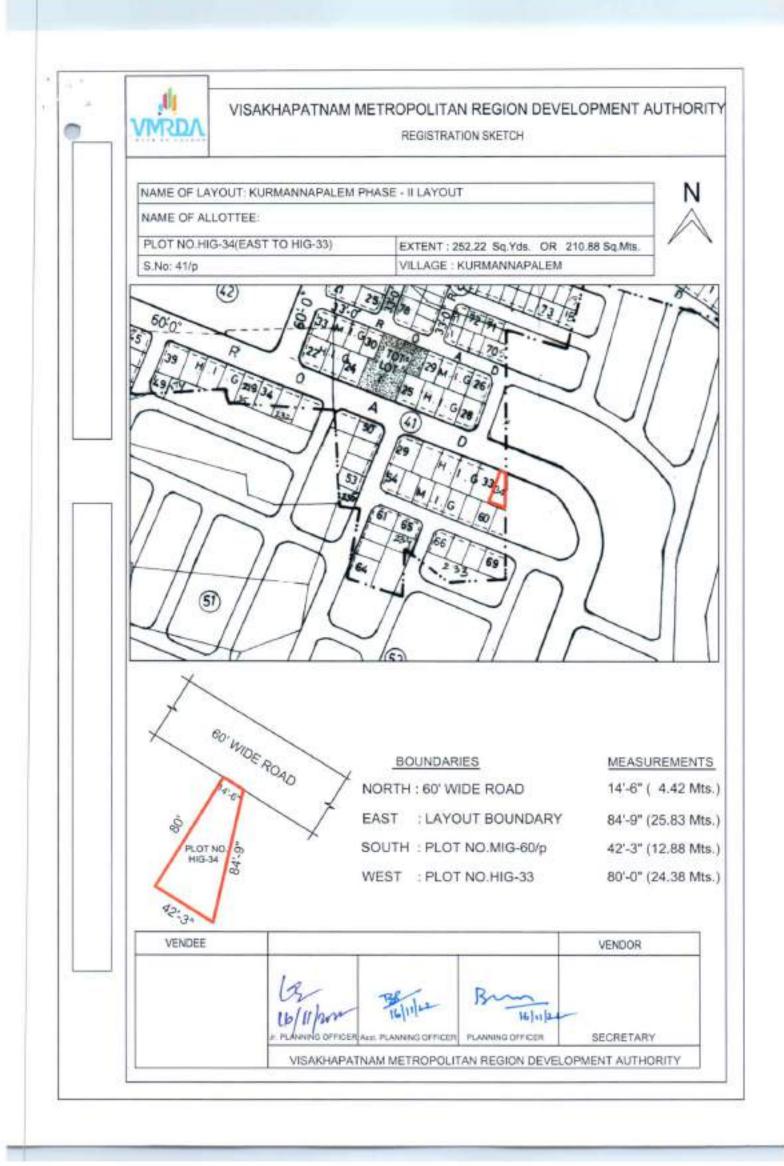

| TOTAL PLOT : 29               |                          |                                                                                   |        |        |          |     | I               |            |    |
|-------------------------------|--------------------------|-----------------------------------------------------------------------------------|--------|--------|----------|-----|-----------------|------------|----|
| LIG-99                        | Kurmannapalem<br>Phase-6 | N: Plot No.MIG-98<br>E: 40' Wide Road<br>S: 40' Wide Road<br>W: Layout boundary   | 307.16 | Sq.yds | 35,000/- | 100 | Not<br>required | 2,15,000/- | 10 |
| HIG-34<br>(East to<br>HIG-33) | Kurmannapalem<br>Phase-2 | N: 60' Wide Road<br>E:Layout boundary<br>S: Plot No.MIG-60/p<br>W: Plot No.HIG-33 | 252.22 | Sq.yds | 35,000/- | 100 | Not<br>required | 1,77,000/- | 10 |
| LIG-18                        | Kurmannapalem<br>Phase-1 | N:Plot No.LIG-17<br>E:30' Wide Road<br>S: Plot No.OB 206<br>W:Layout<br>boundary  | 355.18 | Sq.yds | 35,000/- | 100 | Not<br>required | 2,49,000/- | 10 |